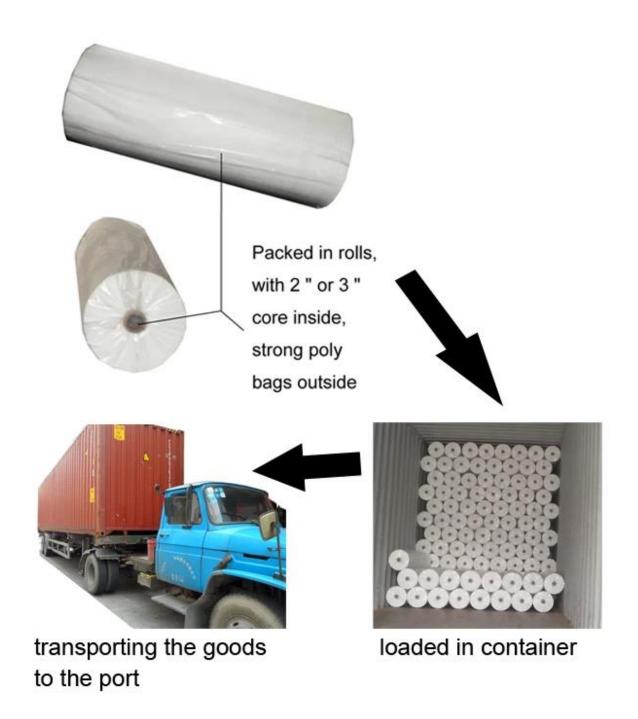

Product Show of HL-07E White Super Soft Pearl Dot PP Spunbond Nonwoven Fabric

Product Packaging and Shipping of HL-07E White Super Soft Pearl Dot PP Spunbond Nonwoven Fabric