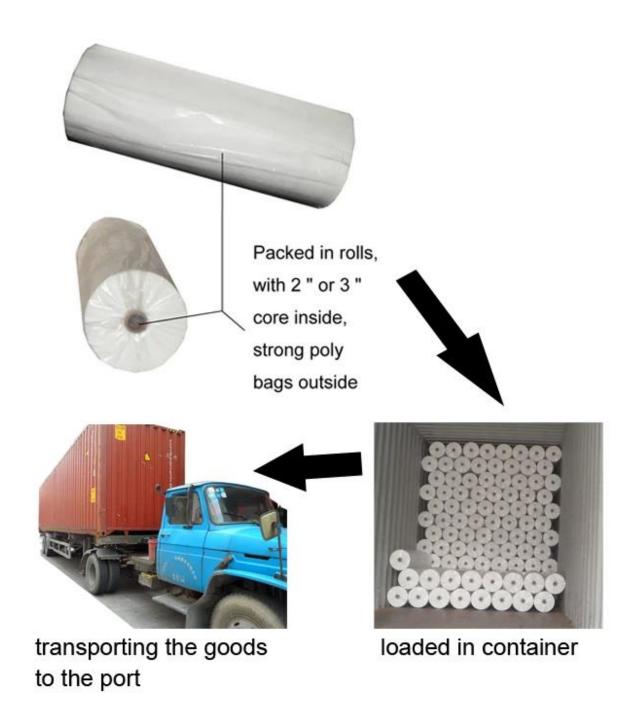

Product Show of HL-01A Hydrophilic PP Spunbond Nonwoven Fabric

Product Packaging and Shipping of HL-01A Hydrophilic PP Spunbond Nonwoven Fabric