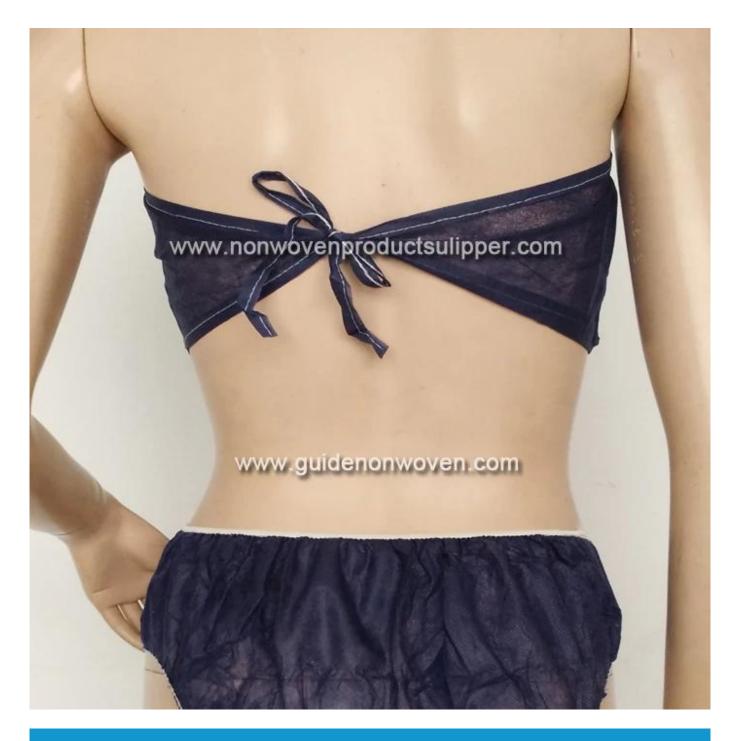

## Product Description of H1010 Dark Blue Female Disposable Bra

| H1010 Disposable Bra                                                                               |
|----------------------------------------------------------------------------------------------------|
| Polypropylene spunbond nonwoven fabric                                                             |
| Bra                                                                                                |
| Stitching                                                                                          |
| 35gsm                                                                                              |
| Dark Blue                                                                                          |
| 20000pieces                                                                                        |
| individually packed for each pcs,1200 pcs/carton                                                   |
| 20-45 day                                                                                          |
| Guangzhou, Foshan port                                                                             |
| T/T, L/C, D/P, western union, money gram, etc.                                                     |
| almost 300,000 pcs/month                                                                           |
| breathable, biodegradable, recyclable, eco-friendly, nontoxic,soft, comfortable, clean, convenient |
| hospital,traveling,hotel,Sauna house,Beauty Salon,Spa,etc                                          |
|                                                                                                    |

## Product Show of H1010 Dark Blue Female Disposable Bra

Product Packaging and Shipping of H1010 Dark Blue Female Disposable Bra

20/100pieces/bag, 25/10bags/carton, or custom-order

transporting the goods to the port