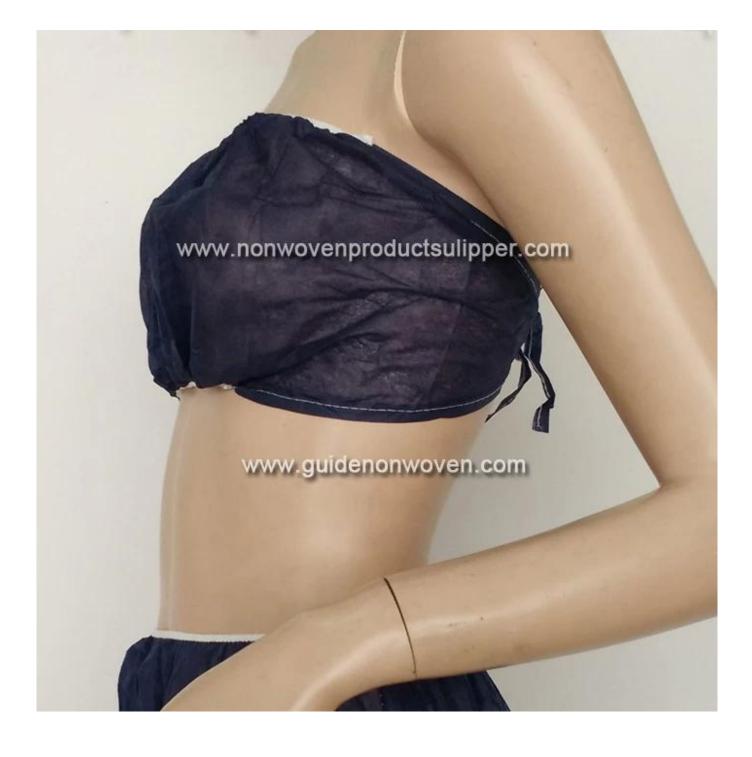

## Product Description of H1010 Dark Blue Female Disposable Bra

| H1010 Disposable Bra                                                                               |
|----------------------------------------------------------------------------------------------------|
| Polypropylene spunbond nonwoven fabric                                                             |
| Bra                                                                                                |
| Stitching                                                                                          |
| 35gsm                                                                                              |
| Dark Blue                                                                                          |
| 20000pieces                                                                                        |
| individually packed for each pcs,1200 pcs/carton                                                   |
| 20-45 day                                                                                          |
| Guangzhou, Foshan port                                                                             |
| T/T, L/C, D/P, western union, money gram, etc.                                                     |
| almost 300,000 pcs/month                                                                           |
| breathable, biodegradable, recyclable, eco-friendly, nontoxic,soft, comfortable, clean, convenient |
| hospital,traveling,hotel,Sauna house,Beauty Salon,Spa,etc                                          |
|                                                                                                    |

## Product Show of H1010 Dark Blue Female Disposable Bra

Product Packaging and Shipping of H1010 Dark Blue Female Disposable Bra

20/100pieces/bag, 25/10bags/carton, or custom-order

transporting the goods to the port