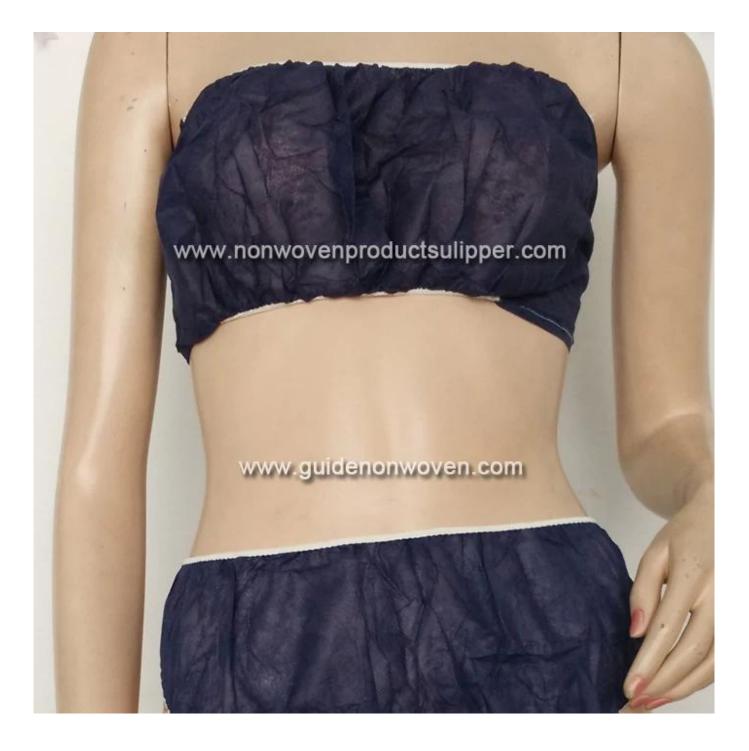

## Product Description of H1010 Dark Blue Female Disposable Bra

| H1010 Disposable Bra                                                                               |
|----------------------------------------------------------------------------------------------------|
| Polypropylene spunbond nonwoven fabric                                                             |
| Bra                                                                                                |
| Stitching                                                                                          |
| 35gsm                                                                                              |
| Dark Blue                                                                                          |
| 20000pieces                                                                                        |
| individually packed for each pcs,1200 pcs/carton                                                   |
| 20-45 day                                                                                          |
| Guangzhou, Foshan port                                                                             |
| T/T, L/C, D/P, western union, money gram, etc.                                                     |
| almost 300,000 pcs/month                                                                           |
| breathable, biodegradable, recyclable, eco-friendly, nontoxic,soft, comfortable, clean, convenient |
| hospital,traveling,hotel,Sauna house,Beauty Salon,Spa,etc                                          |
|                                                                                                    |

## Product Show of H1010 Dark Blue Female Disposable Bra

Product Packaging and Shipping of H1010 Dark Blue Female Disposable Bra

20/100pieces/bag, 25/10bags/carton, or custom-order

transporting the goods to the port