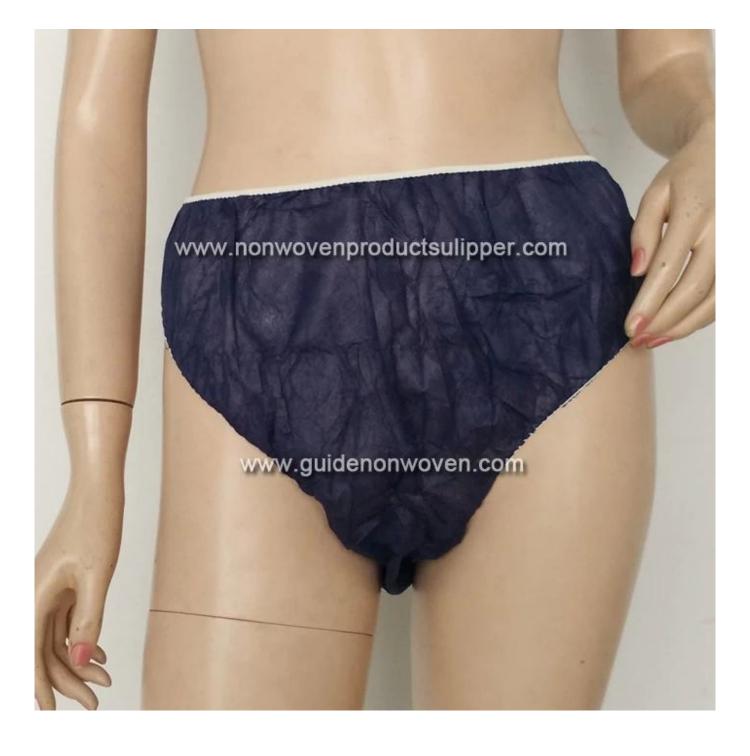

|
| Delivery time | 1 day                                                                                              |
| Loading port  | Guangzhou, Foshan port                                                                             |
| Payment       | T/T, L/C, D/P, western union, money gram, etc.                                                     |
| Capacity      | almost 300,000 pcs/month                                                                           |
| Feature       | breathable, biodegradable, recyclable, eco-friendly, nontoxic,soft, comfortable, clean, convenient |
| Applications  | hospital,traveling,hotel,Sauna house,Beauty Salon,Spa,etc                                          |

Product Show of H1007F Dark Blue Women Disposable Panty



## www.nonwovenproductsulipper.com

www.guidenonwoven.com



Product Packaging and Shipping of H1007F Dark Blue Women Disposable Panty



transporting the goods to the port

loaded in container

## FAQ of H1007F Dark Blue Women Disposable Panty

| Question                                                                         | Answer                                                                                                                                                                                      |
|----------------------------------------------------------------------------------|---------------------------------------------------------------------------------------------------------------------------------------------------------------------------------------------|
|