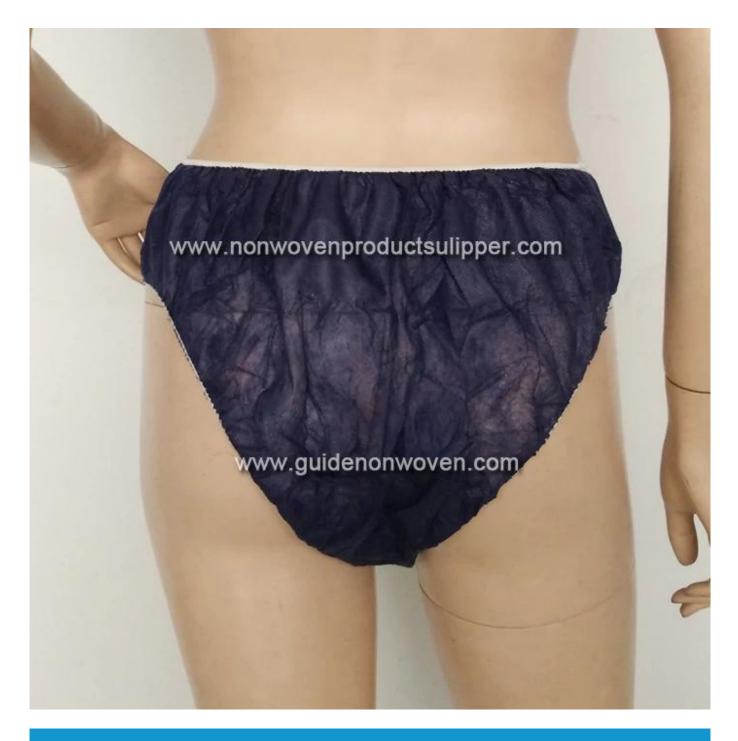

|
| Loading port  | Guangzhou, Foshan port                                                                             |
| Payment       | T/T, L/C, D/P, western union, money gram, etc.                                                     |
| Capacity      | almost 300,000 pcs/month                                                                           |
| Feature       | breathable, biodegradable, recyclable, eco-friendly, nontoxic,soft, comfortable, clean, convenient |
| Applications  | hospital,traveling,hotel,Sauna house,Beauty Salon,Spa,etc                                          |

Product Show of H1007F Dark Blue Women Disposable Panty



## www.nonwovenproductsulipper.com

www.guidenonwoven.com



Product Packaging and Shipping of H1007F Dark Blue Women Disposable Panty



transporting the goods to the port

loaded in container

## FAQ of H1007F Dark Blue Women Disposable Panty

| Question                                                                         | Answer                                                                                                                                                                                      |
|----------------------------------------------------------------------------------|---------------------------------------------------------------------------------------------------------------------------------------------------------------------------------------------|
| Q1: Do you have it in stock ?