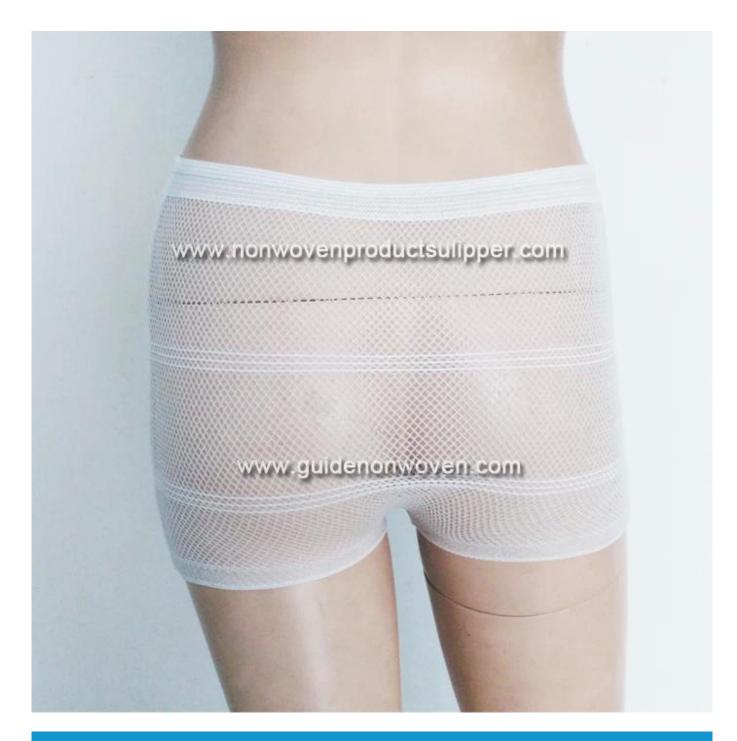

Product Show of Green Line Disposable Mesh Panty

Product Packaging and Shipping of Green Line Disposable Mesh Panty

## Product Description of Green Line Disposable Mesh Panty

| Item          | Disposable mesh panty                                                                              |
|---------------|----------------------------------------------------------------------------------------------------|
| Raw material  | 94% polyester + 5% spandex + 1% nylon                                                              |
| Туре          | panty,brief                                                                                        |
| Technic       | Automatic machine production                                                                       |
| Size          | М                                                                                                  |
| Colors        | White with green line                                                                              |
| MOQ           | 300pieces                                                                                          |
| Package       | individually packed for each pcs,300 pcs/carton                                                    |
| Delivery time | 1 day                                                                                              |
| Loading port  | Guangzhou, Foshan port                                                                             |
| Payment       | T/T, L/C, D/P, western union, money gram, etc.                                                     |
| Capacity      | almost 300,000 pcs/month                                                                           |
| Feature       | breathable, biodegradable, recyclable, eco-friendly, nontoxic,soft, comfortable, clean, convenient |
| Applications  | Hospital,Female menstrual period,Maternal postpartum,etc                                           |