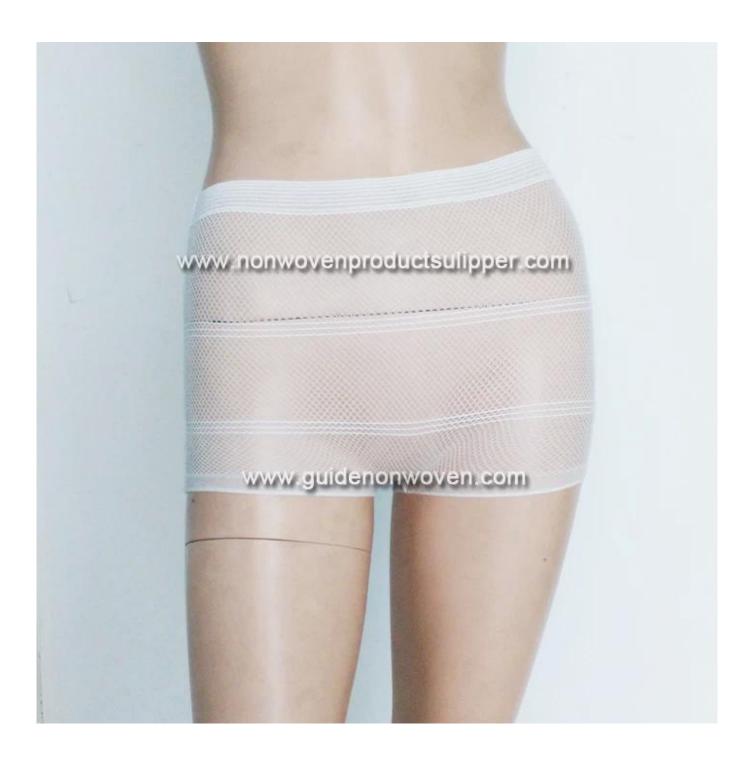

Product Show of Green Line Disposable Mesh Panty

Product Packaging and Shipping of Green Line Disposable Mesh Panty

## Product Description of Green Line Disposable Mesh Panty

| Item          | Disposable mesh panty                                                                              |
|---------------|----------------------------------------------------------------------------------------------------|
| Raw material  | 94% polyester + 5% spandex + 1% nylon                                                              |
| Туре          | panty,brief                                                                                        |
| Technic       | Automatic machine production                                                                       |
| Size          | М                                                                                                  |
| Colors        | White with green line                                                                              |
| MOQ           | 300pieces                                                                                          |
| Package       | individually packed for each pcs,300 pcs/carton                                                    |
| Delivery time | 1 day                                                                                              |
| Loading port  | Guangzhou, Foshan port                                                                             |
| Payment       | T/T, L/C, D/P, western union, money gram, etc.                                                     |
| Capacity      | almost 300,000 pcs/month                                                                           |
| Feature       | breathable, biodegradable, recyclable, eco-friendly, nontoxic,soft, comfortable, clean, convenient |
| Applications  | Hospital,Female menstrual period,Maternal postpartum,etc                                           |