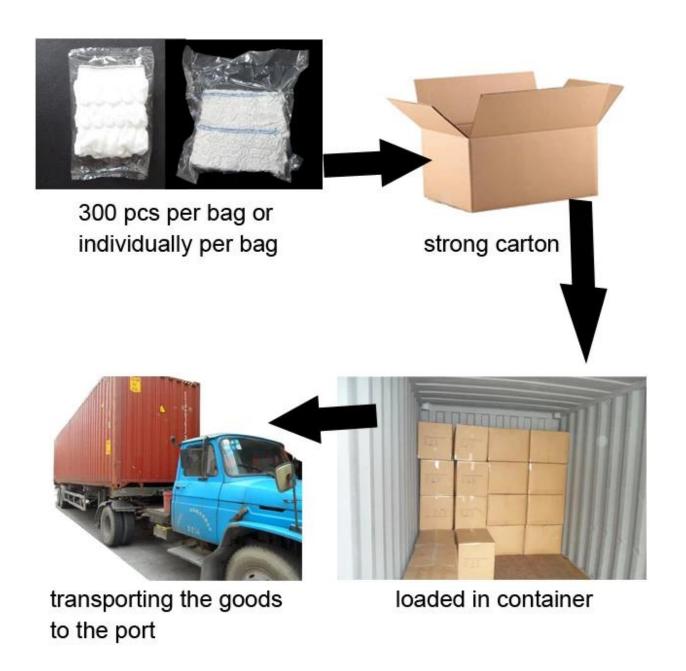

Product Show of Green Line Disposable Mesh Panty

Product Packaging and Shipping of Green Line Disposable Mesh Panty

## Product Description of Green Line Disposable Mesh Panty

| Item          | Disposable mesh panty                                                                              |
|---------------|----------------------------------------------------------------------------------------------------|
| Raw material  | 94% polyester + 5% spandex + 1% nylon                                                              |
| Туре          | panty,brief                                                                                        |
| Technic       | Automatic machine production                                                                       |
| Size          | М                                                                                                  |
| Colors        | White with green line                                                                              |
| MOQ           | 300pieces                                                                                          |
| Package       | individually packed for each pcs,300 pcs/carton                                                    |
| Delivery time | 1 day                                                                                              |
| Loading port  | Guangzhou, Foshan port                                                                             |
| Payment       | T/T, L/C, D/P, western union, money gram, etc.                                                     |
| Capacity      | almost 300,000 pcs/month                                                                           |
| Feature       | breathable, biodegradable, recyclable, eco-friendly, nontoxic,soft, comfortable, clean, convenient |
| Applications  | Hospital,Female menstrual period,Maternal postpartum,etc                                           |