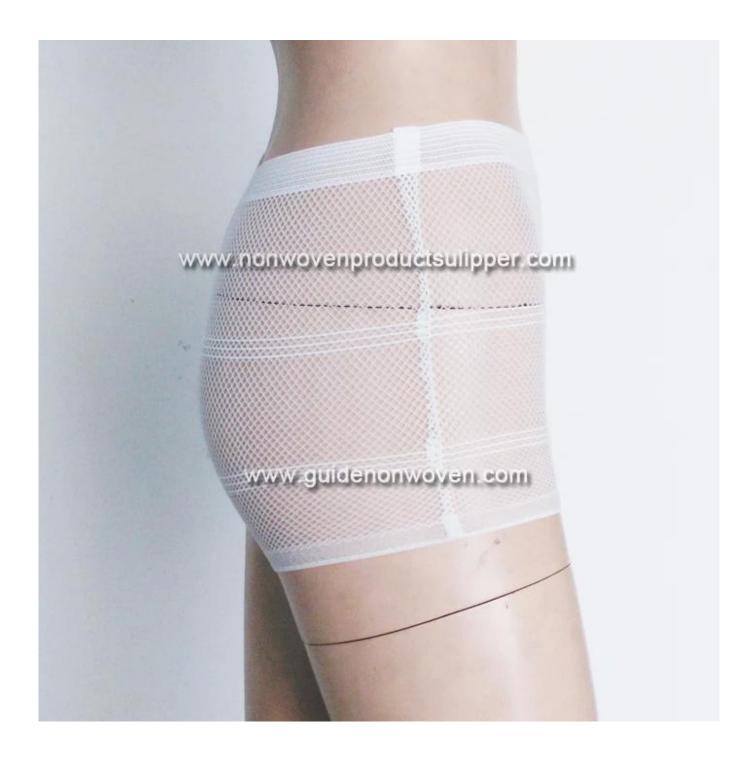

Product Show of Green Line Disposable Mesh Panty

Product Packaging and Shipping of Green Line Disposable Mesh Panty

## Product Description of Green Line Disposable Mesh Panty

| Item          | Disposable mesh panty                                                                              |
|---------------|----------------------------------------------------------------------------------------------------|
| Raw material  | 94% polyester + 5% spandex + 1% nylon                                                              |
| Туре          | panty,brief                                                                                        |
| Technic       | Automatic machine production                                                                       |
| Size          | М                                                                                                  |
| Colors        | White with green line                                                                              |
| MOQ           | 300pieces                                                                                          |
| Package       | individually packed for each pcs,300 pcs/carton                                                    |
| Delivery time | 1 day                                                                                              |
| Loading port  | Guangzhou, Foshan port                                                                             |
| Payment       | T/T, L/C, D/P, western union, money gram, etc.                                                     |
| Capacity      | almost 300,000 pcs/month                                                                           |
| Feature       | breathable, biodegradable, recyclable, eco-friendly, nontoxic,soft, comfortable, clean, convenient |
| Applications  | Hospital,Female menstrual period,Maternal postpartum,etc                                           |