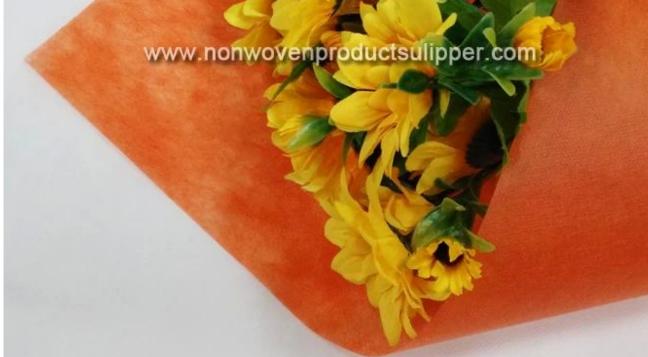

Product Show of GTYLTC-O Custom Logo 100 % Polyester Spunbond Non Woven Fabric For Decoration Or Package Material

Product Packaging and Shipping of GTYLTC-O Custom Logo 100 % Polyester Spunbond Non Woven Fabric For Decoration Or Package Material

## Product Description of GTYLTC-O Custom Logo 100 % Polyester Spunbond Non Woven Fabric For Decoration Or Package Material

| Item                | GTYLTC-O Custom Logo 100 % Polyester Spunbond Non Woven Fabric For<br>Decoration Or Package Material                                                                                                                                                                                           |
|---------------------|------------------------------------------------------------------------------------------------------------------------------------------------------------------------------------------------------------------------------------------------------------------------------------------------|
| Raw Material        | Polyester                                                                                                                                                                                                                                                                                      |
| Nonwoven Technology | Spunbonded                                                                                                                                                                                                                                                                                     |
| Grade               | A grade                                                                                                                                                                                                                                                                                        |
| Dotted Design       | Plain weave                                                                                                                                                                                                                                                                                    |
| Colors              | Orange color                                                                                                                                                                                                                                                                                   |
| Specifications      | 50cm * 27m                                                                                                                                                                                                                                                                                     |
| Features            | Environmental protection, Waterproof, Colorful, Harmless, Non-toxic, Various types, Selectable                                                                                                                                                                                                 |
| Special Treatment   | printing, embossing                                                                                                                                                                                                                                                                            |
| Applications        | Disposable Wrapping Paper, <u>Gift Wrapping</u> , Packing Paper, Flower Packing<br>Paper, <u>Flower Wrapping Paper</u> , Flower Packing Ribbon, Gift Packing Material,<br>Shopping Bag, Disposable Table Cloth, TNT Table Cover, Table Runner, <u>Home</u><br><u>Textile Decoration</u> , etc. |