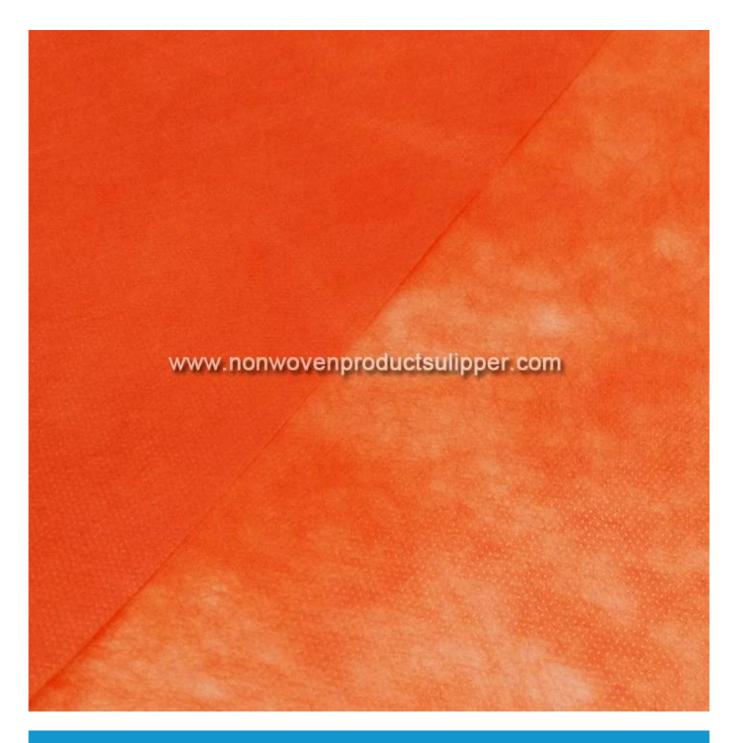

Product Show of GTYLTC-O Custom Logo 100 % Polyester Spunbond Non Woven Fabric For Decoration Or Package Material

Product Packaging and Shipping of GTYLTC-O Custom Logo 100 % Polyester Spunbond Non Woven Fabric For Decoration Or Package Material

## Product Description of GTYLTC-O Custom Logo 100 % Polyester Spunbond Non Woven Fabric For Decoration Or Package Material

| Item                | GTYLTC-O Custom Logo 100 % Polyester Spunbond Non Woven Fabric For<br>Decoration Or Package Material                                                                                                                                                                                           |
|---------------------|------------------------------------------------------------------------------------------------------------------------------------------------------------------------------------------------------------------------------------------------------------------------------------------------|
| Raw Material        | Polyester                                                                                                                                                                                                                                                                                      |
| Nonwoven Technology | Spunbonded                                                                                                                                                                                                                                                                                     |
| Grade               | A grade                                                                                                                                                                                                                                                                                        |
| Dotted Design       | Plain weave                                                                                                                                                                                                                                                                                    |
| Colors              | Orange color                                                                                                                                                                                                                                                                                   |
| Specifications      | 50cm * 27m                                                                                                                                                                                                                                                                                     |
| Features            | Environmental protection, Waterproof, Colorful, Harmless, Non-toxic, Various types, Selectable                                                                                                                                                                                                 |
| Special Treatment   | printing, embossing                                                                                                                                                                                                                                                                            |
| Applications        | Disposable Wrapping Paper, <u>Gift Wrapping</u> , Packing Paper, Flower Packing<br>Paper, <u>Flower Wrapping Paper</u> , Flower Packing Ribbon, Gift Packing Material,<br>Shopping Bag, Disposable Table Cloth, TNT Table Cover, Table Runner, <u>Home</u><br><u>Textile Decoration</u> , etc. |