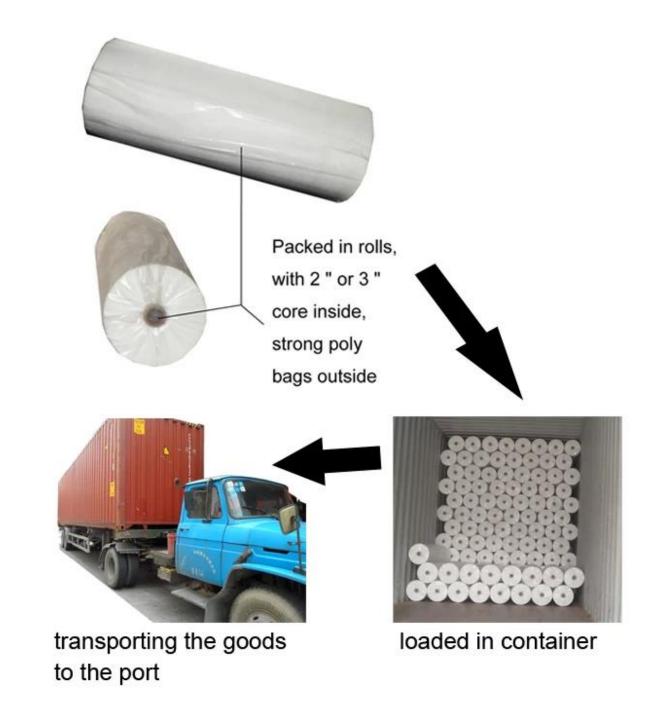

Product Show of GTYLTC-O Custom Logo 100 % Polyester Spunbond Non Woven Fabric For Decoration Or Package Material

Product Packaging and Shipping of GTYLTC-O Custom Logo 100 % Polyester Spunbond Non Woven Fabric For Decoration Or Package Material