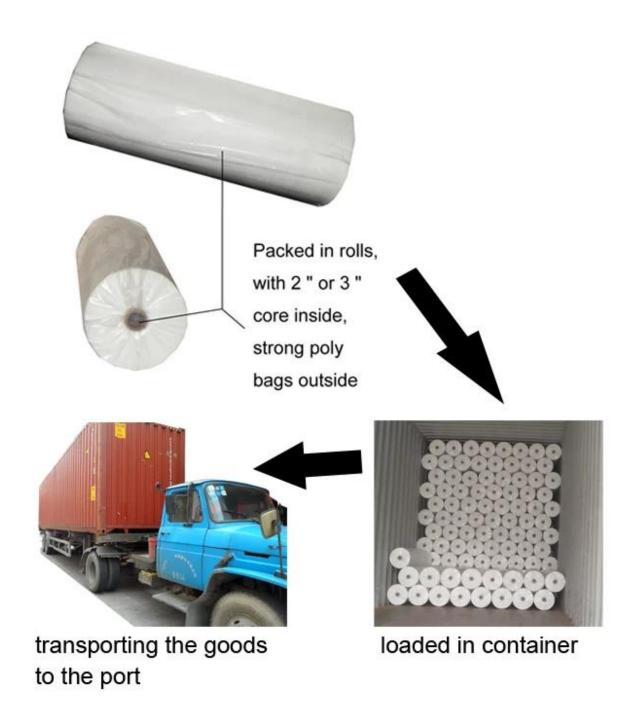

Product Show of GTYLTC-LP Wholesale Decorative Embossed 100% PET Non Woven Fabric For Wrapping Fresh Flower

Product Packaging and Shipping of GTYLTC-LP Wholesale Decorative Embossed 100% PET Non Woven Fabric For Wrapping Fresh Flower