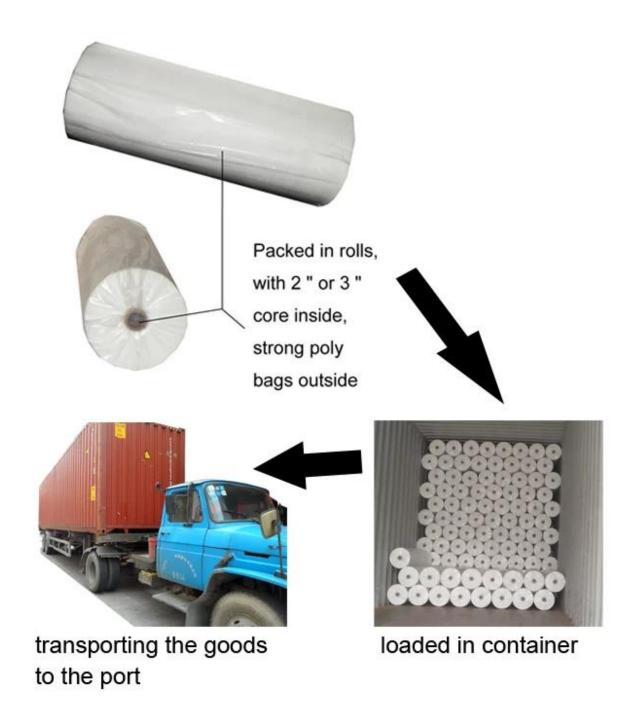

Product Show of GTRX Sun UV Radiation Protection PP Spunbond Non Woven Weed Barrier Control Landscape Fabric

Product Packaging and Shipping of GTRX Sun UV Radiation Protection PP Spunbond Non Woven Weed Barrier Control Landscape Fabric