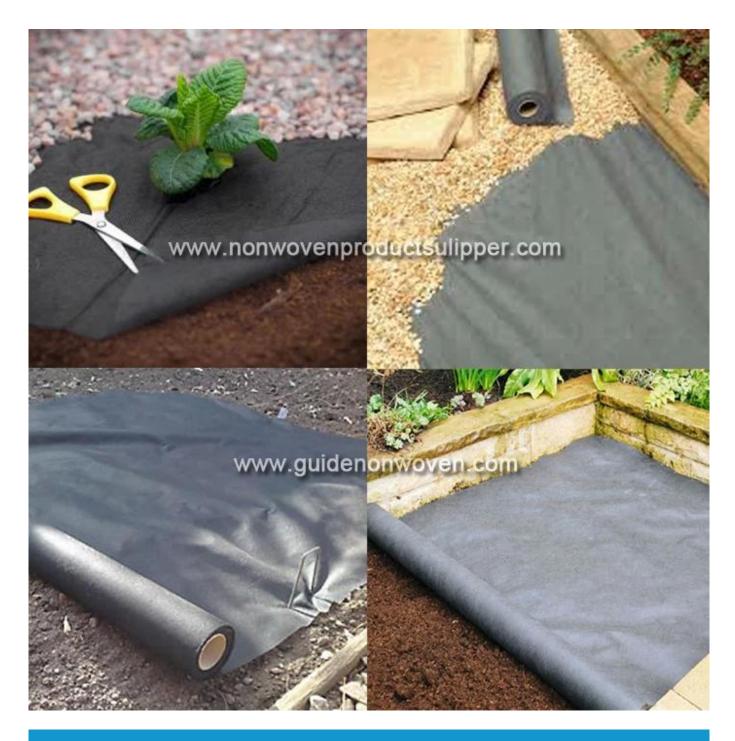

## Product Description of GTRX Sun UV Radiation Protection PP Spunbond Non Woven Weed Barrier Control Landscape Fabric

| Item                | GTRX Sun UV Radiation Protection PP Spunbond Non Woven Weed Barrier Control Landscape Fabric                                                                                                                                                                                                                                                                                |  |
|---------------------|-----------------------------------------------------------------------------------------------------------------------------------------------------------------------------------------------------------------------------------------------------------------------------------------------------------------------------------------------------------------------------|--|
| Raw Material        | Polypropylene                                                                                                                                                                                                                                                                                                                                                               |  |
| Nonwoven<br>Technic | spunbonded                                                                                                                                                                                                                                                                                                                                                                  |  |
| Grade               | A grade                                                                                                                                                                                                                                                                                                                                                                     |  |
| Dotted Design       | Small square dots                                                                                                                                                                                                                                                                                                                                                           |  |
| Colors              | Black or made-to-order                                                                                                                                                                                                                                                                                                                                                      |  |
| Standard Width      | 1.8M, 2.1M, 2.5M, 3.2M could be cut into small width                                                                                                                                                                                                                                                                                                                        |  |
| Advantages          | 1.Excellent weed control; 2.Exceptional UV resistance; 3.Moisture,fertilizers,air reach plants to allow for healthy soil; 4.Good water and air permeability; 5.Exceptional toughness and strength; 6.Durable,tear-resistant,won't rot or mildew; 7.Lightweight,easy to install,follows natural ground contours; 8.Ideal for use in landscaped beds,under decks and walkway; |  |
| Applications        | Garden, patio, greenhouse vegetables, fruits garden and other                                                                                                                                                                                                                                                                                                               |  |

Product Show of GTRX Sun UV Radiation Protection PP Spunbond Non Woven Weed Barrier Control Landscape Fabric

Product Packaging and Shipping of GTRX Sun UV Radiation Protection PP Spunbond Non Woven Weed Barrier Control Landscape Fabric