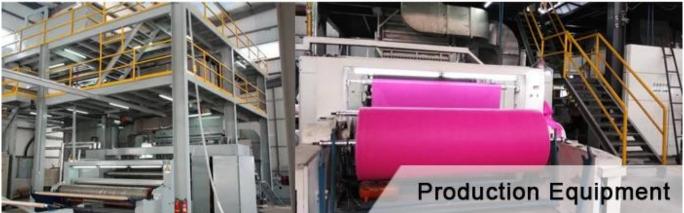

production lines with width of 1.6M, 1.9M, 2.1M, 2.5M, 3.2M, etc. Our products are well sold both in domestic and

overseas markets, widely used in areas of agriculture and gardening, medical and hygiene, personal care