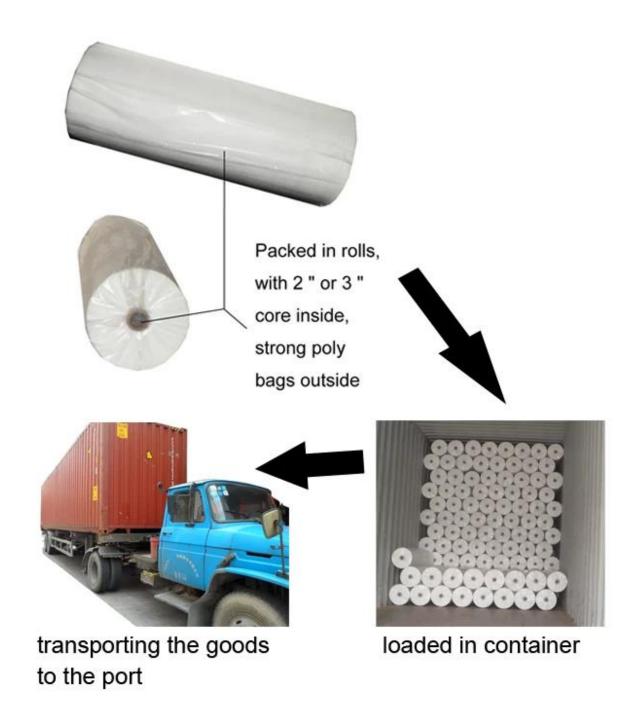

Product Packaging and Shipping of GTHY-WH1-SMSBS 45 gsm Disposable Massage Bedsheet Non Woven Fabric

Non Woven Bed Sheet Manufacturer

Product Packaging and Shipping of GTHY-WH1-SMSBS 45 gsm Disposable

Massage Bedsheet Non Woven Fabric

Future", we keep on diligently and excelsior working, to improve marketing competitive abilities, and finally accomplish company goal.

Product Packaging and Shipping of GTHY-WH1-SMSBS 45 gsm Disposable Massage Bedsheet Non Woven Fabric