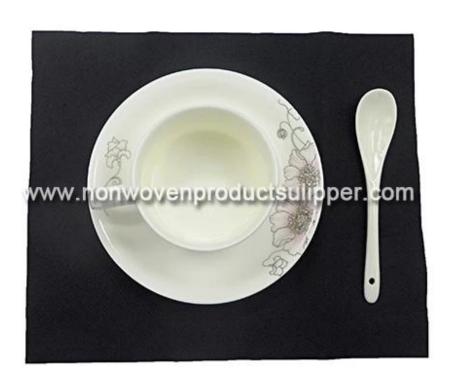

Product Show of GT-BL01 China Manufacturer Air-laid Non Woven Customized Logo Design Restaurant Wedding Dining Decoration Placemat

Product Packaging and Shipping of GT-BL01 China Manufacturer Air-laid Non Woven Customized Logo Design Restaurant Wedding Dining Decoration Placemat