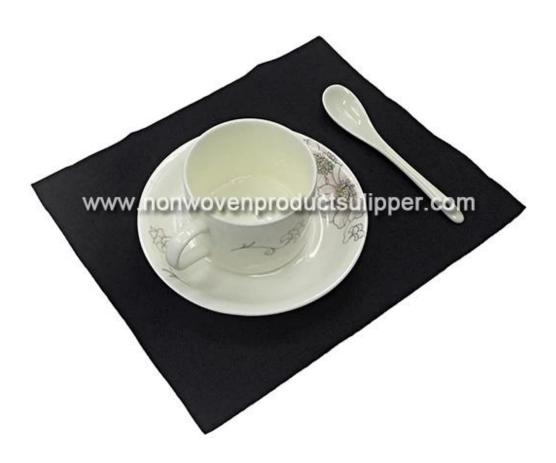

Product Show of GT-BL01 China Manufacturer Air-laid Non Woven Customized Logo Design Restaurant Wedding Dining Decoration Placemat

Product Packaging and Shipping of GT-BL01 China Manufacturer Air-laid Non Woven Customized Logo Design Restaurant Wedding Dining Decoration Placemat