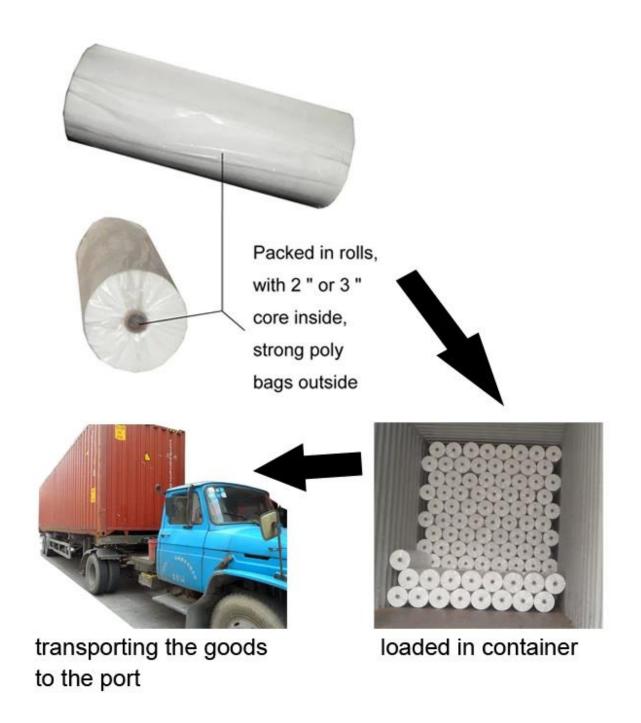

Product Show of GT-BL01 China Manufacturer Air-laid Non Woven Customized Logo Design Restaurant Wedding Dining Decoration Placemat

Product Packaging and Shipping of GT-BL01 China Manufacturer Air-laid Non Woven Customized Logo Design Restaurant Wedding Dining Decoration Placemat