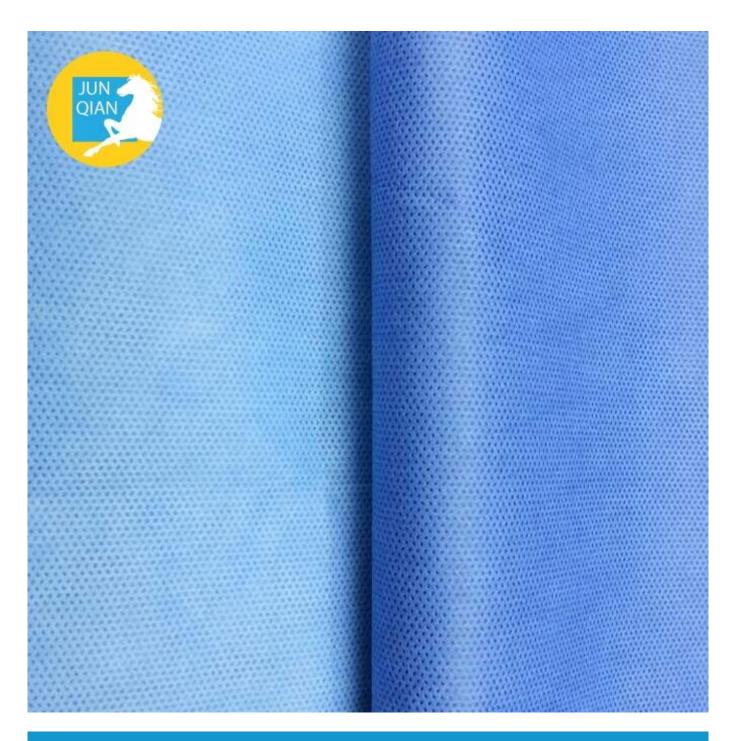

## Product description of use of SMS medical disposable bed sheet for hospital

| Article              | Medical use Non-woven fabric SMS                                                                                                                                                                                                                                                                                                                                                                                                                          |
|----------------------|-----------------------------------------------------------------------------------------------------------------------------------------------------------------------------------------------------------------------------------------------------------------------------------------------------------------------------------------------------------------------------------------------------------------------------------------------------------|
| Raw material         | polypropylene                                                                                                                                                                                                                                                                                                                                                                                                                                             |
| Non-woven technology | spunbond + meltblown + spunbond (SMS)                                                                                                                                                                                                                                                                                                                                                                                                                     |
| degree               | A vote                                                                                                                                                                                                                                                                                                                                                                                                                                                    |
| Dotted design        | Sesame point                                                                                                                                                                                                                                                                                                                                                                                                                                              |
| colors               | Blue                                                                                                                                                                                                                                                                                                                                                                                                                                                      |
| Standard width       | 3.2 m, could be cut in small width                                                                                                                                                                                                                                                                                                                                                                                                                        |
| features:            | <ul> <li>Made of 100% virgin polypropylene</li> <li>Good strength and delivery</li> <li>Soft feeling, not textile, eco-compatible and recyclable</li> <li>Anti-bacterial, hydrophilic</li> </ul>                                                                                                                                                                                                                                                          |
| applications         | Thin (Gram & It; 25gsm): sanitary napkins, sanitary napkins, baby diapers, preventing side leakage and support for trousers for adult incontinents.  Medium (Gram 25 ~ 55gsm): cloth and mask for medical surgery, cover cloth, industrial work clothing, protective clothing.  Thick (Gram & gt; 55gsm): liquid and gaseous filter media, industrial wastewater filtration, marine pollution cleaning, industrial fabrics, high oil absorption materials |