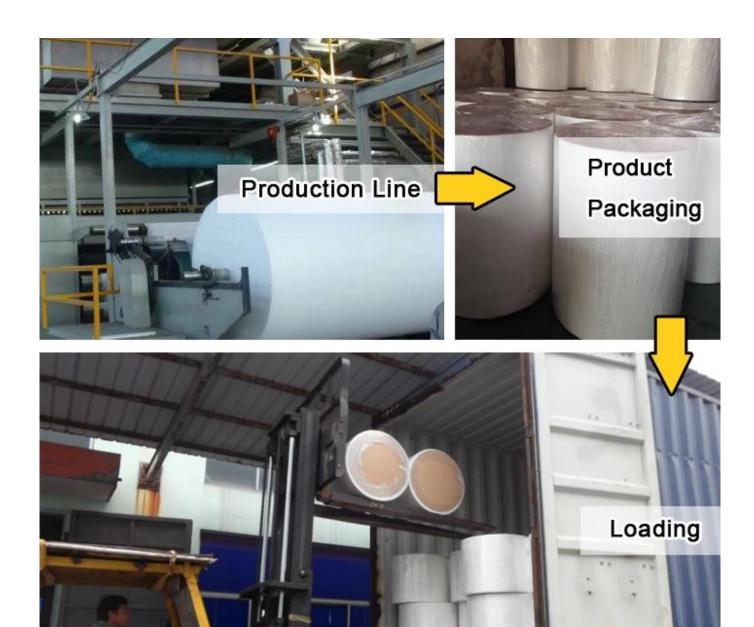

Product packaging and shipping of SMS disposable medical sheet for hospital

## Product packaging and shipping of SMS disposable medical sheet for hospital

**GUANGZHOU JUNQIAN NONWOVEN CO., LTD.** is a company located in Guangzhou City, Guangdong Province,

covering an area of 58500 square meters. At the same time, he owns his special sales company - **FOSHAN GUIDE TEXTILE** 