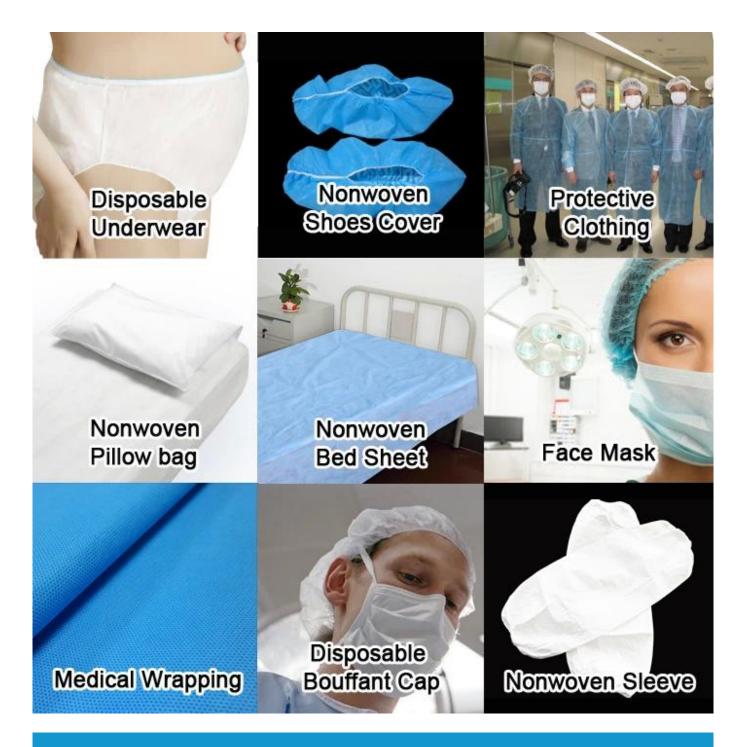

## Product description of use of SMS medical disposable bed sheet for hospital

| Article              | Medical use Non-woven fabric SMS                                                                                                                                                                                                                                                                                                                                                                                                                          |
|----------------------|-----------------------------------------------------------------------------------------------------------------------------------------------------------------------------------------------------------------------------------------------------------------------------------------------------------------------------------------------------------------------------------------------------------------------------------------------------------|
| Raw material         | polypropylene                                                                                                                                                                                                                                                                                                                                                                                                                                             |
| Non-woven technology | spunbond + meltblown + spunbond (SMS)                                                                                                                                                                                                                                                                                                                                                                                                                     |
| degree               | A vote                                                                                                                                                                                                                                                                                                                                                                                                                                                    |
| Dotted design        | Sesame point                                                                                                                                                                                                                                                                                                                                                                                                                                              |
| colors               | Blue                                                                                                                                                                                                                                                                                                                                                                                                                                                      |
| Standard width       | 3.2 m, could be cut in small width                                                                                                                                                                                                                                                                                                                                                                                                                        |
| features:            | <ul> <li>Made of 100% virgin polypropylene</li> <li>Good strength and delivery</li> <li>Soft feeling, not textile, eco-compatible and recyclable</li> <li>Anti-bacterial, hydrophilic</li> </ul>                                                                                                                                                                                                                                                          |
| applications         | Thin (Gram & It; 25gsm): sanitary napkins, sanitary napkins, baby diapers, preventing side leakage and support for trousers for adult incontinents.  Medium (Gram 25 ~ 55gsm): cloth and mask for medical surgery, cover cloth, industrial work clothing, protective clothing.  Thick (Gram & gt; 55gsm): liquid and gaseous filter media, industrial wastewater filtration, marine pollution cleaning, industrial fabrics, high oil absorption materials |