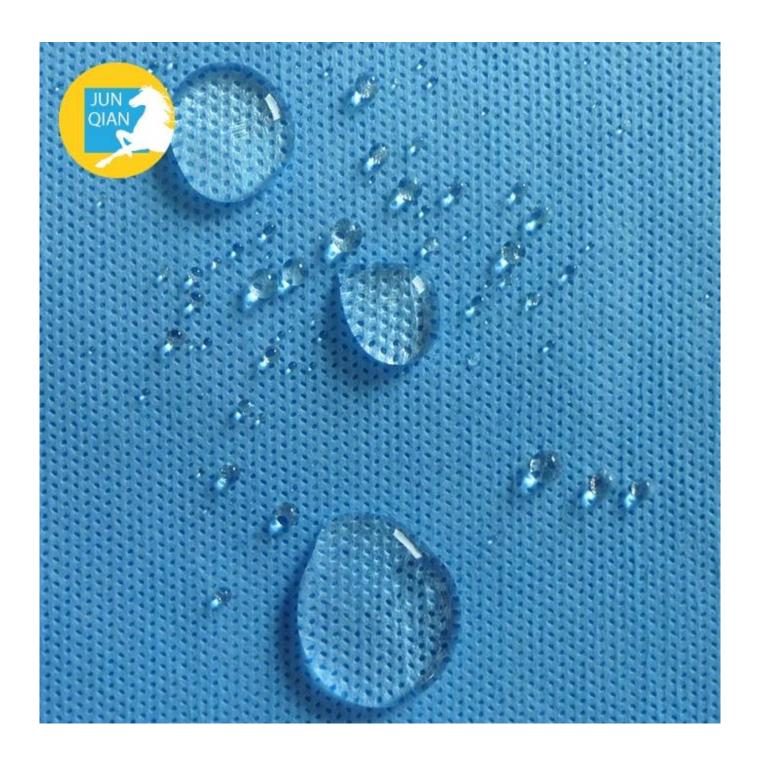

## Product description of use of SMS medical disposable bed sheet for hospital

| Article              | Medical use Non-woven fabric SMS                                                                                                                                                                                                                                                                                                                                                                                                                          |
|----------------------|-----------------------------------------------------------------------------------------------------------------------------------------------------------------------------------------------------------------------------------------------------------------------------------------------------------------------------------------------------------------------------------------------------------------------------------------------------------|
| Raw material         | polypropylene                                                                                                                                                                                                                                                                                                                                                                                                                                             |
| Non-woven technology | spunbond + meltblown + spunbond (SMS)                                                                                                                                                                                                                                                                                                                                                                                                                     |
| degree               | A vote                                                                                                                                                                                                                                                                                                                                                                                                                                                    |
| Dotted design        | Sesame point                                                                                                                                                                                                                                                                                                                                                                                                                                              |
| colors               | Blue                                                                                                                                                                                                                                                                                                                                                                                                                                                      |
| Standard width       | 3.2 m, could be cut in small width                                                                                                                                                                                                                                                                                                                                                                                                                        |
| features:            | <ul> <li>Made of 100% virgin polypropylene</li> <li>Good strength and delivery</li> <li>Soft feeling, not textile, eco-compatible and recyclable</li> <li>Anti-bacterial, hydrophilic</li> </ul>                                                                                                                                                                                                                                                          |
| applications         | Thin (Gram & It; 25gsm): sanitary napkins, sanitary napkins, baby diapers, preventing side leakage and support for trousers for adult incontinents.  Medium (Gram 25 ~ 55gsm): cloth and mask for medical surgery, cover cloth, industrial work clothing, protective clothing.  Thick (Gram & gt; 55gsm): liquid and gaseous filter media, industrial wastewater filtration, marine pollution cleaning, industrial fabrics, high oil absorption materials |