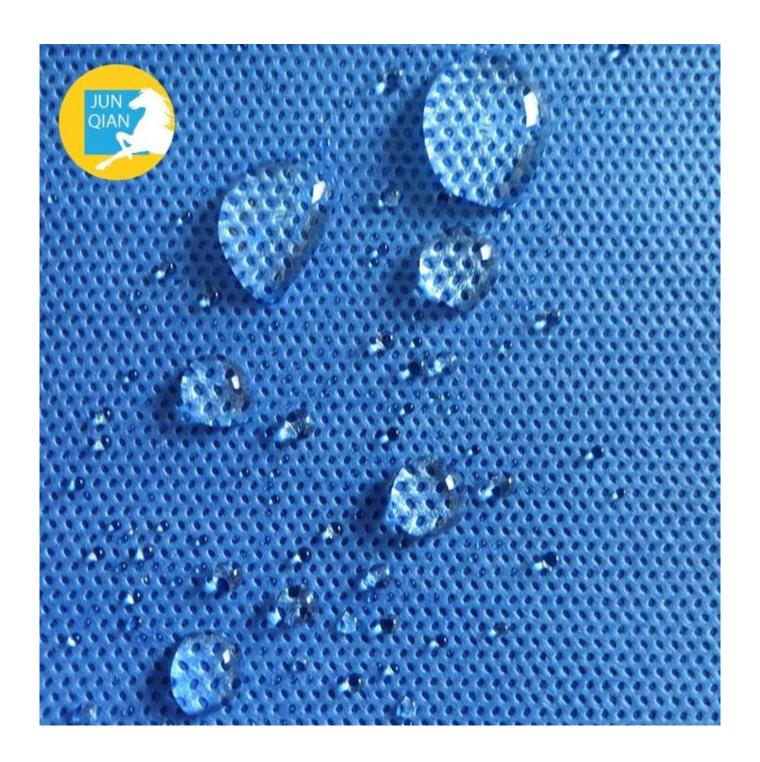

## Product description of use of SMS medical disposable bed sheet for hospital

| Article              | Medical use Non-woven fabric SMS                                                                                                                                                                                                                                                                                                                                                                                                                          |
|----------------------|-----------------------------------------------------------------------------------------------------------------------------------------------------------------------------------------------------------------------------------------------------------------------------------------------------------------------------------------------------------------------------------------------------------------------------------------------------------|
| Raw material         | polypropylene                                                                                                                                                                                                                                                                                                                                                                                                                                             |
| Non-woven technology | spunbond + meltblown + spunbond (SMS)                                                                                                                                                                                                                                                                                                                                                                                                                     |
| degree               | A vote                                                                                                                                                                                                                                                                                                                                                                                                                                                    |
| Dotted design        | Sesame point                                                                                                                                                                                                                                                                                                                                                                                                                                              |
| colors               | Blue                                                                                                                                                                                                                                                                                                                                                                                                                                                      |
| Standard width       | 3.2 m, could be cut in small width                                                                                                                                                                                                                                                                                                                                                                                                                        |
| features:            | <ul> <li>Made of 100% virgin polypropylene</li> <li>Good strength and delivery</li> <li>Soft feeling, not textile, eco-compatible and recyclable</li> <li>Anti-bacterial, hydrophilic</li> </ul>                                                                                                                                                                                                                                                          |
| applications         | Thin (Gram & It; 25gsm): sanitary napkins, sanitary napkins, baby diapers, preventing side leakage and support for trousers for adult incontinents.  Medium (Gram 25 ~ 55gsm): cloth and mask for medical surgery, cover cloth, industrial work clothing, protective clothing.  Thick (Gram & gt; 55gsm): liquid and gaseous filter media, industrial wastewater filtration, marine pollution cleaning, industrial fabrics, high oil absorption materials |