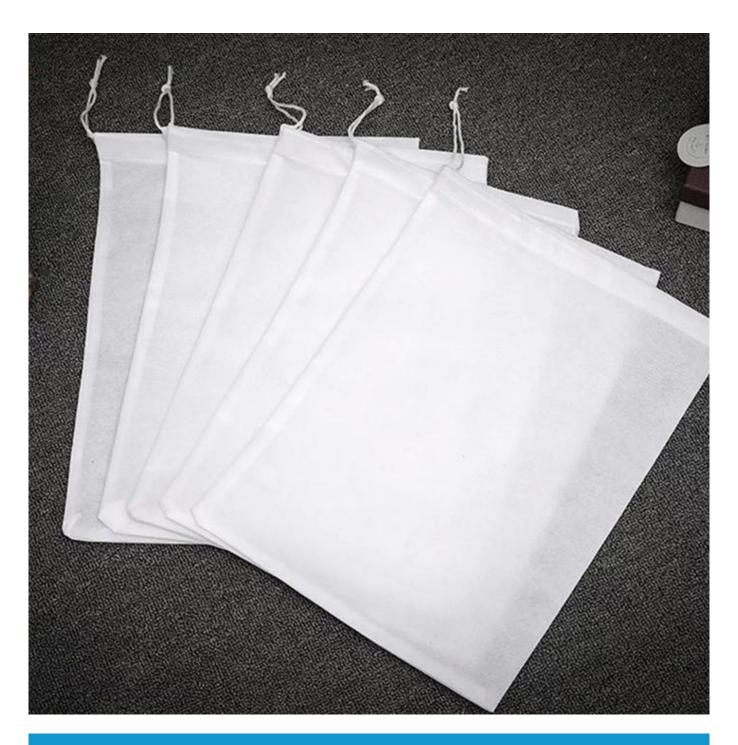

Product Show of Recyclable PP Spun-bonds Disposable Shoe Bags

<u>Disposable Shoe Bags</u>

Product Packaging and Shipping of Recyclable PP Spun-bonds Disposable Shoe Bags

**Shoe Carry Bag** 

Product Packaging and Shipping of Recyclable PP Spun-bonds Disposable Shoe Bags

Our shoe bags are made of non-woven fabrics. They are breathable and good for morning stars. They are environmentally friendly and easy to clean.

They are convenient for storing shoes. It is a good helper for your home.