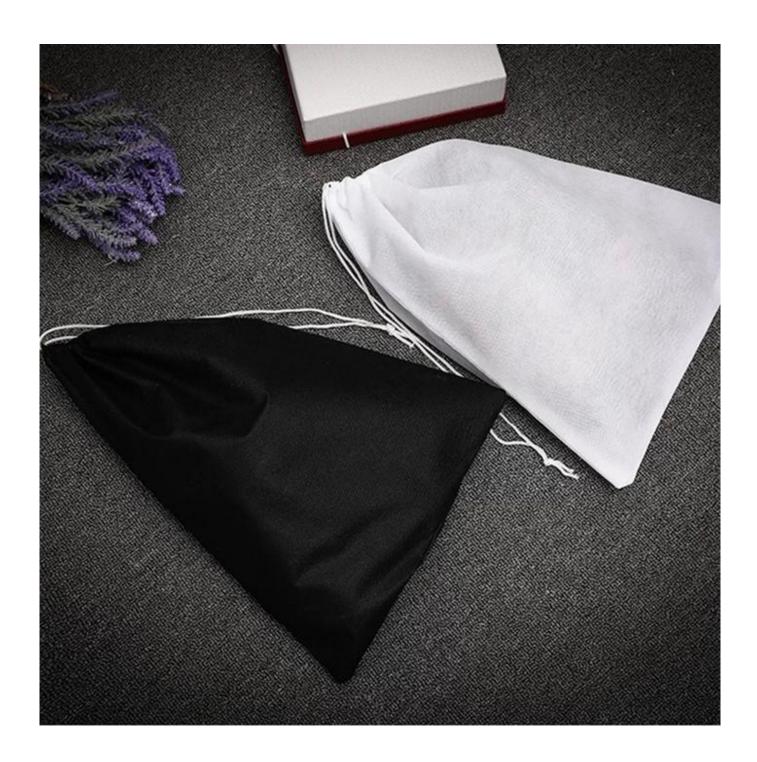

Product Show of Recyclable PP Spun-bonds Disposable Shoe Bags

<u>Disposable Shoe Bags</u>

Product Packaging and Shipping of Recyclable PP Spun-bonds Disposable Shoe Bags

**Shoe Carry Bag** 

Product Packaging and Shipping of Recyclable PP Spun-bonds Disposable Shoe Bags

Our shoe bags are made of non-woven fabrics. They are breathable and good for morning stars. They are environmentally friendly and easy to clean.

They are convenient for storing shoes. It is a good helper for your home.