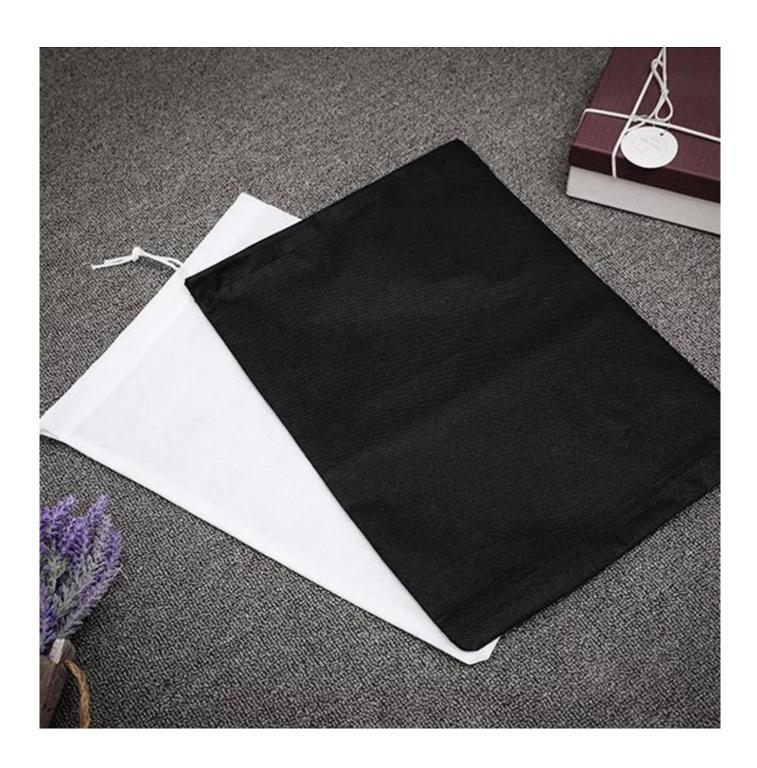

Product Show of Recyclable PP Spun-bonds Disposable Shoe Bags

<u>Disposable Shoe Bags</u>

Product Packaging and Shipping of Recyclable PP Spun-bonds Disposable Shoe Bags

**Shoe Carry Bag** 

Product Packaging and Shipping of Recyclable PP Spun-bonds Disposable Shoe Bags

Our shoe bags are made of non-woven fabrics. They are breathable and good for morning stars. They are environmentally friendly and easy to clean.

They are convenient for storing shoes. It is a good helper for your home.