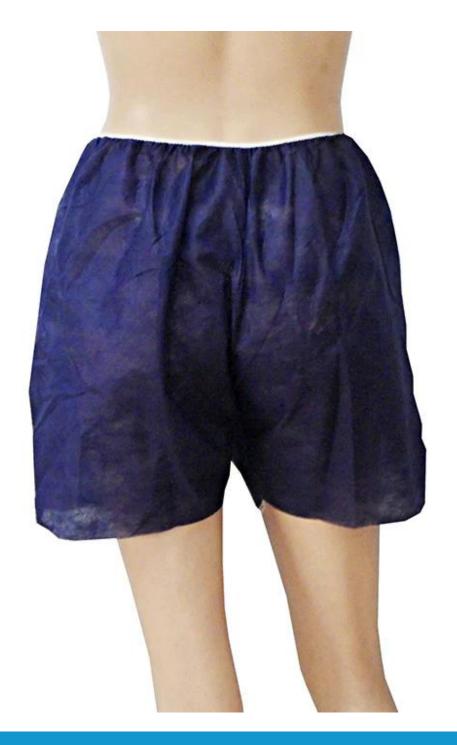

## Product Description of Disposable SBPP Dark Blue Boxer

**Item:** Disposable SBPP Dark Blue Boxer

Raw Material: PP

Nonwoven Technic: PP non woven

Grade: A grade

**Dotted Design:** Diamond dot

Colors: Dark blue

Package: Individually packed

Feature: breathable, biodegradable, recyclable, eco-friendly, nontoxic, soft, comfortable, clean,

convenient

Applications: hospital, traveling, hotel, Sauna house, Beauty

Salon, Spa, babies, menstrual period, puerpera, etc

Product Show of Disposable SBPP Dark Blue Boxer

**China Nonwoven Boxer Manufacturer** 

Product Packaging and Shipping of Disposable SBPP Dark Blue Boxer

<u>Disposable Boxer Factory</u>