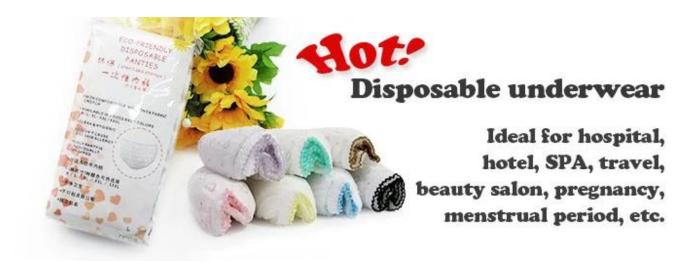

## Product Description of Disposable SBPP Dark Blue Boxer

**Item:** Disposable SBPP Dark Blue Boxer

Raw Material: PP

Nonwoven Technic: PP non woven

Grade: A grade

**Dotted Design:** Diamond dot

Colors: Dark blue

Package: Individually packed

Feature: breathable, biodegradable, recyclable, eco-friendly, nontoxic, soft, comfortable, clean,

convenient

Applications: hospital, traveling, hotel, Sauna house, Beauty

Salon, Spa, babies, menstrual period, puerpera, etc