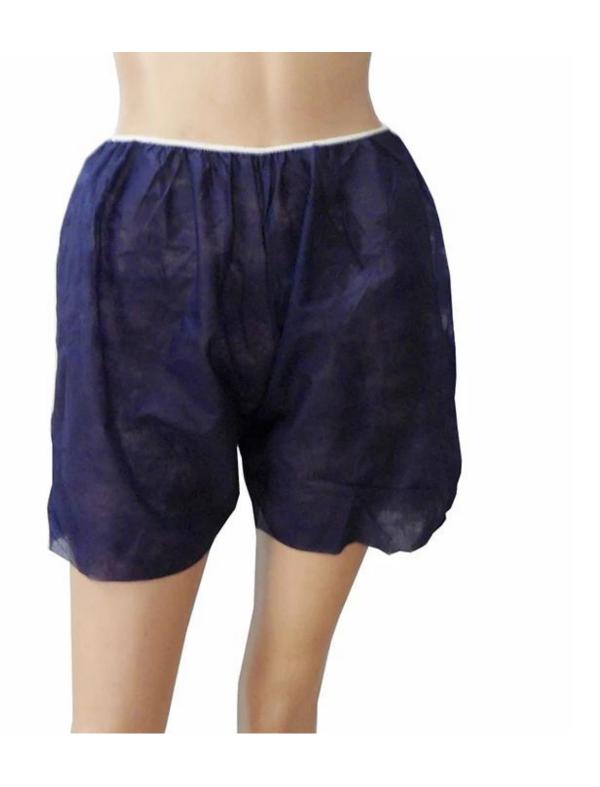

## Product Description of Disposable SBPP Dark Blue Boxer

**Item:** Disposable SBPP Dark Blue Boxer

Raw Material: PP

Nonwoven Technic: PP non woven

Grade: A grade

**Dotted Design:** Diamond dot

Colors: Dark blue

Package: Individually packed

Feature: breathable, biodegradable, recyclable, eco-friendly, nontoxic, soft, comfortable, clean,

convenient

Applications: hospital, traveling, hotel, Sauna house, Beauty

Salon, Spa, babies, menstrual period, puerpera, etc

Product Show of Disposable SBPP Dark Blue Boxer

**China Nonwoven Boxer Manufacturer** 

Product Packaging and Shipping of Disposable SBPP Dark Blue Boxer

<u>Disposable Boxer Factory</u>