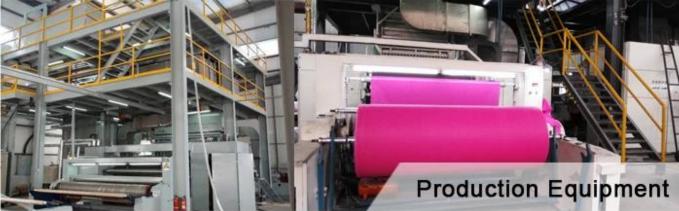

We equip several advanced non woven production lines with width range of 1.8 meters, 1.9 meters, 2.1 meters, 2.5 meters 3.2 meters and 6 meters, outputting in various colors and wide range of specifications.

Our strict management system and the professional team guarantee the premium quality of the products. We monitor the entire production process from the acquisition of raw materials to the delivery of the finished product; and ensure the highest standard is achieved.