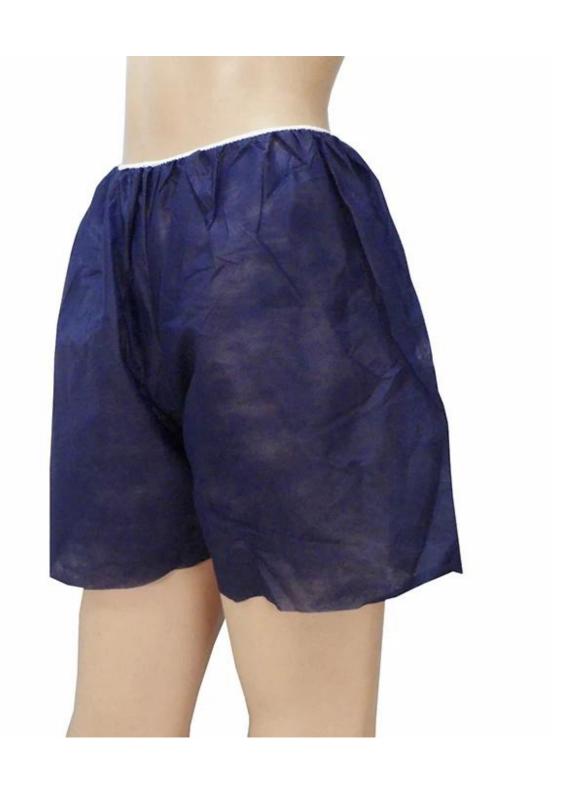

## Product Description of Disposable SBPP Dark Blue Boxer

**Item:** Disposable SBPP Dark Blue Boxer

Raw Material: PP

Nonwoven Technic: PP non woven

Grade: A grade

**Dotted Design:** Diamond dot

Colors: Dark blue

Package: Individually packed

Feature: breathable, biodegradable, recyclable, eco-friendly, nontoxic, soft, comfortable, clean,

convenient

Applications: hospital, traveling, hotel, Sauna house, Beauty

Salon, Spa, babies, menstrual period, puerpera, etc

Product Show of Disposable SBPP Dark Blue Boxer

**China Nonwoven Boxer Manufacturer** 

Product Packaging and Shipping of Disposable SBPP Dark Blue Boxer

<u>Disposable Boxer Factory</u>