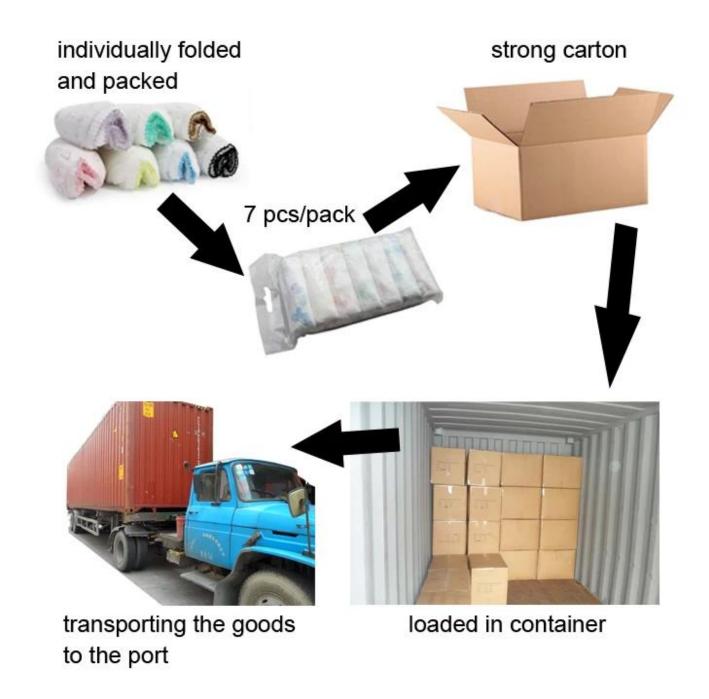

Product Show of Dark Blue High-waisted Lady SPA Disposable Non Woven Panty H1007F

Product Packaging and Shipping of Dark Blue High-waisted Lady SPA Disposable

Non Woven Panty H1007F

## Product Description of Dark Blue High-waisted Lady SPA Disposable Non Woven Panty H1007F

| Item          | Dark Blue High-waisted Lady SPA Disposable Non Woven Panty H1007F                                  |
|---------------|----------------------------------------------------------------------------------------------------|
| Raw material  | PP spunbond nonwoven fabric                                                                        |
| Туре          | Panty, brief                                                                                       |
| Technic       | Sewing                                                                                             |
| Basic Weight  | 30 gsm                                                                                             |
| Colors        | Dark blue                                                                                          |
| MOQ           | 20000 pieces                                                                                       |
| Package       | 7 pieces/bag,120 bags/carton                                                                       |
| Delivery time | 1 day                                                                                              |
| Loading port  | Guangzhou, Foshan port                                                                             |
| Payment       | T/T, L/C, western union, etc.                                                                      |
| Capacity      | almost 300,000 pcs/month                                                                           |
| Feature       | breathable, biodegradable, recyclable, eco-friendly, nontoxic,soft, comfortable, clean, convenient |
| Applications  | hospital, <u>traveling</u> , hotel, Sauna house, Beauty Salon, <u>Spa</u> , etc                    |