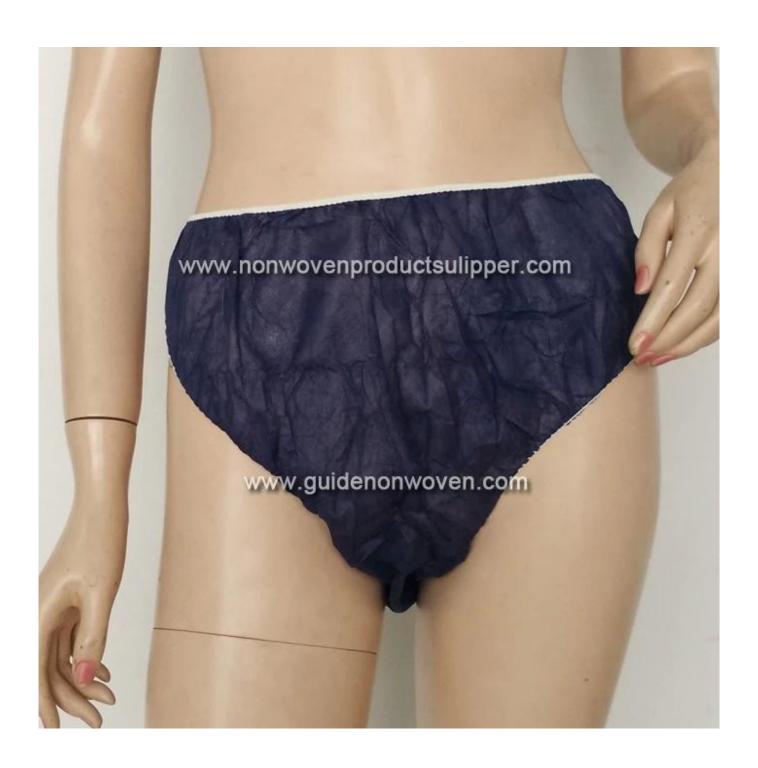

Product Show of Dark Blue High-waisted Lady SPA Disposable Non Woven Panty H1007F

Product Packaging and Shipping of Dark Blue High-waisted Lady SPA Disposable

Non Woven Panty H1007F

## Product Description of Dark Blue High-waisted Lady SPA Disposable Non Woven Panty H1007F

| Item          | Dark Blue High-waisted Lady SPA Disposable Non Woven Panty H1007F                                  |
|---------------|----------------------------------------------------------------------------------------------------|
| Raw material  | PP spunbond nonwoven fabric                                                                        |
| Туре          | Panty, brief                                                                                       |
| Technic       | Sewing                                                                                             |
| Basic Weight  | 30 gsm                                                                                             |
| Colors        | Dark blue                                                                                          |
| MOQ           | 20000 pieces                                                                                       |
| Package       | 7 pieces/bag,120 bags/carton                                                                       |
| Delivery time | 1 day                                                                                              |
| Loading port  | Guangzhou, Foshan port                                                                             |
| Payment       | T/T, L/C, western union, etc.                                                                      |
| Capacity      | almost 300,000 pcs/month                                                                           |
| Feature       | breathable, biodegradable, recyclable, eco-friendly, nontoxic,soft, comfortable, clean, convenient |
| Applications  | hospital, <u>traveling</u> , hotel, Sauna house, Beauty Salon, <u>Spa</u> , etc                    |