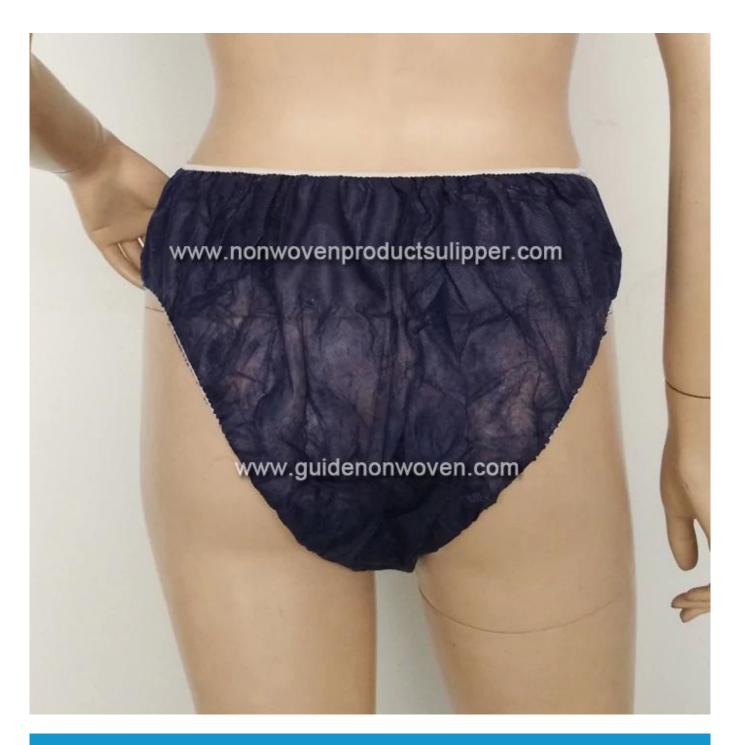

Product Show of Dark Blue High-waisted Lady SPA Disposable Non Woven Panty H1007F

Product Packaging and Shipping of Dark Blue High-waisted Lady SPA Disposable

Non Woven Panty H1007F