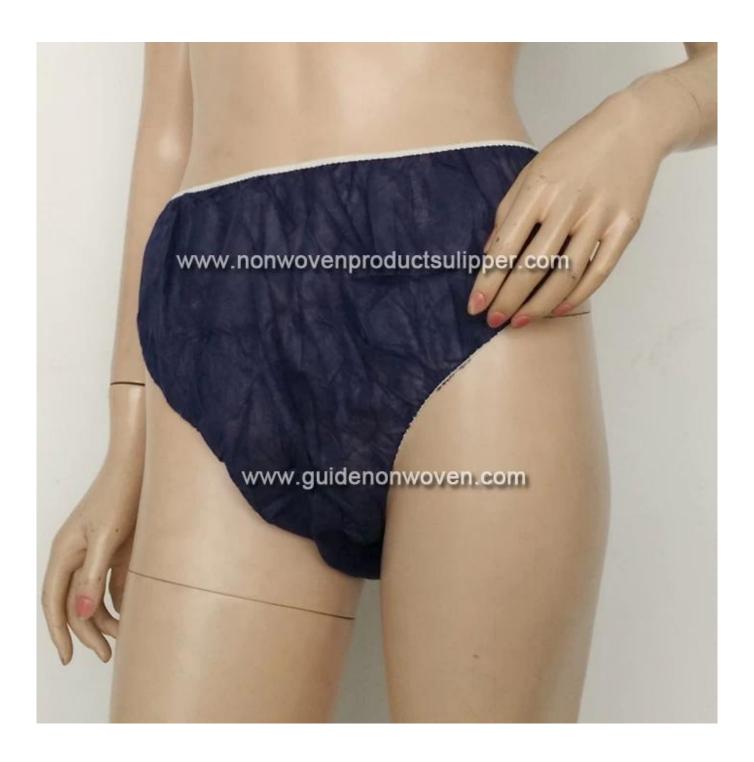

Product Show of Dark Blue High-waisted Lady SPA Disposable Non Woven Panty H1007F

Product Packaging and Shipping of Dark Blue High-waisted Lady SPA Disposable

Non Woven Panty H1007F