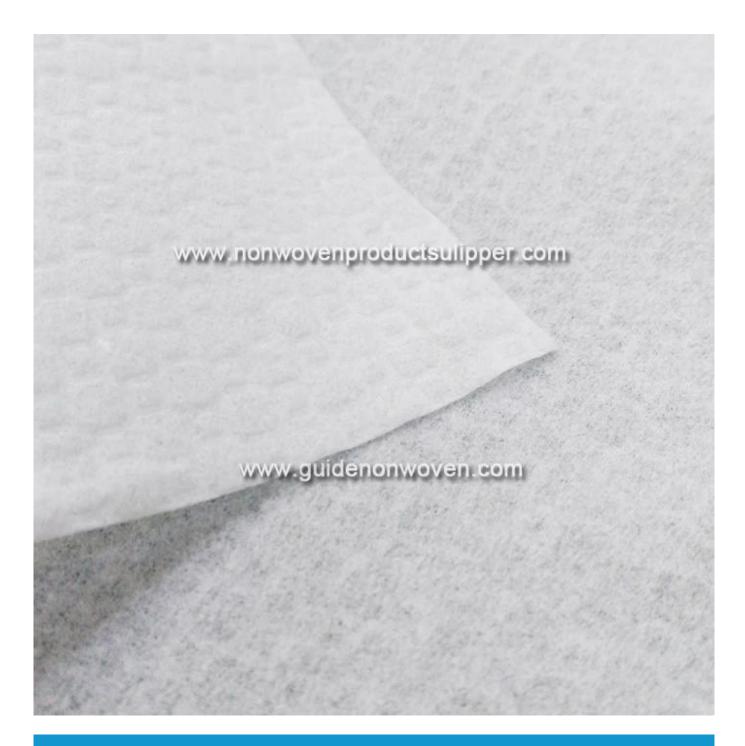

Product Show of DA - Honeycomb Pattern Kitchen Dust-proof Nonwoven Wipe Paper

Product Packaging and Shipping of DA - Honeycomb Pattern Kitchen Dust-proof Nonwoven Wipe Paper

## Product Description of DA - Honeycomb Pattern Kitchen Dust-proof Nonwoven Wipe Paper

| Item              | DA - Honeycomb Pattern Kitchen Dust-proof Nonwoven Wipe Paper                                                                  |  |
|-------------------|--------------------------------------------------------------------------------------------------------------------------------|--|
| Raw Material      | Fluff pulp                                                                                                                     |  |
| Nonwoven Technic  | <u>Airlaid</u>                                                                                                                 |  |
| Grade             | A grade                                                                                                                        |  |
| Dotted Design     | Honeycomb Pattern                                                                                                              |  |
| Colors            | White                                                                                                                          |  |
| Layer             | 1 ply airlaid                                                                                                                  |  |
| Feature           | Breathable, easy to break, biodegradable, recyclable, eco-friendly, nontoxic                                                   |  |
| Special Treatment | Lamination, printing, embossing                                                                                                |  |
| Applications      | Family gatherings, business selling, product effect display, brand promotion, hotel supplies, business banquets, weddings etc. |  |