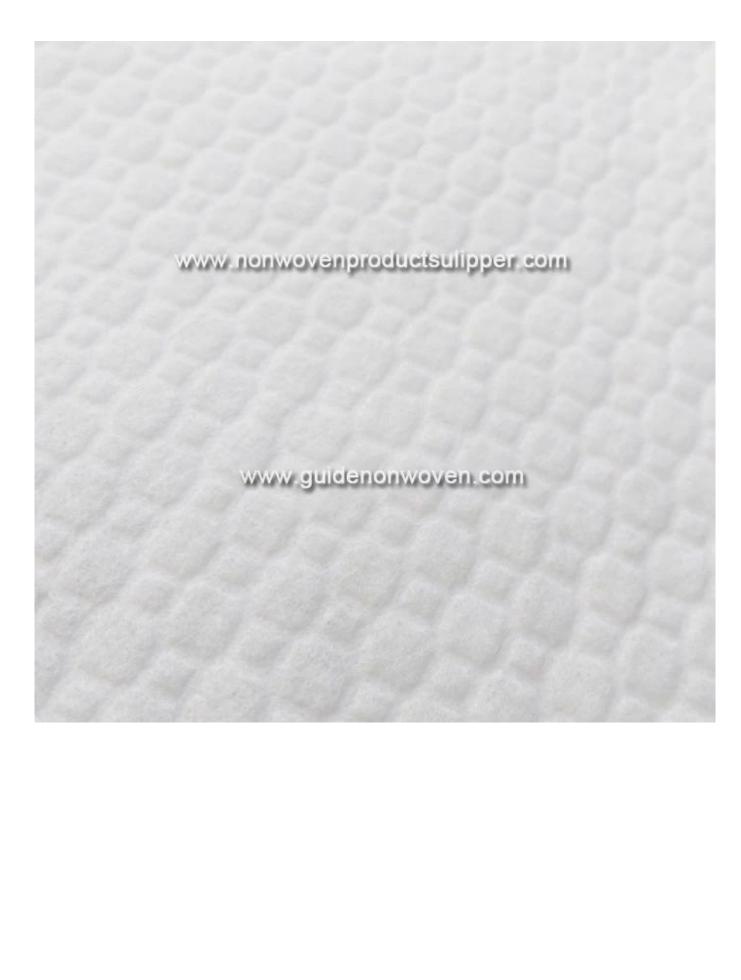

Product Show of DA - Honeycomb Pattern Kitchen Dust-proof Nonwoven Wipe Paper

Product Packaging and Shipping of DA - Honeycomb Pattern Kitchen Dust-proof Nonwoven Wipe Paper

## Product Description of DA - Honeycomb Pattern Kitchen Dust-proof Nonwoven Wipe Paper

| Item              | DA - Honeycomb Pattern Kitchen Dust-proof Nonwoven Wipe Paper                                                                  |  |
|-------------------|--------------------------------------------------------------------------------------------------------------------------------|--|
| Raw Material      | Fluff pulp                                                                                                                     |  |
| Nonwoven Technic  | <u>Airlaid</u>                                                                                                                 |  |
| Grade             | A grade                                                                                                                        |  |
| Dotted Design     | Honeycomb Pattern                                                                                                              |  |
| Colors            | White                                                                                                                          |  |
| Layer             | 1 ply airlaid                                                                                                                  |  |
| Feature           | Breathable, easy to break, biodegradable, recyclable, eco-friendly, nontoxic                                                   |  |
| Special Treatment | Lamination, printing, embossing                                                                                                |  |
| Applications      | Family gatherings, business selling, product effect display, brand promotion, hotel supplies, business banquets, weddings etc. |  |