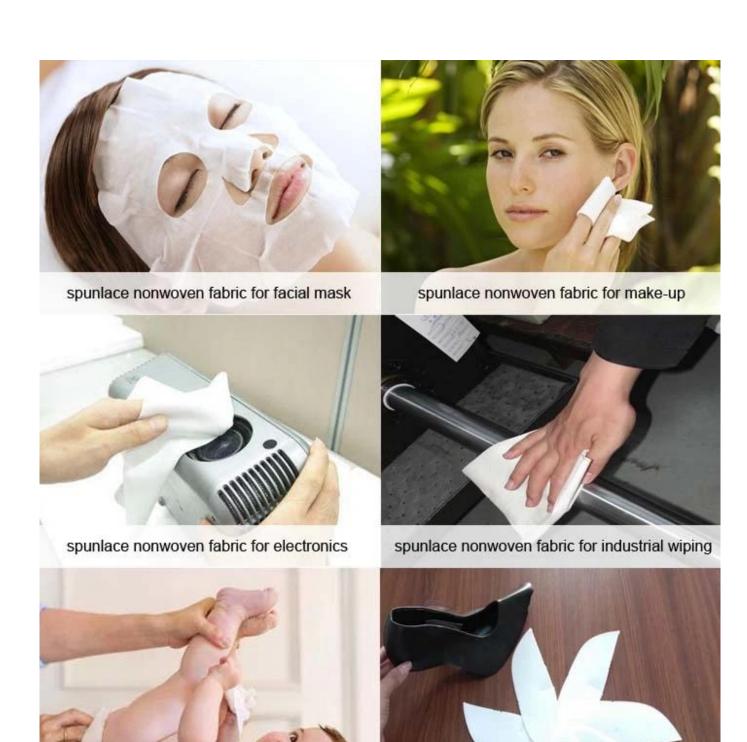

## Product Description of Customize 40 Gsm Cotton Baby Diaper Parallel Spunlace Nonwoven Fabric For Wet Wipes

| Item                | Customize 40 Gsm Cotton Baby Diaper Parallel Spunlace Nonwoven Fabric For Wet Wipes                                                                                                                                                                                                                                                                                         |
|---------------------|-----------------------------------------------------------------------------------------------------------------------------------------------------------------------------------------------------------------------------------------------------------------------------------------------------------------------------------------------------------------------------|
| Raw Material        | Cotton                                                                                                                                                                                                                                                                                                                                                                      |
| Nonwoven Technology | Spunlace                                                                                                                                                                                                                                                                                                                                                                    |
| Grade               | A grade                                                                                                                                                                                                                                                                                                                                                                     |
| Dotted Design       | Plain                                                                                                                                                                                                                                                                                                                                                                       |
| Colors              | White                                                                                                                                                                                                                                                                                                                                                                       |
| Standard Width      | 2.2m, could be cut into small width                                                                                                                                                                                                                                                                                                                                         |
| Characteristics:    | The product has good toughness and soft feel, breathable, light, environmentally friendly, comfortable, safe and durable.                                                                                                                                                                                                                                                   |
| Applications        | 1.Medical categories: brain cotton tablets, disinfection tablets, medical dressings and so on. 2.Sanitary categories: sanitary napkins, care mats, baby diapers, facial towels, wipes, disposable underwear, adult diapers, etc. 3.Life categories: towels, square, compressed towels, wipes and so on. 4.Beauty categories: cotton, cotton remover, beauty mask and so on. |