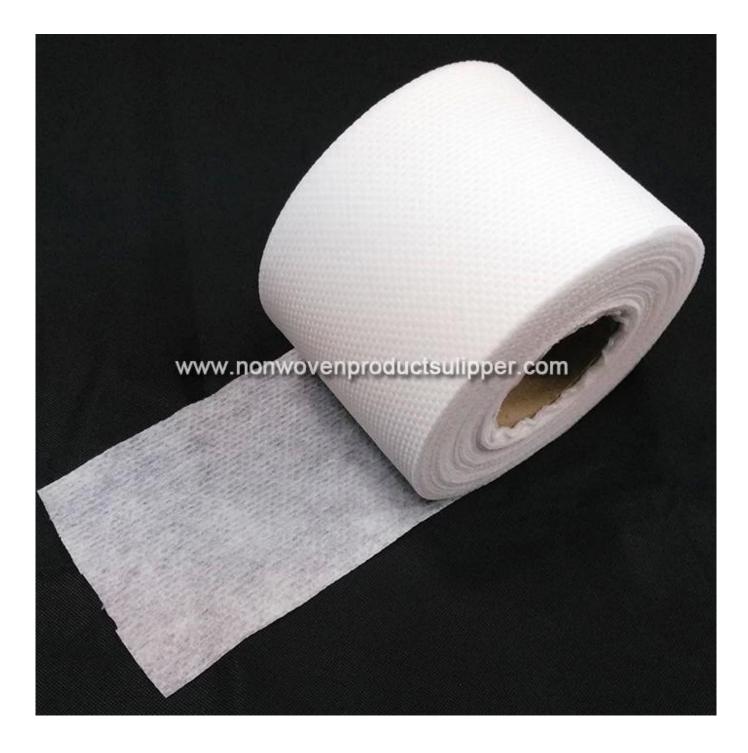

## Product Show of China Vendor GT-M-PPHAP-W01 Soft Hydrophilic Pearl Embossing PP Non Woven Fabric For Female Sanitary Napkins

Product Packaging and Shipping of China Vendor GT-M-PPHAP-W01 Soft Hydrophilic Pearl Embossing PP Non Woven Fabric For Female Sanitary Napkins