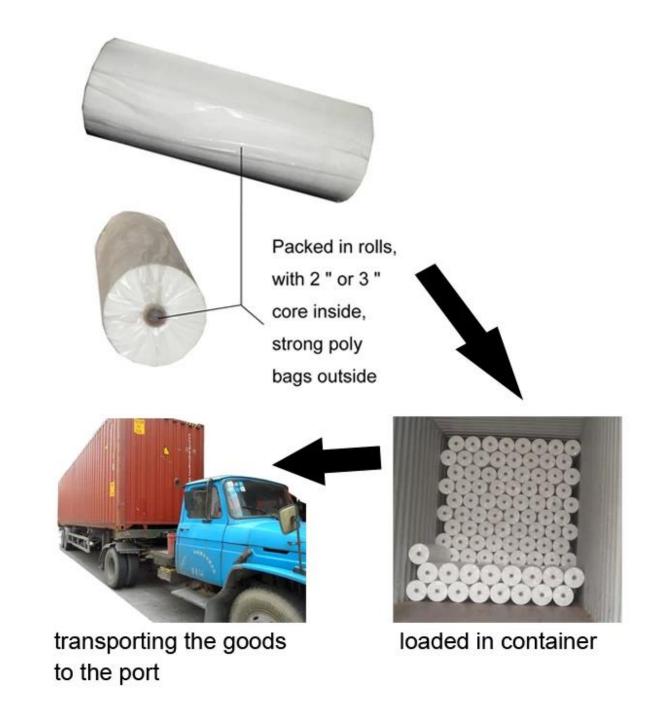

## Product Show of China Vendor GT-M-PPHAP-W01 Soft Hydrophilic Pearl Embossing PP Non Woven Fabric For Female Sanitary Napkins

Product Packaging and Shipping of China Vendor GT-M-PPHAP-W01 Soft Hydrophilic Pearl Embossing PP Non Woven Fabric For Female Sanitary Napkins