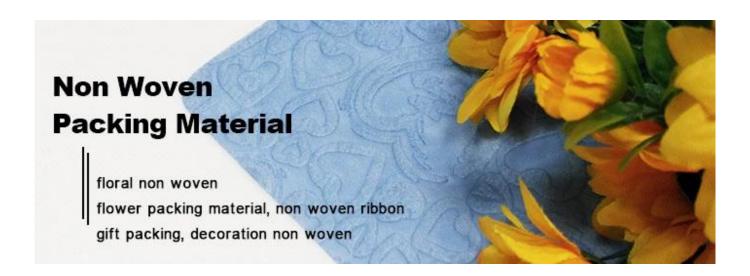

## Product Description of Non Woven Fabrics Flower Packaging Sweet Heart Pattern Design

| Item                | Non Woven Fabrics Flower Packaging Sweet Heart Pattern Design                           |
|---------------------|-----------------------------------------------------------------------------------------|
| Raw Material        | PP                                                                                      |
| Nonwoven Technology | spunbond                                                                                |
| Grade               | A grade                                                                                 |
| Dotted Design       | Heart Shaped Embossing                                                                  |
| Colors              | Red                                                                                     |
| Specifications      | Eco-friendly, recycleable, breathable, good strength and Elongation                     |
| Treatment           | Perforated, laminated, printed                                                          |
| Applications        | Parties, banquets, wedding, decoration, flower wrapping, tabletop, gift packaging, etc. |

Product Show of Non Woven Fabrics Flower Packaging Sweet Heart Pattern Design

China Non Woven Packaging Wholesale

Applications of Non Woven Fabrics Flower Packaging Sweet Heart Pattern

Design

Floral Packaging On Sales