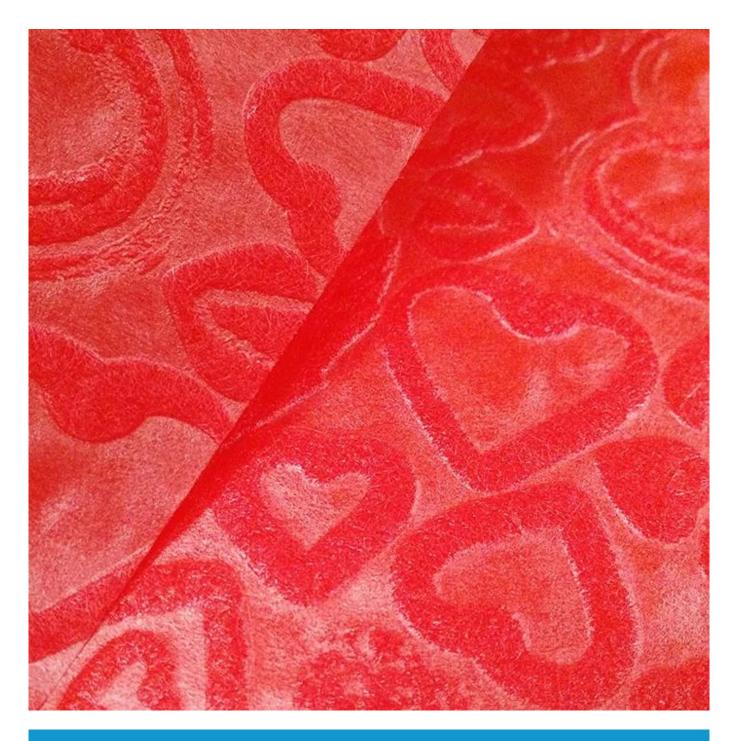

## Product Description of Non Woven Fabrics Flower Packaging Sweet Heart Pattern Design

| Item                | Non Woven Fabrics Flower Packaging Sweet Heart Pattern Design                           |
|---------------------|-----------------------------------------------------------------------------------------|
| Raw Material        | PP                                                                                      |
| Nonwoven Technology | spunbond                                                                                |
| Grade               | A grade                                                                                 |
| Dotted Design       | Heart Shaped Embossing                                                                  |
| Colors              | Red                                                                                     |
| Specifications      | Eco-friendly, recycleable, breathable, good strength and Elongation                     |
| Treatment           | Perforated, laminated, printed                                                          |
| Applications        | Parties, banquets, wedding, decoration, flower wrapping, tabletop, gift packaging, etc. |

Product Show of Non Woven Fabrics Flower Packaging Sweet Heart Pattern Design

China Non Woven Packaging Wholesale

Applications of Non Woven Fabrics Flower Packaging Sweet Heart Pattern

Design

Floral Packaging On Sales