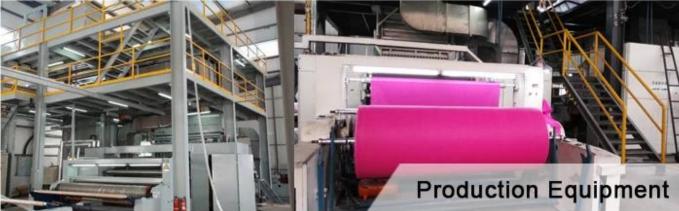

We equip several advanced non woven production lines with width range of 1.8 meters, 1.9 meters, 2.1

meters,

2.5 meters ☐ 3.2 meters and 6 meters, outputting in various colors and wide range of specifications.