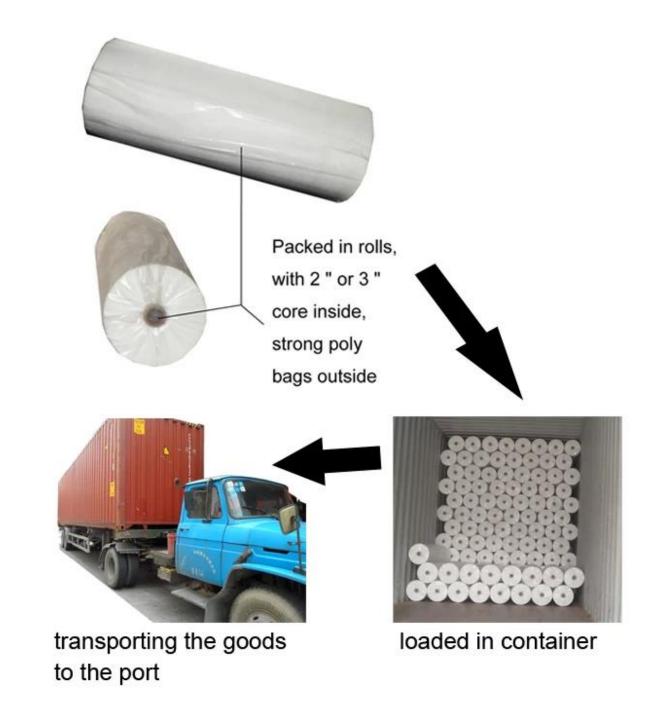

## Product Show of China Factory GT-MTFW01 Soft Hydrophilic PLA Non Woven Fabric For Tea Bag

Product Packaging and Shipping of China Factory GT-MTFW01 Soft Hydrophilic PLA Non Woven Fabric For Tea Bag