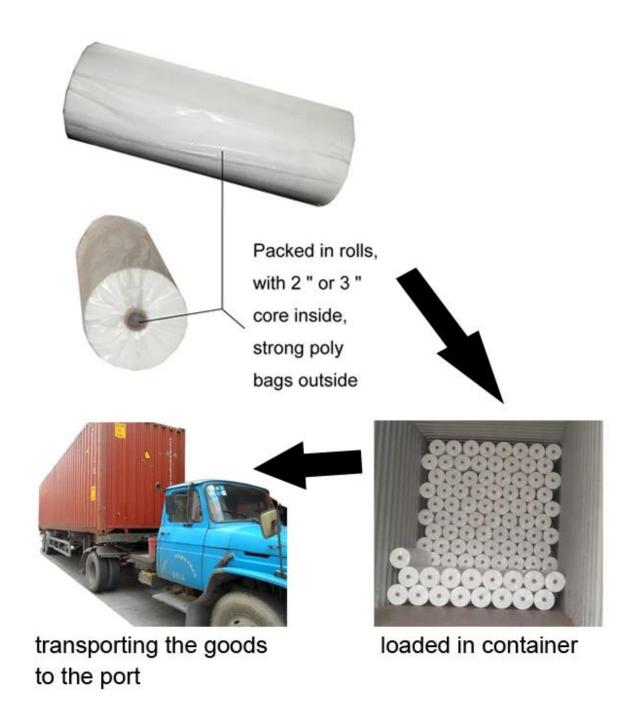

Product Show of China Factory GT-MTF 18 gsm ES Non Woven Fabric For Meidcal Face Mask Material

Product Packaging and Shipping of China Factory GT-MTF 18 gsm ES Non Woven
Fabric For Meidcal Face Mask Material