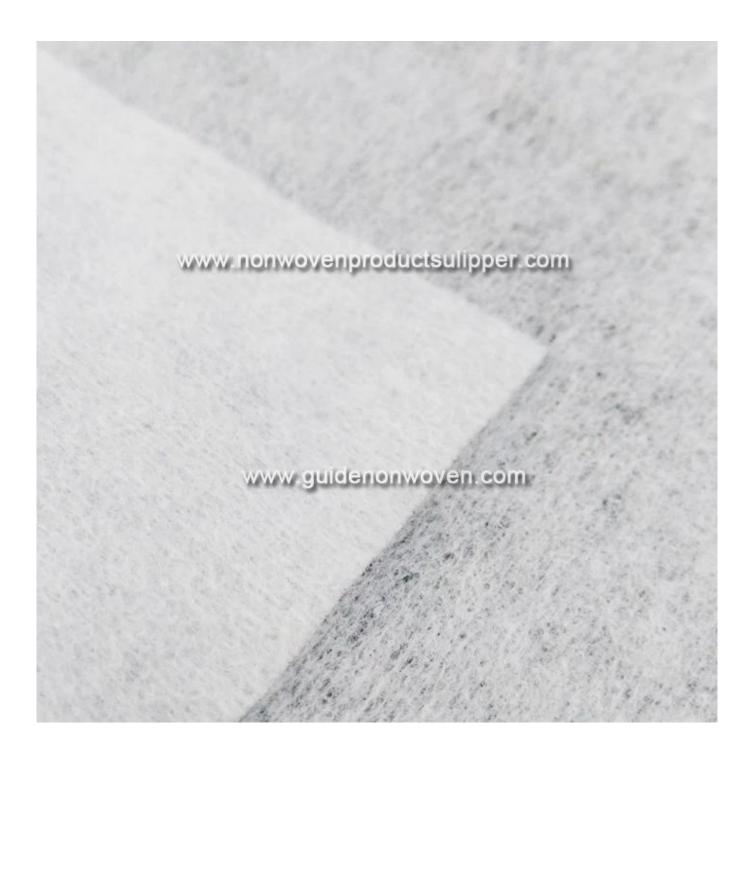

Product Show of CSCA 45 White Plain Flushable Non woven Fabric

Product Packaging and Shipping of CSCA 45 White Plain Flushable Non woven Fabric

## Product Description of CSCA 45 White Plain Flushable Non woven Fabric

| Item             | CSPCD 55 100% Rayon Pearl Dot Flushable Non woven Fabric                                                                                  |
|------------------|-------------------------------------------------------------------------------------------------------------------------------------------|
| Raw Material     | 4:6 C layer                                                                                                                               |
| Nonwoven Technic | spunlaced                                                                                                                                 |
| Grade            | A grade                                                                                                                                   |
| Dotted Design    | Plain                                                                                                                                     |
| Colors           | White or as request are available                                                                                                         |
| Standard Width   | 3.2m, could be cut into small width                                                                                                       |
| Weight           | 45gsm,or as request are available 40-200gsm)                                                                                              |
| Feature          | It is made of bio-degradable raw material. The hydro-entanglement technology retains the strength as well as flushability of the product. |
| Applications     | baby training wipes, toilet paper, hygiene and medical wipes                                                                              |