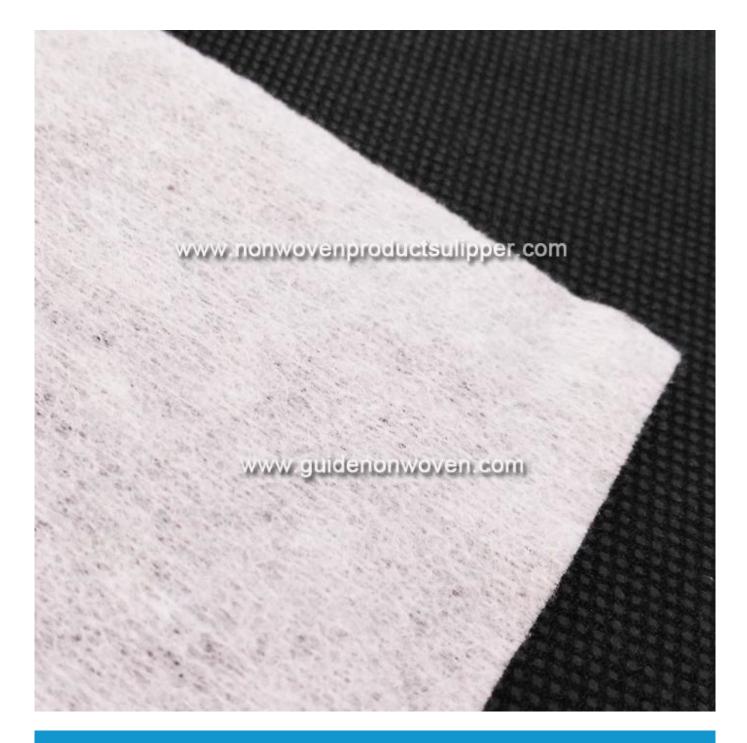

Product Show of CSCA 45 White Plain Flushable Non woven Fabric

Product Packaging and Shipping of CSCA 45 White Plain Flushable Non woven Fabric

## Product Description of CSCA 45 White Plain Flushable Non woven Fabric

| Item             | CSPCD 55 100% Rayon Pearl Dot Flushable Non woven Fabric                                                                                  |
|------------------|-------------------------------------------------------------------------------------------------------------------------------------------|
| Raw Material     | 4:6 C layer                                                                                                                               |
| Nonwoven Technic | spunlaced                                                                                                                                 |
| Grade            | A grade                                                                                                                                   |
| Dotted Design    | Plain                                                                                                                                     |
| Colors           | White or as request are available                                                                                                         |
| Standard Width   | 3.2m, could be cut into small width                                                                                                       |
| Weight           | 45gsm,or as request are available 40-200gsm)                                                                                              |
| Feature          | It is made of bio-degradable raw material. The hydro-entanglement technology retains the strength as well as flushability of the product. |
| Applications     | baby training wipes, toilet paper, hygiene and medical wipes                                                                              |