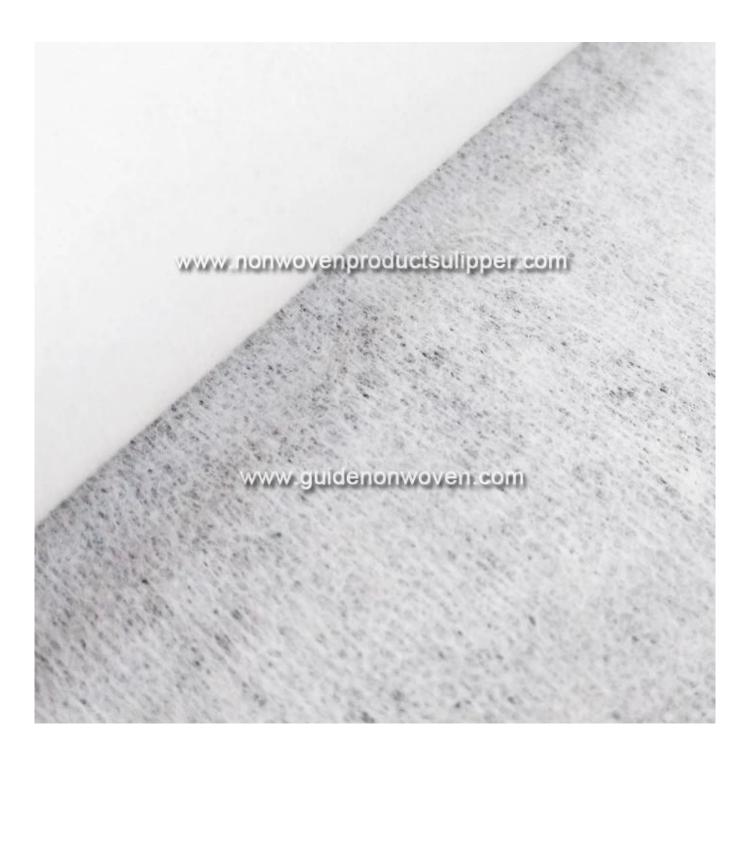

Product Show of CSCA 45 White Plain Flushable Non woven Fabric

Product Packaging and Shipping of CSCA 45 White Plain Flushable Non woven Fabric

## Product Description of CSCA 45 White Plain Flushable Non woven Fabric

| Item             | CSPCD 55 100% Rayon Pearl Dot Flushable Non woven Fabric                                                                                  |
|------------------|-------------------------------------------------------------------------------------------------------------------------------------------|
| Raw Material     | 4:6 C layer                                                                                                                               |
| Nonwoven Technic | spunlaced                                                                                                                                 |
| Grade            | A grade                                                                                                                                   |
| Dotted Design    | Plain                                                                                                                                     |
| Colors           | White or as request are available                                                                                                         |
| Standard Width   | 3.2m, could be cut into small width                                                                                                       |
| Weight           | 45gsm,or as request are available 40-200gsm)                                                                                              |
| Feature          | It is made of bio-degradable raw material. The hydro-entanglement technology retains the strength as well as flushability of the product. |
| Applications     | baby training wipes, toilet paper, hygiene and medical wipes                                                                              |