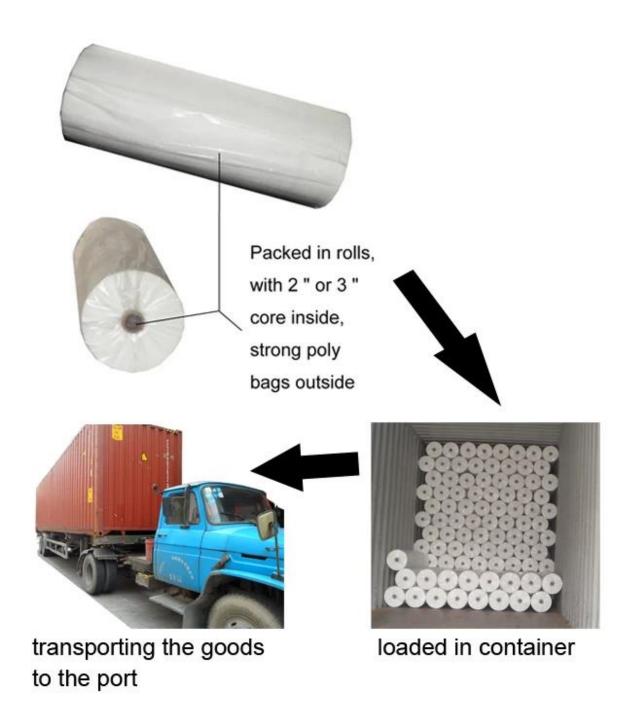

Product Show of CSCA 45 White Plain Flushable Non woven Fabric

Product Packaging and Shipping of CSCA 45 White Plain Flushable Non woven Fabric