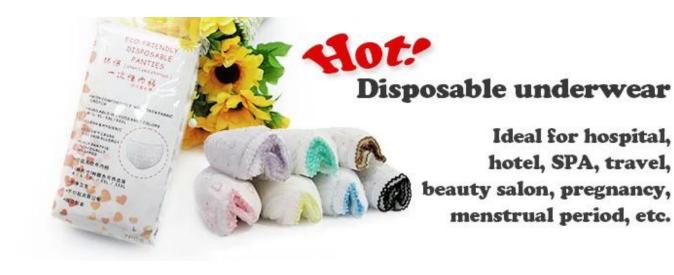

Product Description of Blue Spunlace Nonwoven Fabric Men Boxer

Item: Blue Spunlace Nonwoven Fabric Men Boxer Raw Material: Wood pulp Nonwoven Technic: Spunlace non woven Grade: A grade Dotted Design: Plain Colors: Light blue Package: Individually packed Feature: breathable, biodegradable, recyclable, eco-friendly, nontoxic,soft, comfortable, clean, convenient Applications: hospital, traveling, hotel, Sauna house, Beauty Salon, Spa,babies, menstrual period, puerpera, etc

Product Show of Blue Spunlace Nonwoven Fabric Men Boxer

China Nonwoven Boxer Factory

Product Packaging and Shipping of Blue Spunlace Nonwoven Fabric Men Boxer

Disposable Boxer Supplier