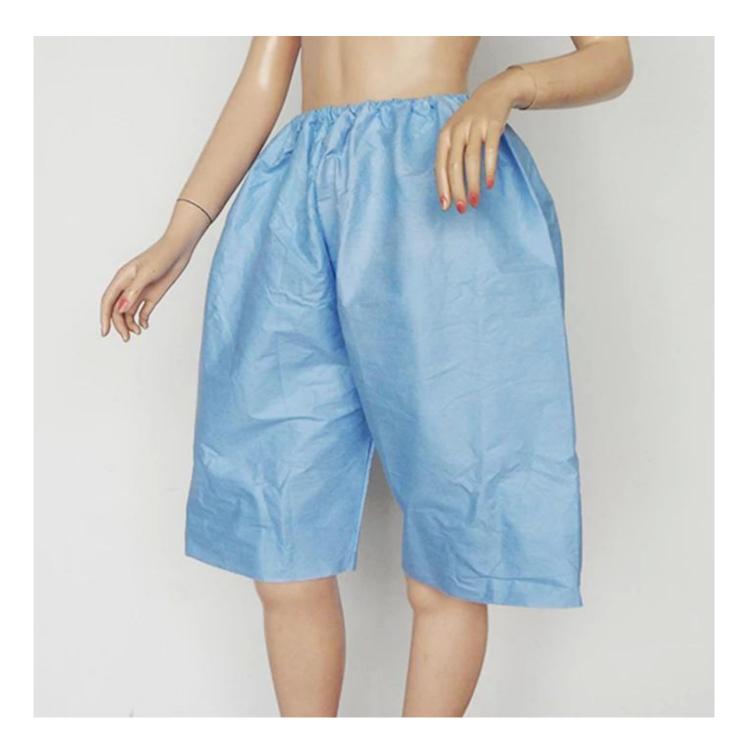

Product Description of Blue Spunlace Nonwoven Fabric Men Boxer

Item: Blue Spunlace Nonwoven Fabric Men Boxer Raw Material: Wood pulp Nonwoven Technic: Spunlace non woven Grade: A grade Dotted Design: Plain Colors: Light blue Package: Individually packed Feature: breathable, biodegradable, recyclable, eco-friendly, nontoxic,soft, comfortable, clean, convenient Applications: hospital, traveling, hotel, Sauna house, Beauty Salon, Spa,babies, menstrual period, puerpera, etc

Product Show of Blue Spunlace Nonwoven Fabric Men Boxer

China Nonwoven Boxer Factory

Product Packaging and Shipping of Blue Spunlace Nonwoven Fabric Men Boxer

Disposable Boxer Supplier