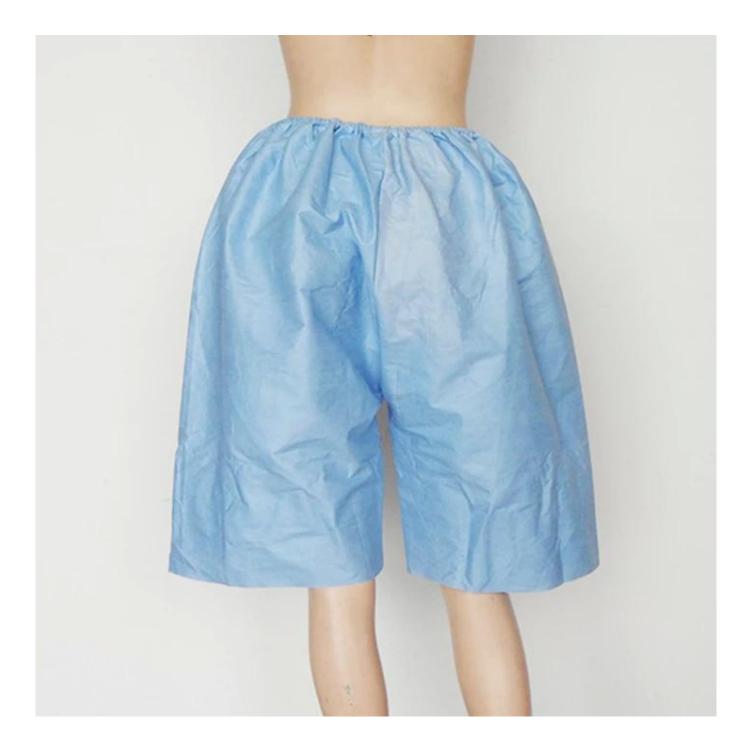

Product Description of Blue Spunlace Nonwoven Fabric Men Boxer

Item: Blue Spunlace Nonwoven Fabric Men Boxer Raw Material: Wood pulp Nonwoven Technic: Spunlace non woven Grade: A grade Dotted Design: Plain Colors: Light blue Package: Individually packed Feature: breathable, biodegradable, recyclable, eco-friendly, nontoxic,soft, comfortable, clean, convenient Applications: hospital, traveling, hotel, Sauna house, Beauty Salon, Spa,babies, menstrual period, puerpera, etc

Product Show of Blue Spunlace Nonwoven Fabric Men Boxer

China Nonwoven Boxer Factory

Product Packaging and Shipping of Blue Spunlace Nonwoven Fabric Men Boxer

Disposable Boxer Supplier