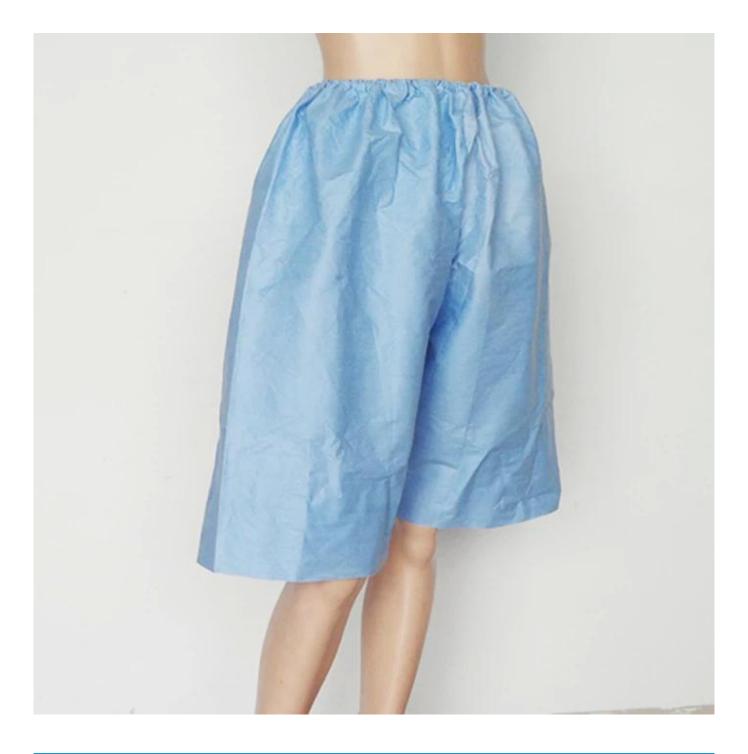

Product Description of Blue Spunlace Nonwoven Fabric Men Boxer

Item: Blue Spunlace Nonwoven Fabric Men Boxer Raw Material: Wood pulp Nonwoven Technic: Spunlace non woven Grade: A grade Dotted Design: Plain Colors: Light blue Package: Individually packed Feature: breathable, biodegradable, recyclable, eco-friendly, nontoxic,soft, comfortable, clean, convenient Applications: hospital, traveling, hotel, Sauna house, Beauty Salon, Spa,babies, menstrual period, puerpera, etc

Product Show of Blue Spunlace Nonwoven Fabric Men Boxer

China Nonwoven Boxer Factory

Product Packaging and Shipping of Blue Spunlace Nonwoven Fabric Men Boxer

Disposable Boxer Supplier