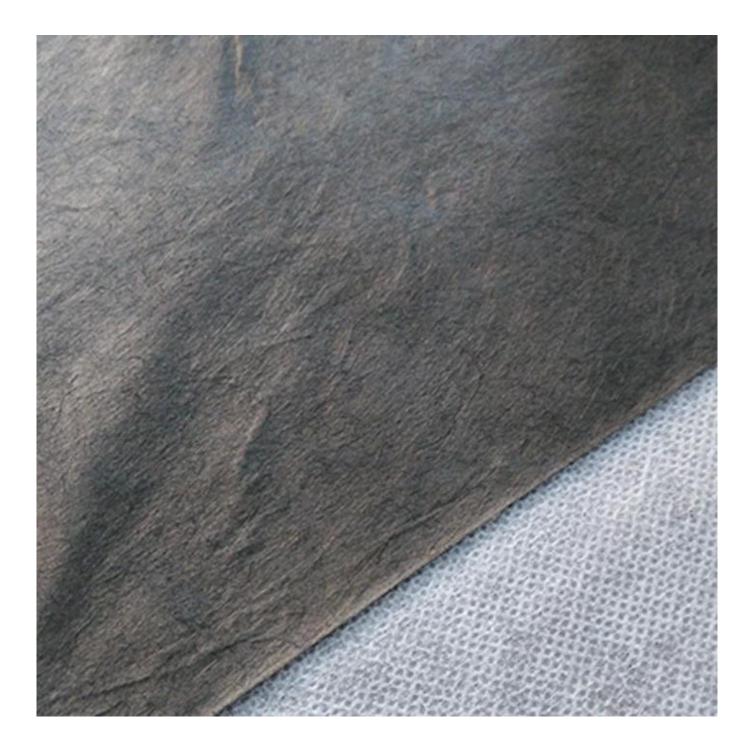

## Product Description of Black Meltblown Filter For Masks

| Item             | Black Meltblown Filter For Masks                                                                                           |
|------------------|----------------------------------------------------------------------------------------------------------------------------|
| Raw Material     | Polypropylene                                                                                                              |
| Nonwoven Technic | Meltblown                                                                                                                  |
| Grade            | A grade                                                                                                                    |
| Dotted Design    | dotted                                                                                                                     |
| Colors           | white or as request are available                                                                                          |
| Standard Width   | ≤3200m, could be cut into small width                                                                                      |
| Weight           | as request are available[]10-60gsm)                                                                                        |
| Feature          | soft hand feeling,good uniformity,high filter efficiency,perfect breathability,excellent shielding,etc                     |
| Applications     | filter, medical & hygiene, oil absorbency, garment lining, wiping special for electronic material, isolation garment, etc. |

industry application, packaging and wrapping, foundation and building, hotel and restaurant, labour protection and

household, decoration, etc.

We are manufacturers of Medical Meltblown Filter For Mask. Offering Breathable Black Meltblown Filter.