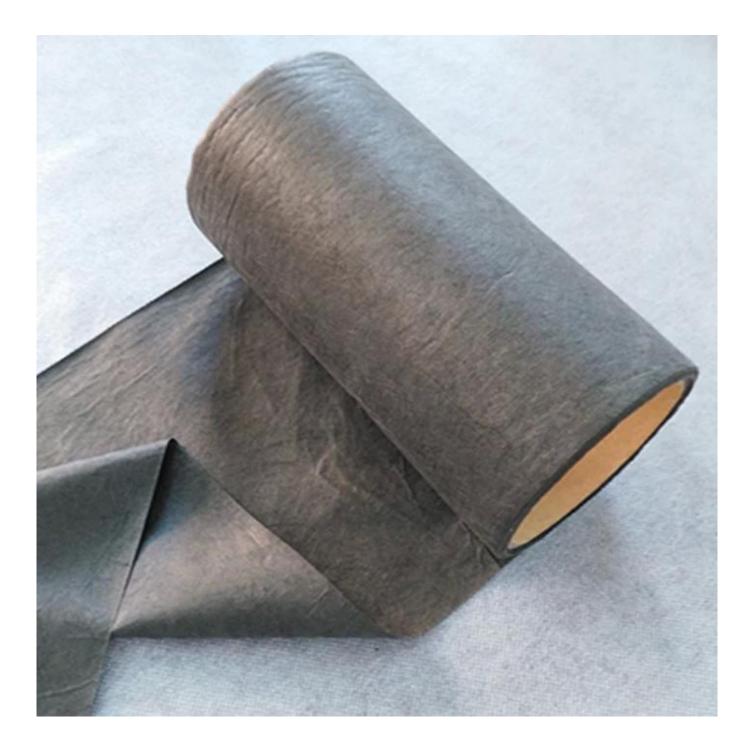

## Product Show of Black Meltblown Filter For Masks

Medical Meltblown Filter Supplier

PP Melt Blown Non Woven Wholesale

Product Packaging and Shipping of Black Meltblown Filter For Masks

## Product Description of Black Meltblown Filter For Masks

| Item             | Black Meltblown Filter For Masks                                                                                           |
|------------------|----------------------------------------------------------------------------------------------------------------------------|
| Raw Material     | Polypropylene                                                                                                              |
| Nonwoven Technic | Meltblown                                                                                                                  |
| Grade            | A grade                                                                                                                    |
| Dotted Design    | dotted                                                                                                                     |
| Colors           | white or as request are available                                                                                          |
| Standard Width   | ≤3200m, could be cut into small width                                                                                      |
| Weight           | as request are available[]10-60gsm)                                                                                        |
| Feature          | soft hand feeling,good uniformity,high filter efficiency,perfect breathability,excellent shielding,etc                     |
| Applications     | filter, medical & hygiene, oil absorbency, garment lining, wiping special for electronic material, isolation garment, etc. |