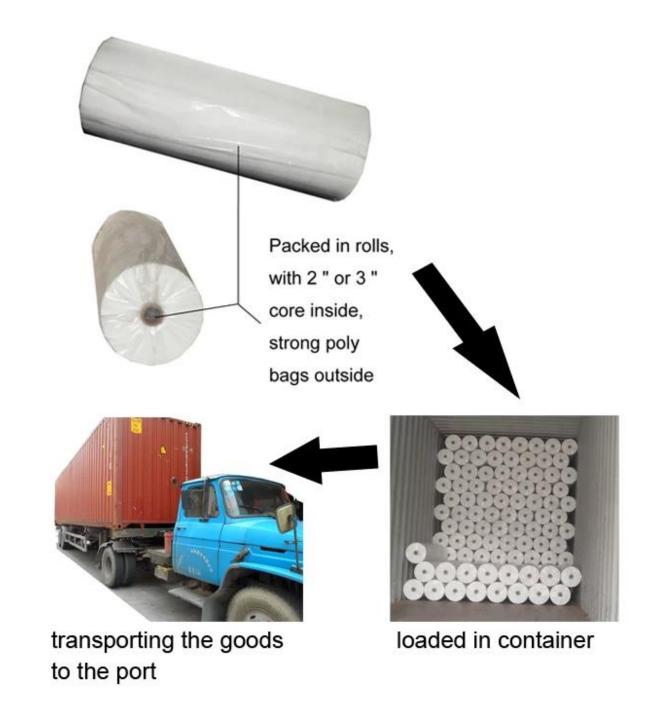

## Product Show of Black Meltblown Filter For Masks

Medical Meltblown Filter Supplier

PP Melt Blown Non Woven Wholesale

Product Packaging and Shipping of Black Meltblown Filter For Masks