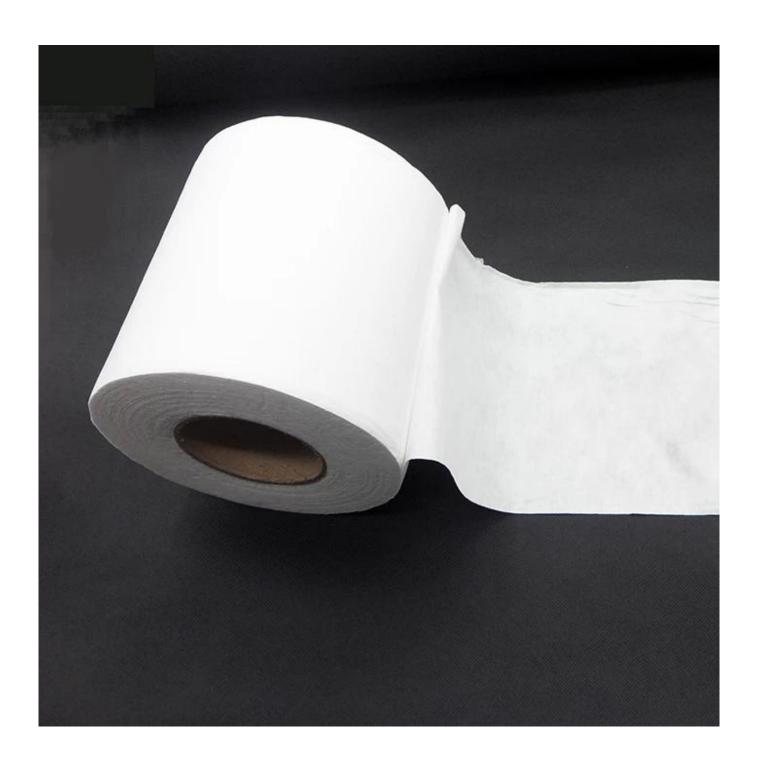

Product Show of BFE99 Meltblown Filter Fabric For Medical Mask

Materials For Face Mask Factory

Mask Filter Material Supplier

Product Packaging and Shipping of BFE99 Meltblown Filter Fabric For Medical Mask