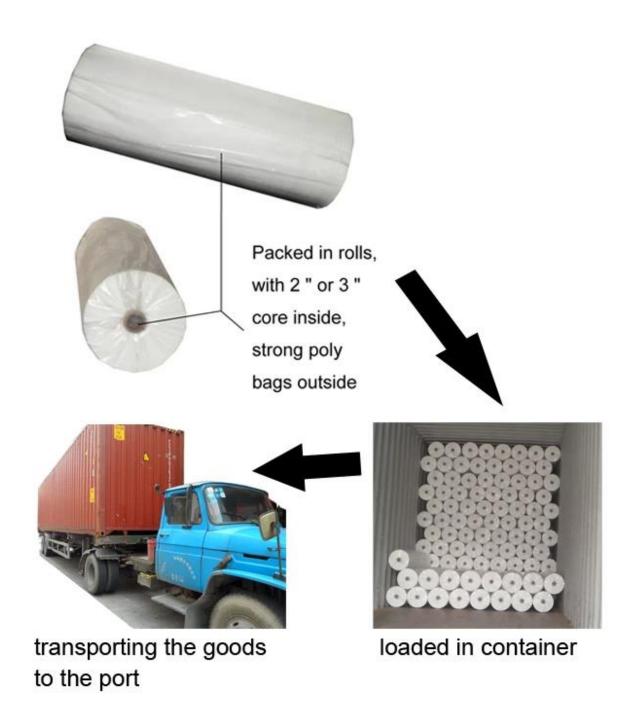

Product Show of BFE99 Meltblown Filter Fabric For Medical Mask

Materials For Face Mask Factory

Mask Filter Material Supplier

Product Packaging and Shipping of BFE99 Meltblown Filter Fabric For Medical Mask