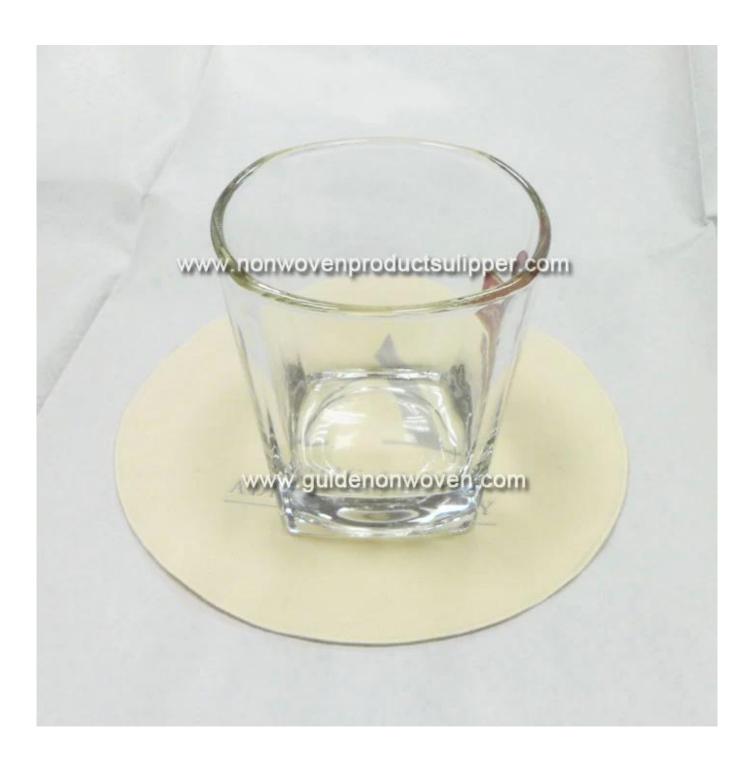

Product Show of Apricot Yellow Color Circular Shape Customized Logo Printing Hotel
Airlaid Coaster

www.nonwovenproductsulipper.com

ADRIATIC LUXURY

www.guidenonwoven.com

Product Packaging and Shipping of Apricot Yellow Color Circular Shape Customized Logo Printing Hotel Airlaid Coaster