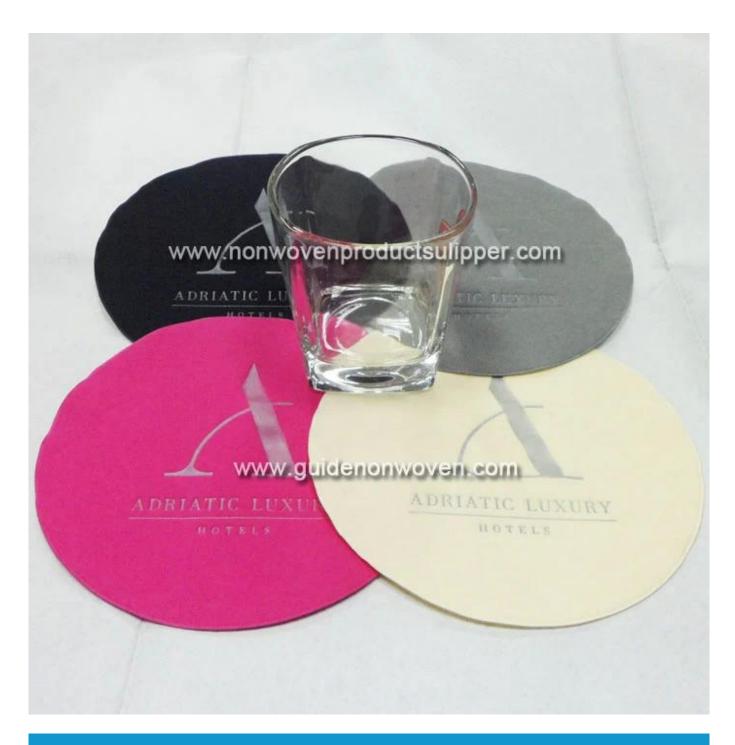

Product Show of Apricot Yellow Color Circular Shape Customized Logo Printing Hotel
Airlaid Coaster

www.nonwovenproductsulipper.com

ADRIATIC LUXURY

www.guidenonwoven.com

Product Packaging and Shipping of Apricot Yellow Color Circular Shape Customized Logo Printing Hotel Airlaid Coaster