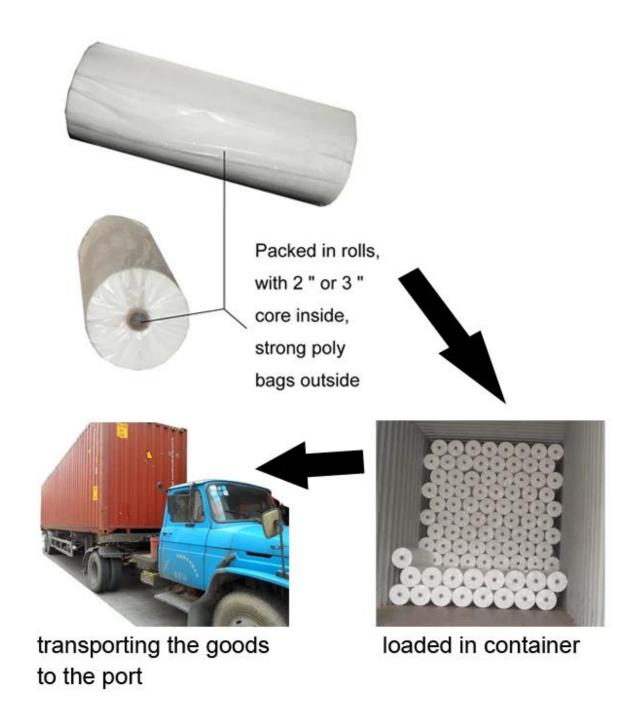

Product Show of 70% Viscose 30% Polyester Blue Spunlace Nonwoven Fabric For Medical Use

Product Packaging and Shipping of 70% Viscose 30% Polyester Blue Spunlace Nonwoven Fabric For Medical Use