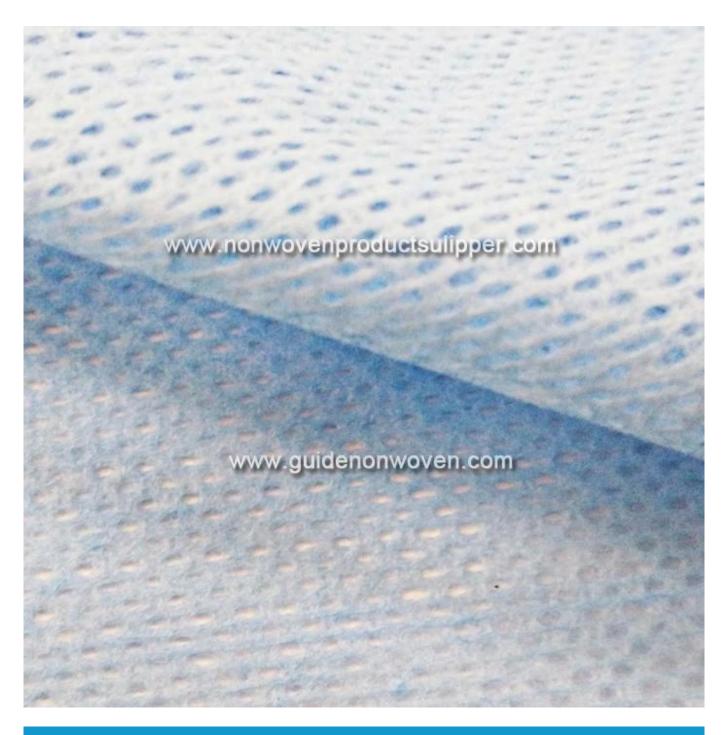

Product Show of 70% Viscose 30% Polyester Blue Spunlace Nonwoven Fabric For Medical Use

Product Packaging and Shipping of 70% Viscose 30% Polyester Blue Spunlace Nonwoven Fabric For Medical Use