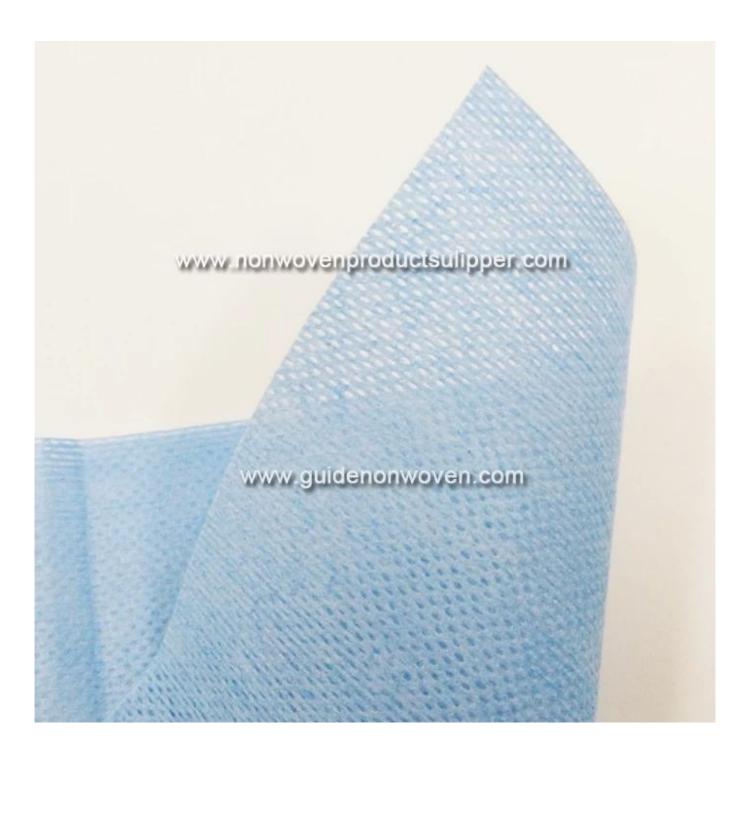

Product Show of 70% Viscose 30% Polyester Blue Spunlace Nonwoven Fabric For Medical Use

Product Packaging and Shipping of 70% Viscose 30% Polyester Blue Spunlace Nonwoven Fabric For Medical Use