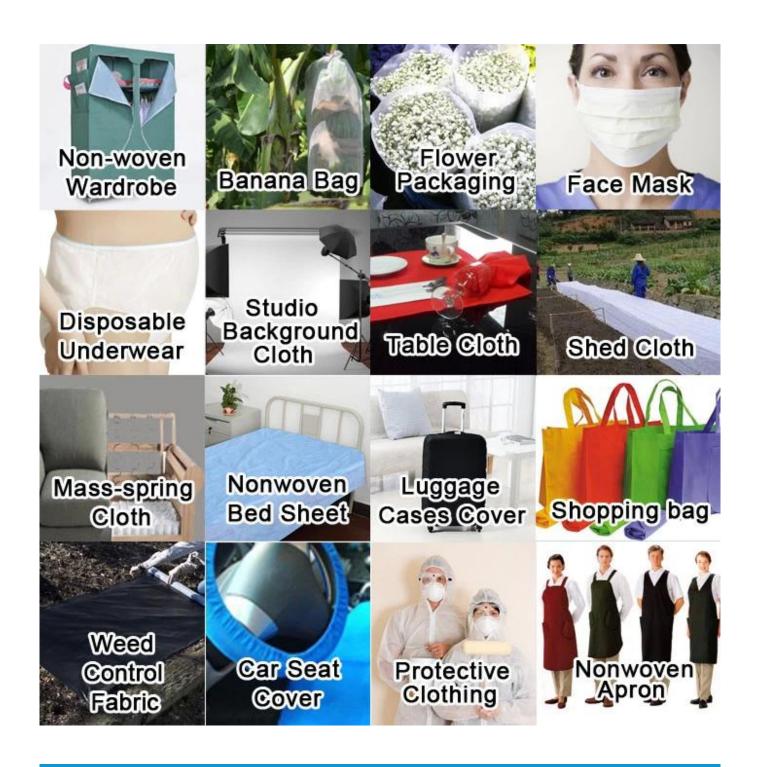

## Product Description of 35Gsm Dot Pattern Parallel Lapping Spunlace Nonwoven Fabric Rolls For Facial Mask

| Item                | 35Gsm Dot Pattern Parallel Lapping Spunlace Nonwoven Fabric Rolls For Facial Mask                                                                                                                                                                                                                                                                                           |
|---------------------|-----------------------------------------------------------------------------------------------------------------------------------------------------------------------------------------------------------------------------------------------------------------------------------------------------------------------------------------------------------------------------|
| Raw Material        | Viscose + Polyester                                                                                                                                                                                                                                                                                                                                                         |
| Nonwoven Technology | Spunlace, Cross lapping                                                                                                                                                                                                                                                                                                                                                     |
| Grade               | A grade                                                                                                                                                                                                                                                                                                                                                                     |
| Dotted Design       | plain                                                                                                                                                                                                                                                                                                                                                                       |
| Colors              | White                                                                                                                                                                                                                                                                                                                                                                       |
| Standard Width      | 2.2m, could be cut into small width                                                                                                                                                                                                                                                                                                                                         |
| Characteristics:    | The product has good toughness and soft feel, breathable, light, environmentally friendly, comfortable, safe and durable.                                                                                                                                                                                                                                                   |
| Applications        | 1.Medical categories: brain cotton tablets, disinfection tablets, medical dressings and so on. 2.Sanitary categories: sanitary napkins, care mats, baby diapers, facial towels, wipes, disposable underwear, adult diapers, etc. 3.Life categories: towels, square, compressed towels, wipes and so on. 4.Beauty categories: cotton, cotton remover, beauty mask and so on. |