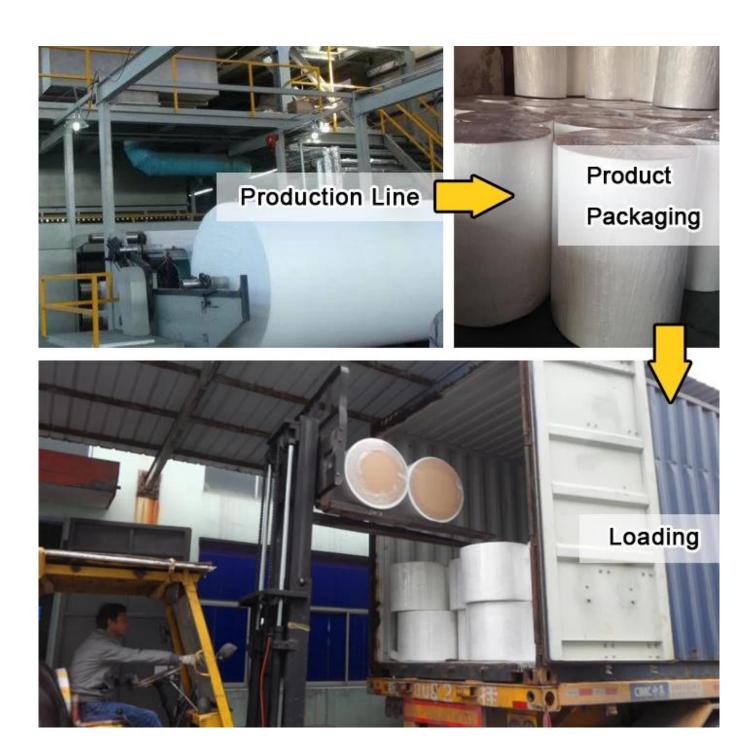

Product Packaging & Shipping of 35Gsm Dot Pattern Parallel Lapping Spunlace
Nonwoven Fabric Rolls For Facial Mask