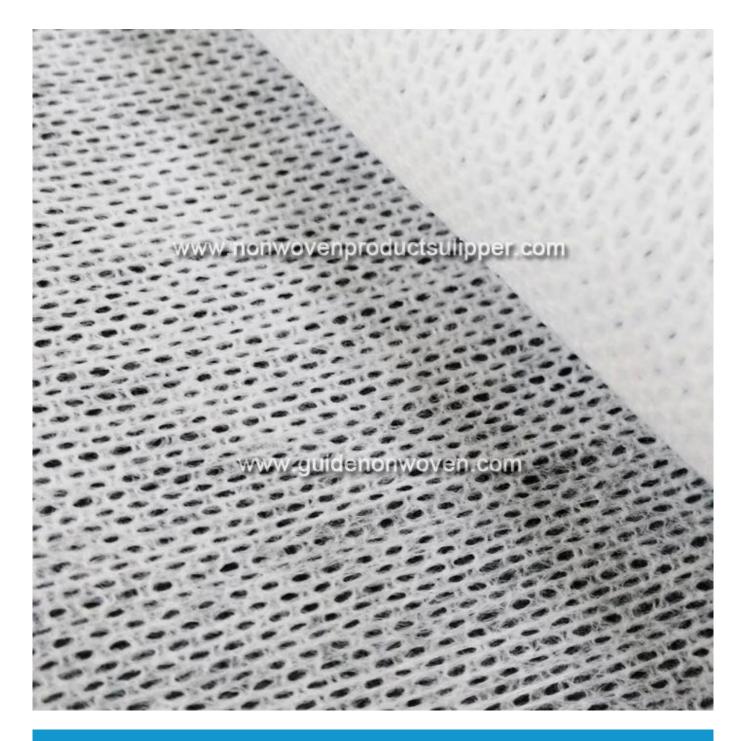

Product Show of 100% Viscose White Colour 22 Mesh Spunlace Nonwoven Fabric For Medical Wipes

Product Packaging and Shipping of 100% Viscose White Colour 22 Mesh Spunlace Nonwoven Fabric For Medical Wipes