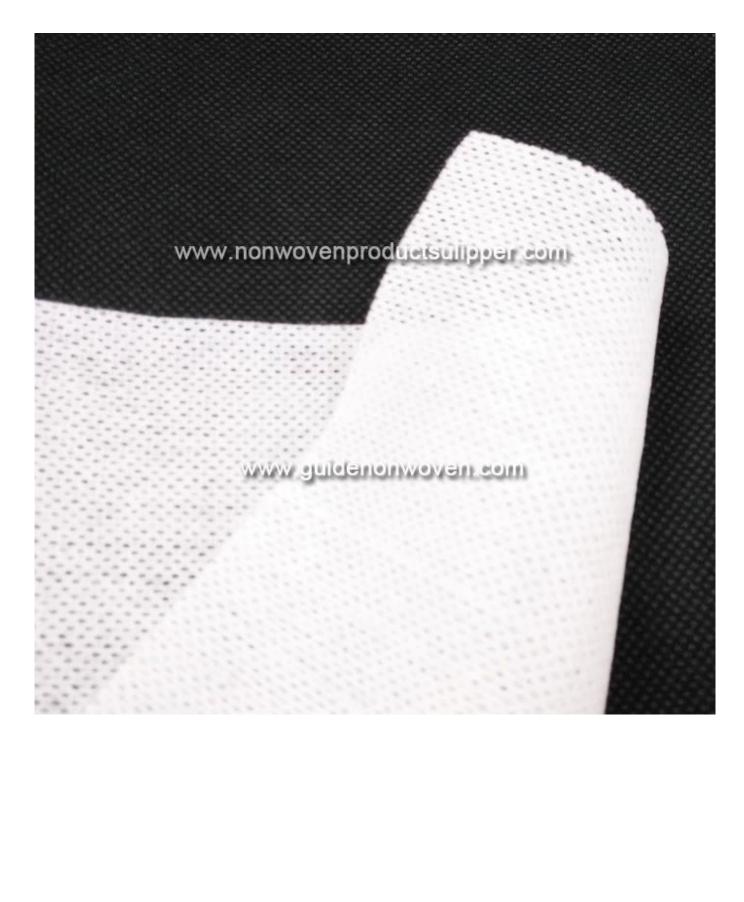

Product Show of 100% Viscose White Colour 22 Mesh Spunlace Nonwoven Fabric For Medical Wipes

Product Packaging and Shipping of 100% Viscose White Colour 22 Mesh Spunlace Nonwoven Fabric For Medical Wipes