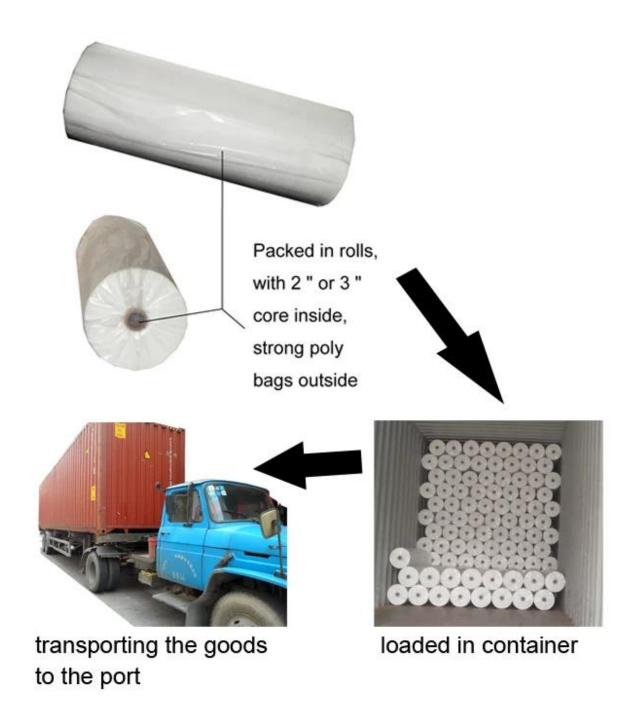

Product Show of 100% Viscose White Colour 22 Mesh Spunlace Nonwoven Fabric For Medical Wipes

Product Packaging and Shipping of 100% Viscose White Colour 22 Mesh Spunlace Nonwoven Fabric For Medical Wipes