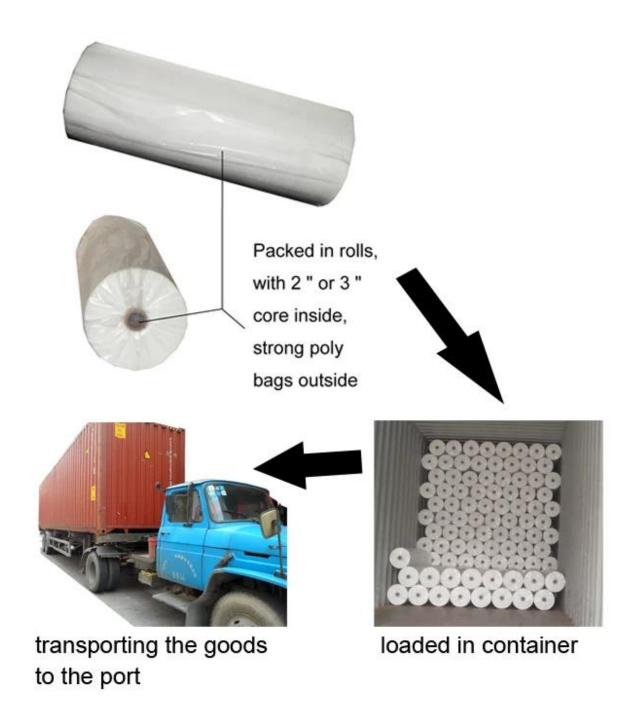

Product Show of 100% Polyester White Spunlace Nonwoven Fabric For Medical Plaster Cloth Use

Product Packaging and Shipping of 100% Polyester White Spunlace Nonwoven Fabric For Medical Plaster Cloth Use