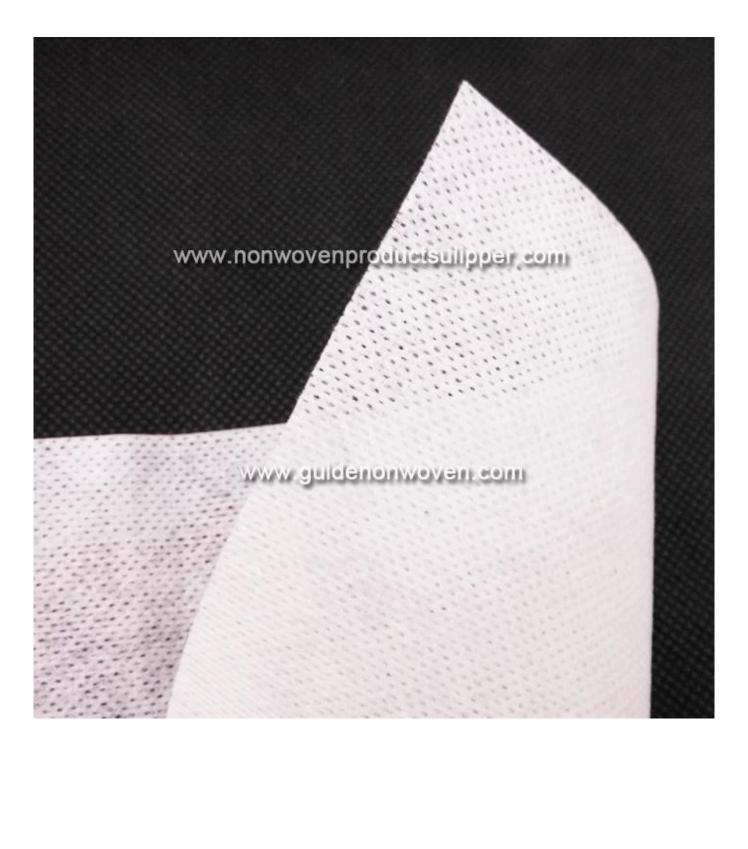

Product Show of 100% Polyester White Spunlace Nonwoven Fabric For Medical Plaster Cloth Use

Product Packaging and Shipping of 100% Polyester White Spunlace Nonwoven Fabric For Medical Plaster Cloth Use