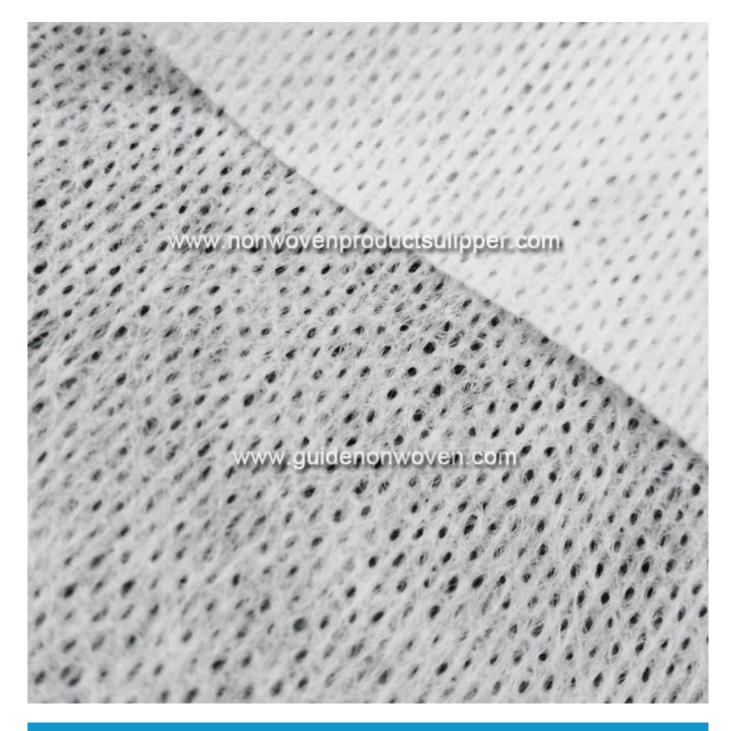

Product Show of 100% Polyester White Spunlace Nonwoven Fabric For Medical Plaster Cloth Use

Product Packaging and Shipping of 100% Polyester White Spunlace Nonwoven Fabric For Medical Plaster Cloth Use