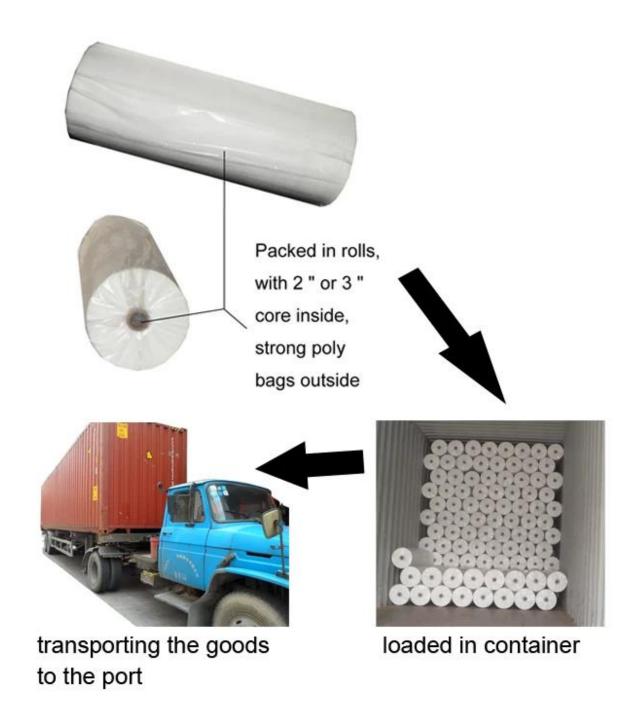

Product Show of 100% Polyester White Colour Plain Spunlace Nonwoven Fabric For Medical Wipes Use

www.nonwovenproductsulipper.com www.aniejanouwakau com

Product Packaging and Shipping of 100% Polyester White Colour Plain Spunlace Nonwoven Fabric For Medical Wipes Use