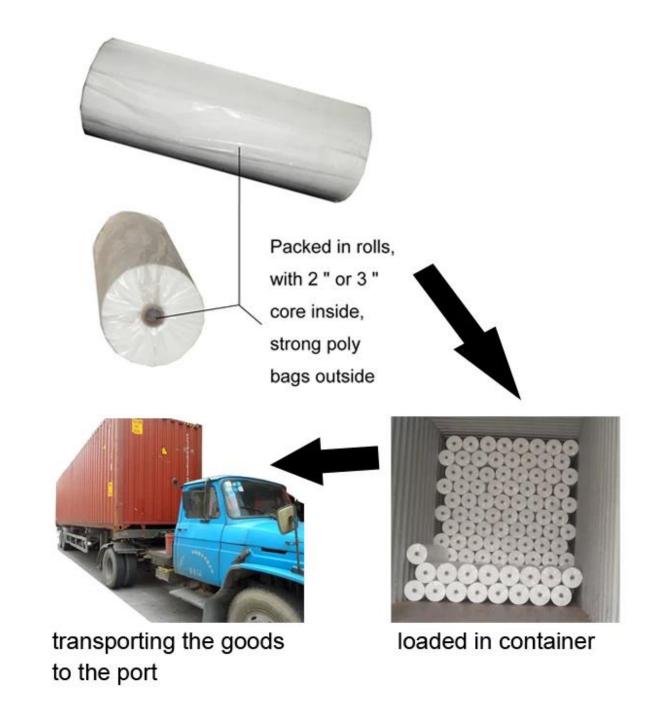

## Product Show of 100% Polyester Skin Colour Spunlace Nonwoven Fabric For Medical Use

Product Packaging and Shipping of 100% Polyester Skin Colour Spunlace Nonwoven Fabric For Medical Use