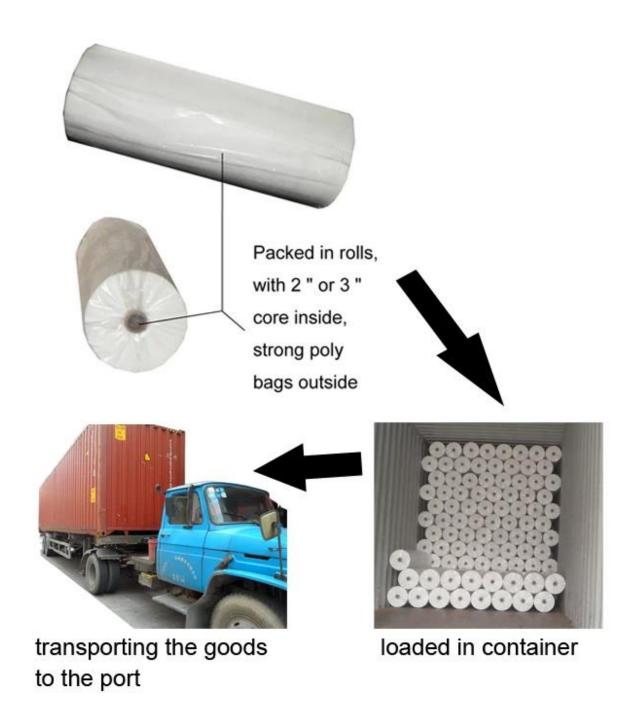

Product Show of 09 PET Fiber Viscose Wet-laid Nonwoven for Wipes

www.guidenonwoven.com

onwovenproductsulipper.com www.guidenonwoven.com

Product Packaging and Shipping of 09 PET Fiber Viscose Wet-laid Nonwoven for Wipes