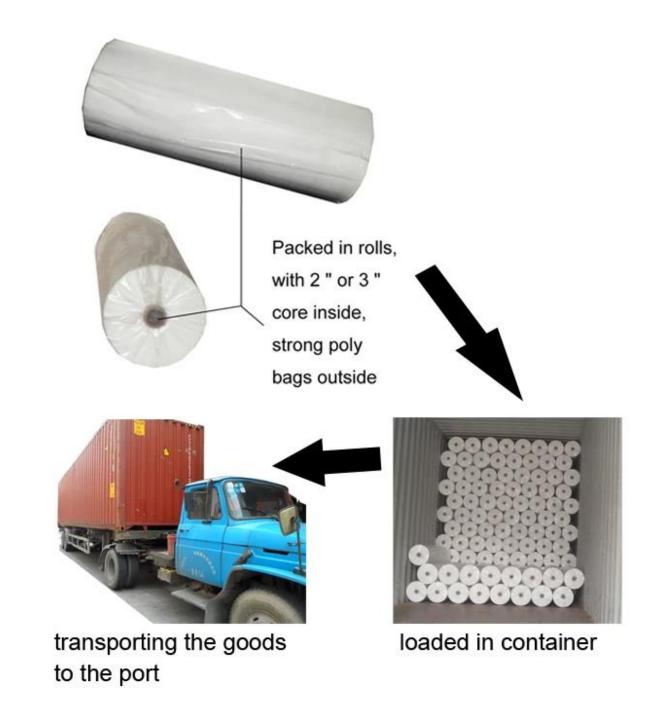

## Product Show of 0035M-WH 100% Bamboo Fiber White Chemical Bonded Nonwoven Fabric For Medical

Product Packaging and Shipping of 0035M-WH 100% Bamboo Fiber White Chemical Bonded Nonwoven Fabric For Medical