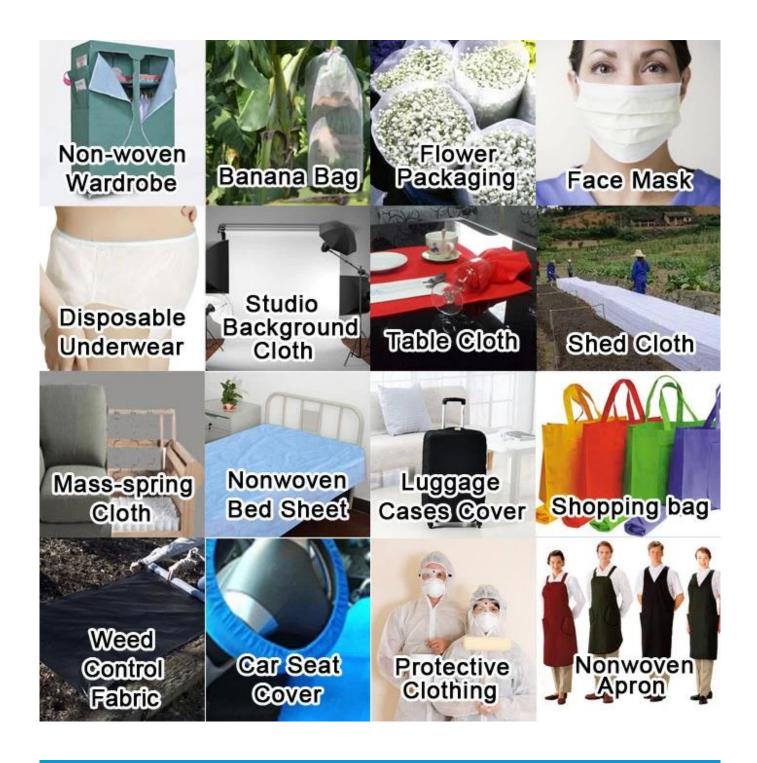

## Product Description of Spunlace Viscose And Polyester Non Woven Fabric For Wet Towels Raw Materials

| 00                  | Spunlace Viscose And Polyester Non Woven Fabric For Wet Towels Raw<br>Materials                                                                                                                                                                                                                                                                                             |
|---------------------|-----------------------------------------------------------------------------------------------------------------------------------------------------------------------------------------------------------------------------------------------------------------------------------------------------------------------------------------------------------------------------|
|                     | Viscose + Polyester                                                                                                                                                                                                                                                                                                                                                         |
| Nonwoven Technology | Spunlace, Cross lapping                                                                                                                                                                                                                                                                                                                                                     |
|                     | A grade                                                                                                                                                                                                                                                                                                                                                                     |
| Dotted Design       |                                                                                                                                                                                                                                                                                                                                                                             |
|                     |                                                                                                                                                                                                                                                                                                                                                                             |
| Standard Width      | 2.2m, could be cut into small width                                                                                                                                                                                                                                                                                                                                         |
| DD:                 | The product has good toughness and soft feel, breathable, light, environmentally friendly, comfortable, safe and durable.                                                                                                                                                                                                                                                   |
| 00 0000             | 1.Medical categories: brain cotton tablets, disinfection tablets, medical dressings and so on. 2.Sanitary categories: sanitary napkins, care mats, baby diapers, facial towels, wipes, disposable underwear, adult diapers, etc. 3.Life categories: towels, square, compressed towels, wipes and so on. 4.Beauty categories: cotton, cotton remover, beauty mask and so on. |

industry application, packaging and wrapping, foundation and building, hotel and restaurant, labour

protection and household, decoration, etc.

We are specializing at manufacturing and supplying many different specification Spunlace Viscose And Polyester