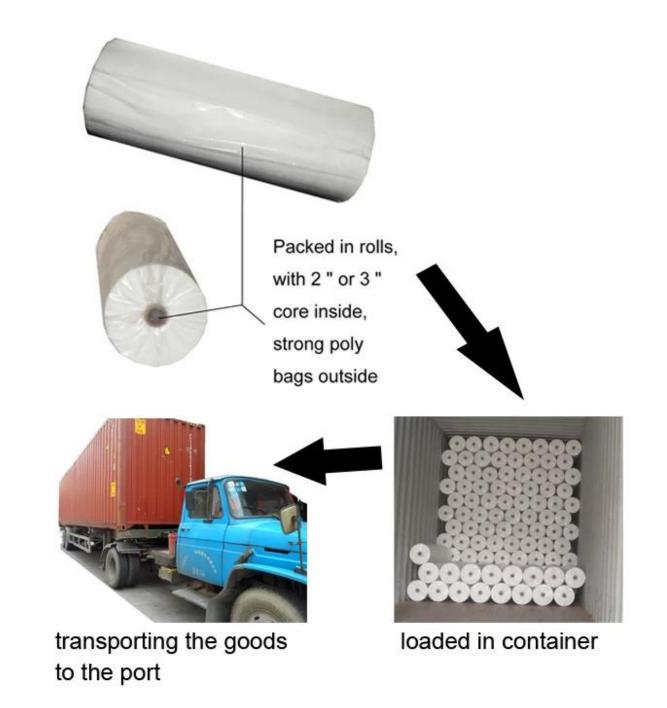

## www.nonwovenproductsulipper.com

www.guidenonwoven.com

Product Packaging and Shipping of PDSC-Y Yellow Color Needle Punched Non woven Fabric For Christmas Craft