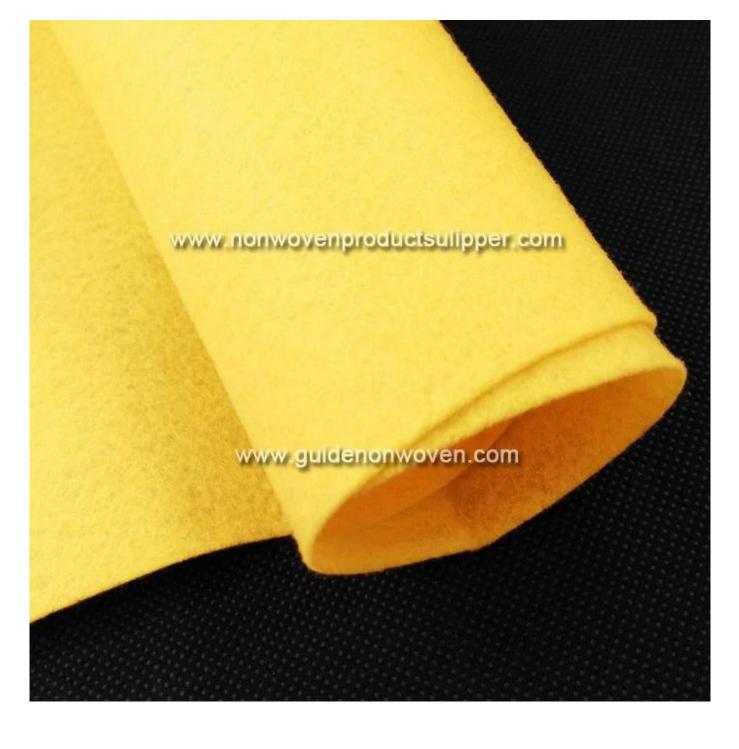

## Product Show of PDSC-Y Yellow Color Needle Punched Non woven Fabric For Christmas Craft