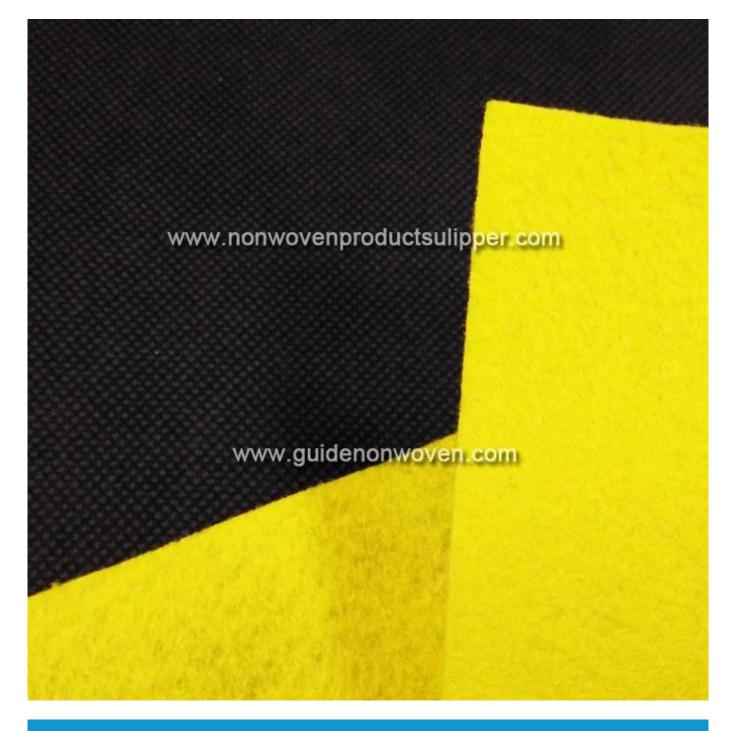

## Product Show of PDSC-Y Yellow Color Needle Punched Non woven Fabric For Christmas Craft