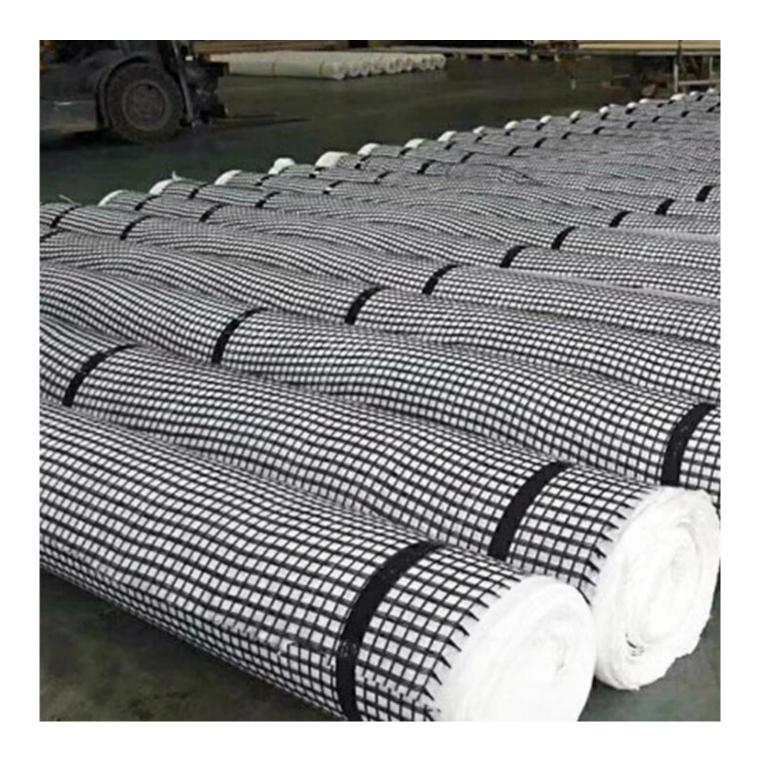

property to improve its tensile strength. And then coat the network material with bitumen.

Product Show of Weld Steel Plastic Geogrid Superior Quality For Steel Plastic Geogrid

China pavement geogrid vendor