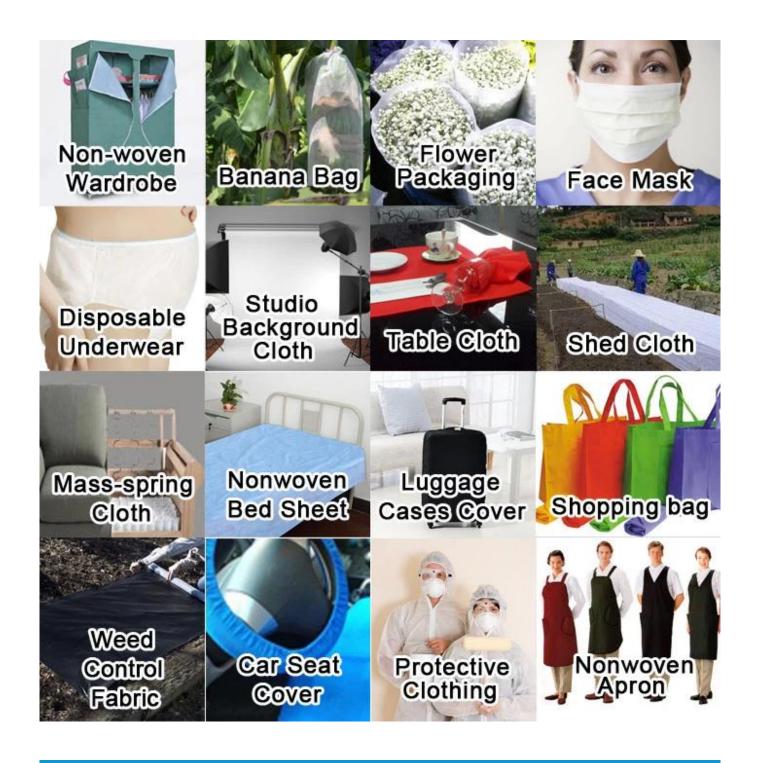

## Product Description of Spunlace Viscose And Polyester Non Woven Fabric For Wet Towels Raw Materials

| Item                | Spunlace Viscose And Polyester Non Woven Fabric For Wet Towels Raw<br>Materials                                                                                                                                                                                                                                                                                             |
|---------------------|-----------------------------------------------------------------------------------------------------------------------------------------------------------------------------------------------------------------------------------------------------------------------------------------------------------------------------------------------------------------------------|
| Raw Material        | Viscose + Polyester                                                                                                                                                                                                                                                                                                                                                         |
| Nonwoven Technology | Spunlace, Cross lapping                                                                                                                                                                                                                                                                                                                                                     |
| Grade               | A grade                                                                                                                                                                                                                                                                                                                                                                     |
| Dotted Design       | plain                                                                                                                                                                                                                                                                                                                                                                       |
| Colors              | White                                                                                                                                                                                                                                                                                                                                                                       |
| Standard Width      | 2.2m, could be cut into small width                                                                                                                                                                                                                                                                                                                                         |
| Characteristics:    | The product has good toughness and soft feel, breathable, light, environmentally friendly, comfortable, safe and durable.                                                                                                                                                                                                                                                   |
| Applications        | 1.Medical categories: brain cotton tablets, disinfection tablets, medical dressings and so on. 2.Sanitary categories: sanitary napkins, care mats, baby diapers, facial towels, wipes, disposable underwear, adult diapers, etc. 3.Life categories: towels, square, compressed towels, wipes and so on. 4.Beauty categories: cotton, cotton remover, beauty mask and so on. |