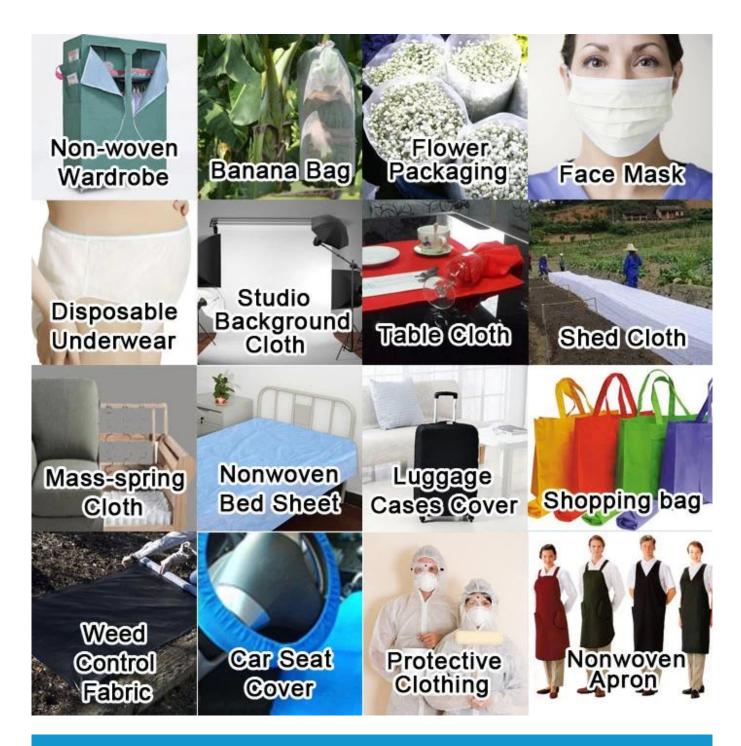

## Product Description of Spunlace Nonwoven Fabric Roll For Wet Wipes

| Item                | Spunlace Nonwoven Fabric Roll For Wet Wipes                                                                                                                                                                                                                                                                                                                                 |
|---------------------|-----------------------------------------------------------------------------------------------------------------------------------------------------------------------------------------------------------------------------------------------------------------------------------------------------------------------------------------------------------------------------|
| Raw Material        | 100% Cotton                                                                                                                                                                                                                                                                                                                                                                 |
| Nonwoven Technology | Spunlace, Parallel Laying                                                                                                                                                                                                                                                                                                                                                   |
| Grade               | A grade                                                                                                                                                                                                                                                                                                                                                                     |
| Dotted Design       | 22 mesh                                                                                                                                                                                                                                                                                                                                                                     |
| Colors              | White                                                                                                                                                                                                                                                                                                                                                                       |
| Standard Width      | 2.2m, could be cut into small width                                                                                                                                                                                                                                                                                                                                         |
| Characteristics:    | The product has good toughness and soft feel, breathable, light, environmentally friendly, comfortable, safe and durable.                                                                                                                                                                                                                                                   |
| Applications        | 1.Medical categories: brain cotton tablets, disinfection tablets, medical dressings and so on. 2.Sanitary categories: sanitary napkins, care mats, baby diapers, facial towels, wipes, disposable underwear, adult diapers, etc. 3.Life categories: towels, square, compressed towels, wipes and so on. 4.Beauty categories: cotton, cotton remover, beauty mask and so on. |