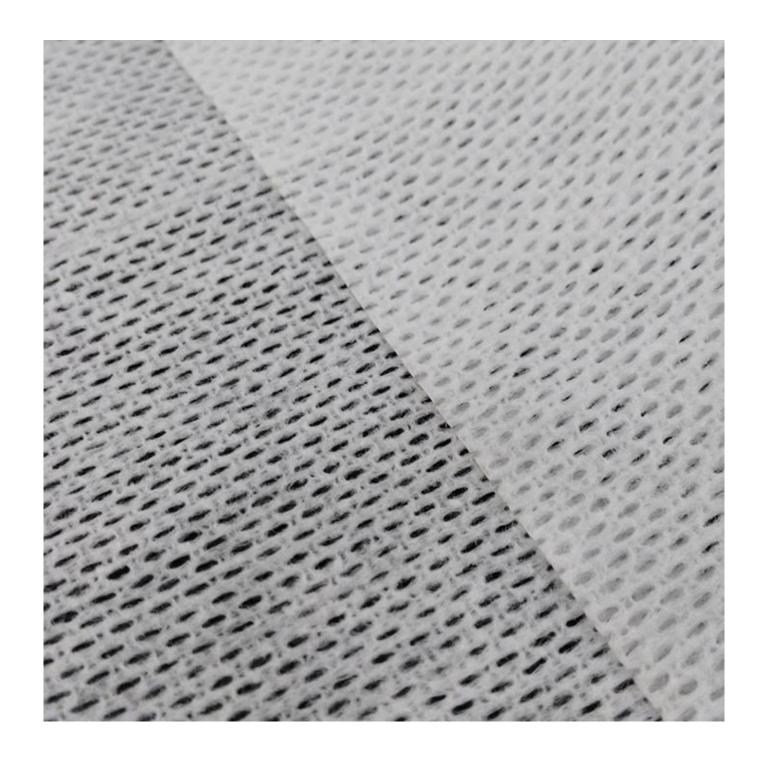

## Product Description of Spunlace Nonwoven Fabric Roll For Wet Wipes

| Item                | Spunlace Nonwoven Fabric Roll For Wet Wipes                                                                                                                                                                                                                                                                                                                                 |
|---------------------|-----------------------------------------------------------------------------------------------------------------------------------------------------------------------------------------------------------------------------------------------------------------------------------------------------------------------------------------------------------------------------|
| Raw Material        | 100% Cotton                                                                                                                                                                                                                                                                                                                                                                 |
| Nonwoven Technology | Spunlace, Parallel Laying                                                                                                                                                                                                                                                                                                                                                   |
| Grade               | A grade                                                                                                                                                                                                                                                                                                                                                                     |
| Dotted Design       | 22 mesh                                                                                                                                                                                                                                                                                                                                                                     |
| Colors              | White                                                                                                                                                                                                                                                                                                                                                                       |
| Standard Width      | 2.2m, could be cut into small width                                                                                                                                                                                                                                                                                                                                         |
| Characteristics:    | The product has good toughness and soft feel, breathable, light, environmentally friendly, comfortable, safe and durable.                                                                                                                                                                                                                                                   |
| Applications        | 1.Medical categories: brain cotton tablets, disinfection tablets, medical dressings and so on. 2.Sanitary categories: sanitary napkins, care mats, baby diapers, facial towels, wipes, disposable underwear, adult diapers, etc. 3.Life categories: towels, square, compressed towels, wipes and so on. 4.Beauty categories: cotton, cotton remover, beauty mask and so on. |

Product Show of Spunlace Nonwoven Fabric Roll For Wet Wipes

Spunlace Nonwoven Fabric Vendor

Related Products of Spunlace Nonwoven Fabric Roll For Wet Wipes

Rayon Nonwoven Fabric On Sales

Product Packaging and Shipping of Spunlace Nonwoven Fabric Roll For Wet Wipes