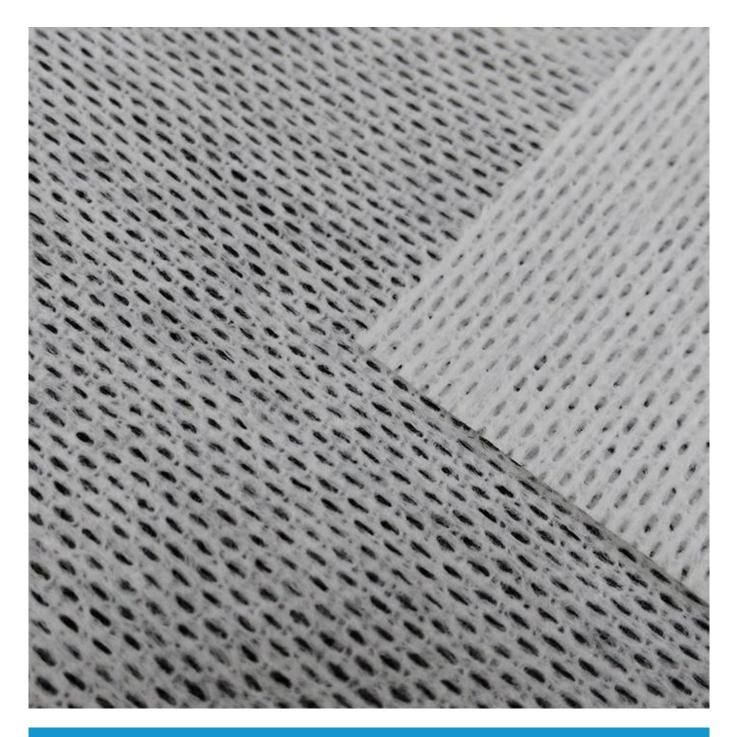

## Product Description of Spunlace Nonwoven Fabric Roll For Wet Wipes

| Item                | Spunlace Nonwoven Fabric Roll For Wet Wipes                                                                                                                                                                                                                                                                                                                                 |
|---------------------|-----------------------------------------------------------------------------------------------------------------------------------------------------------------------------------------------------------------------------------------------------------------------------------------------------------------------------------------------------------------------------|
| Raw Material        | 100% Cotton                                                                                                                                                                                                                                                                                                                                                                 |
| Nonwoven Technology | Spunlace, Parallel Laying                                                                                                                                                                                                                                                                                                                                                   |
| Grade               | A grade                                                                                                                                                                                                                                                                                                                                                                     |
| Dotted Design       | 22 mesh                                                                                                                                                                                                                                                                                                                                                                     |
| Colors              | White                                                                                                                                                                                                                                                                                                                                                                       |
| Standard Width      | 2.2m, could be cut into small width                                                                                                                                                                                                                                                                                                                                         |
| Characteristics:    | The product has good toughness and soft feel, breathable, light, environmentally friendly, comfortable, safe and durable.                                                                                                                                                                                                                                                   |
| Applications        | 1.Medical categories: brain cotton tablets, disinfection tablets, medical dressings and so on. 2.Sanitary categories: sanitary napkins, care mats, baby diapers, facial towels, wipes, disposable underwear, adult diapers, etc. 3.Life categories: towels, square, compressed towels, wipes and so on. 4.Beauty categories: cotton, cotton remover, beauty mask and so on. |

Product Show of Spunlace Nonwoven Fabric Roll For Wet Wipes

Spunlace Nonwoven Fabric Vendor

Related Products of Spunlace Nonwoven Fabric Roll For Wet Wipes

Rayon Nonwoven Fabric On Sales

Product Packaging and Shipping of Spunlace Nonwoven Fabric Roll For Wet Wipes