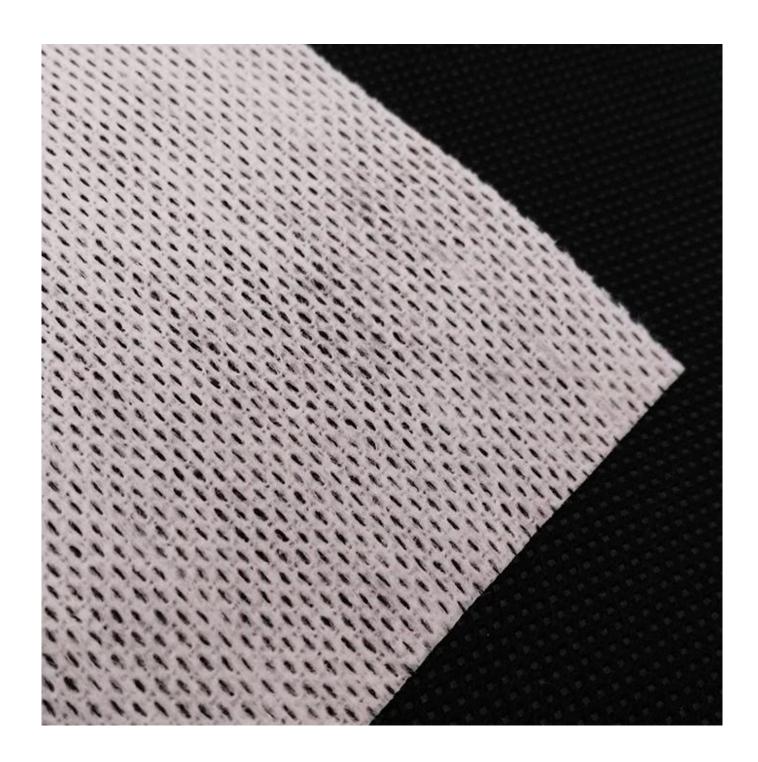

## Product Description of Spunlace Nonwoven Fabric Roll For Wet Wipes

| Item                | Spunlace Nonwoven Fabric Roll For Wet Wipes                                                                                                                                                                                                                                                                                                                                 |
|---------------------|-----------------------------------------------------------------------------------------------------------------------------------------------------------------------------------------------------------------------------------------------------------------------------------------------------------------------------------------------------------------------------|
| Raw Material        | 100% Cotton                                                                                                                                                                                                                                                                                                                                                                 |
| Nonwoven Technology | Spunlace, Parallel Laying                                                                                                                                                                                                                                                                                                                                                   |
| Grade               | A grade                                                                                                                                                                                                                                                                                                                                                                     |
| Dotted Design       | 22 mesh                                                                                                                                                                                                                                                                                                                                                                     |
| Colors              | White                                                                                                                                                                                                                                                                                                                                                                       |
| Standard Width      | 2.2m, could be cut into small width                                                                                                                                                                                                                                                                                                                                         |
| Characteristics:    | The product has good toughness and soft feel, breathable, light, environmentally friendly, comfortable, safe and durable.                                                                                                                                                                                                                                                   |
| Applications        | 1.Medical categories: brain cotton tablets, disinfection tablets, medical dressings and so on. 2.Sanitary categories: sanitary napkins, care mats, baby diapers, facial towels, wipes, disposable underwear, adult diapers, etc. 3.Life categories: towels, square, compressed towels, wipes and so on. 4.Beauty categories: cotton, cotton remover, beauty mask and so on. |

Product Show of Spunlace Nonwoven Fabric Roll For Wet Wipes

Spunlace Nonwoven Fabric Vendor

Related Products of Spunlace Nonwoven Fabric Roll For Wet Wipes

Rayon Nonwoven Fabric On Sales

Product Packaging and Shipping of Spunlace Nonwoven Fabric Roll For Wet Wipes