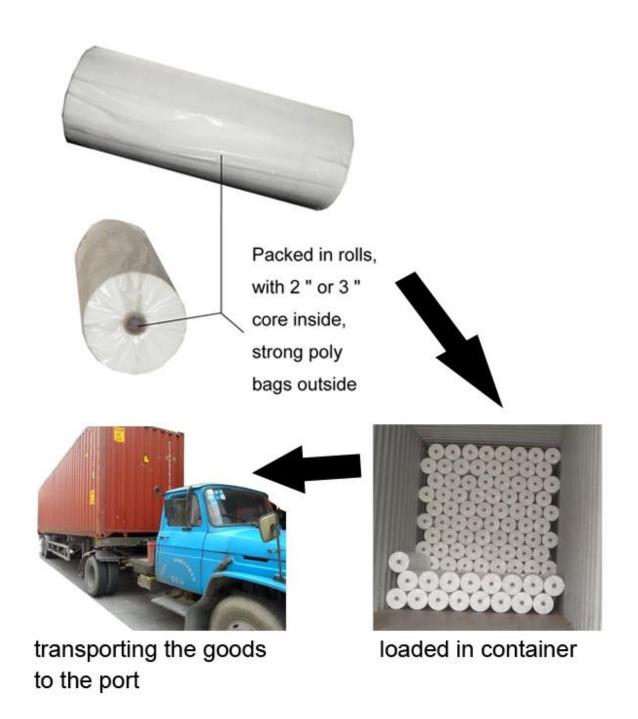

Product Show of RG - BFE99 Meltblown Nonwoven Fabric

www.nonwovenproductsulipper.com www.guidenonwoven.com

Product Packaging and Shipping of RG - BFE99 Meltblown Nonwoven Fabric