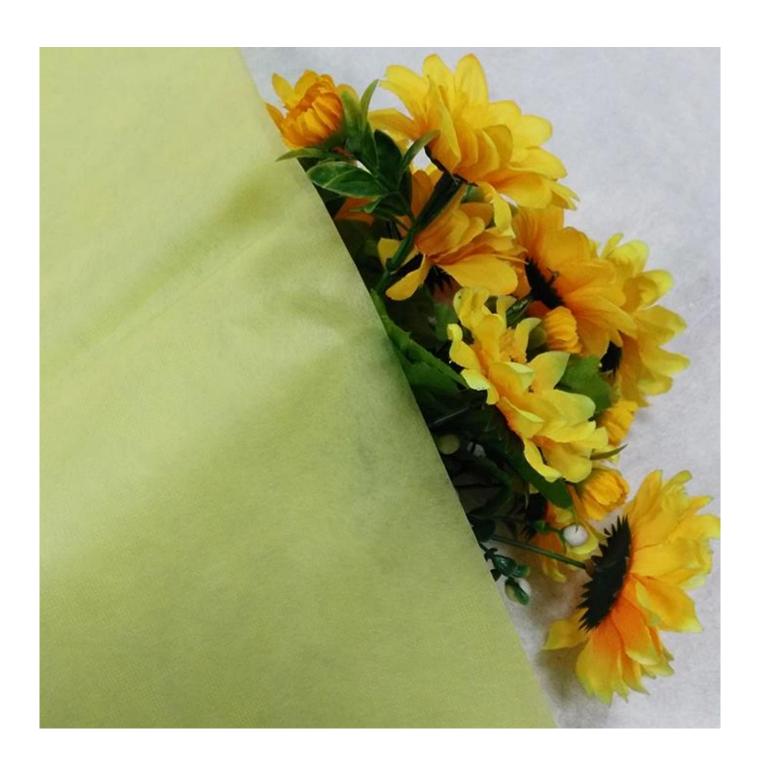

## Product Description of PET Non Woven Flower Packing

| Item                | PET Non Woven Flower Packing                                                            |
|---------------------|-----------------------------------------------------------------------------------------|
| Raw Material        | PET                                                                                     |
| Nonwoven Technology | spunbond                                                                                |
| Grade               | A grade                                                                                 |
| Dotted Design       | Peanut Embossing                                                                        |
| Colors              | Lemon yellow                                                                            |
| Specifications      | Eco-friendly, recycleable, breathable, good strength and Elongation                     |
| Treatment           | Perforated, laminated, printed                                                          |
| Applications        | Parties, banquets, wedding, decoration, flower wrapping, tabletop, gift packaging, etc. |

Product Show of PET Non Woven Flower Packing

Wholesale Wrapping Fabric Factory

Applications of PET Non Woven Flower Packing

Flower Decoration Nonwovens Wholesale

Product Packaging and Shipping of PET Non Woven Flower Packing