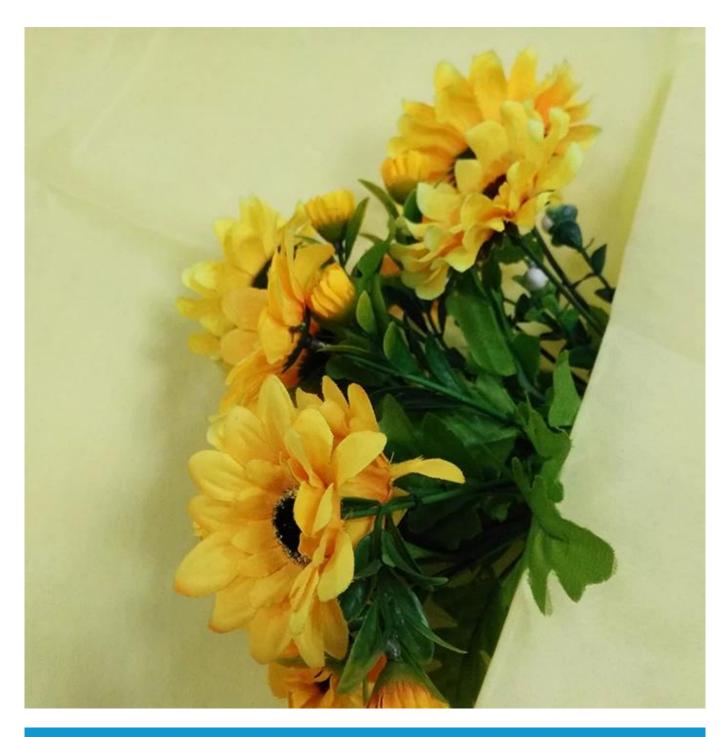

## Product Description of PET Non Woven Flower Packing

| Item                | PET Non Woven Flower Packing                                                            |
|---------------------|-----------------------------------------------------------------------------------------|
| Raw Material        | PET                                                                                     |
| Nonwoven Technology | spunbond                                                                                |
| Grade               | A grade                                                                                 |
| Dotted Design       | Peanut Embossing                                                                        |
| Colors              | Lemon yellow                                                                            |
| Specifications      | Eco-friendly, recycleable, breathable, good strength and Elongation                     |
| Treatment           | Perforated, laminated, printed                                                          |
| Applications        | Parties, banquets, wedding, decoration, flower wrapping, tabletop, gift packaging, etc. |

Product Show of PET Non Woven Flower Packing

Wholesale Wrapping Fabric Factory

Applications of PET Non Woven Flower Packing

Flower Decoration Nonwovens Wholesale

Product Packaging and Shipping of PET Non Woven Flower Packing