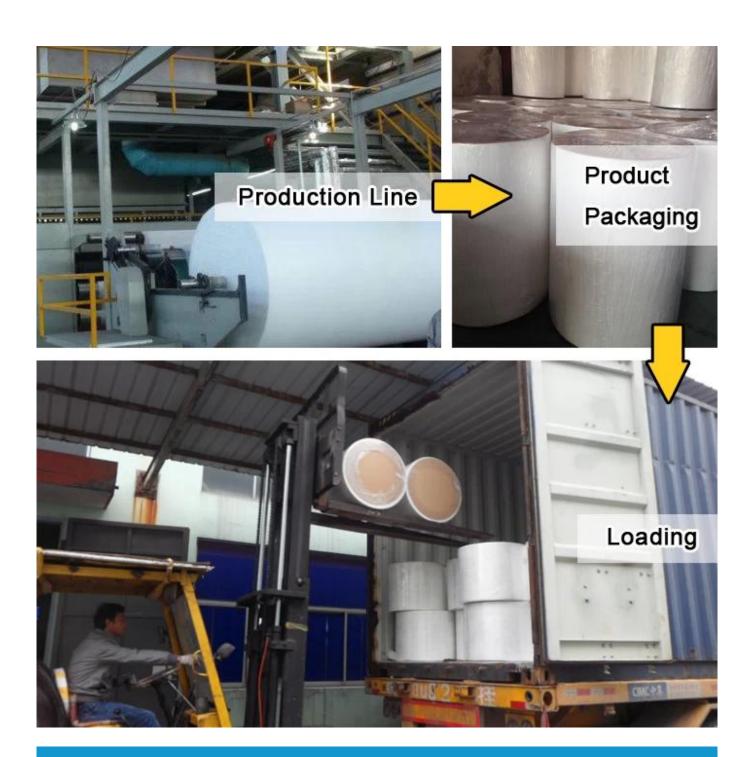

## Product Packaging and Shipping of PET Non Woven Flower Packing

**Guangzhou Junqian Nonwoven Co., Ltd.**, with its own sales and marketing company - **Foshan Guide Textile** 

**Co., Ltd.**, has been a leader in promoting environmental protection and sustainability.

Our factory located in Guangzhou, covering an area of 58500 square meters, and we not only specialized in the production of coiled material non woven fabric and non woven fabric post processing products, but also providing non woven related consultant and agency service.

We equip several advanced non woven production lines with width range of 1.8 meters, 1.9 meters, 2.1 meters,

2.5 meters ☐ 3.2 meters and 6 meters, outputting in various colors and wide range of specifications.