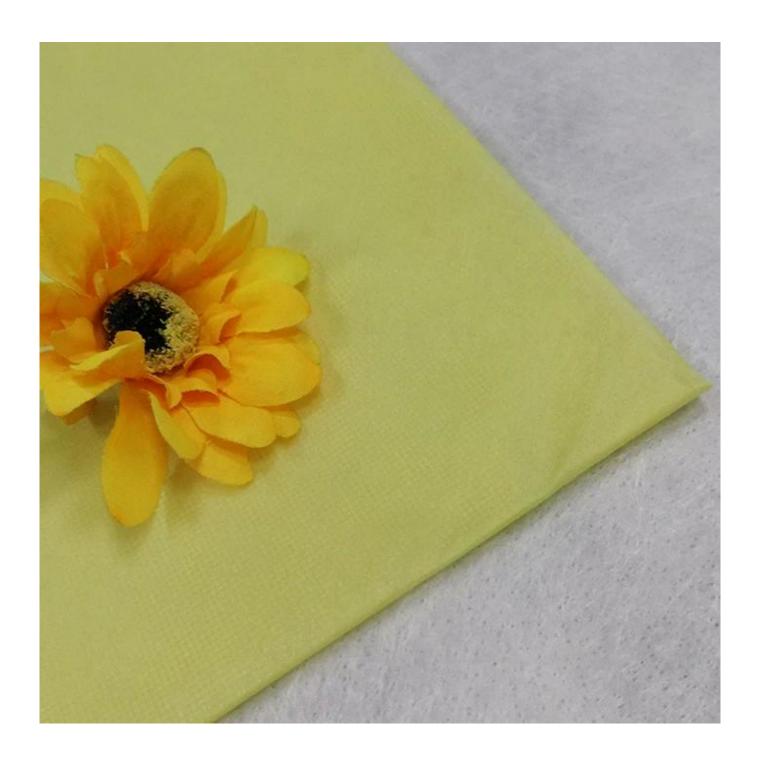

## Product Description of PET Non Woven Flower Packing

| Item                | PET Non Woven Flower Packing                                                            |
|---------------------|-----------------------------------------------------------------------------------------|
| Raw Material        | PET                                                                                     |
| Nonwoven Technology | spunbond                                                                                |
| Grade               | A grade                                                                                 |
| Dotted Design       | Peanut Embossing                                                                        |
| Colors              | Lemon yellow                                                                            |
| Specifications      | Eco-friendly, recycleable, breathable, good strength and Elongation                     |
| Treatment           | Perforated, laminated, printed                                                          |
| Applications        | Parties, banquets, wedding, decoration, flower wrapping, tabletop, gift packaging, etc. |

Product Show of PET Non Woven Flower Packing

Wholesale Wrapping Fabric Factory

Applications of PET Non Woven Flower Packing

Flower Decoration Nonwovens Wholesale

Product Packaging and Shipping of PET Non Woven Flower Packing