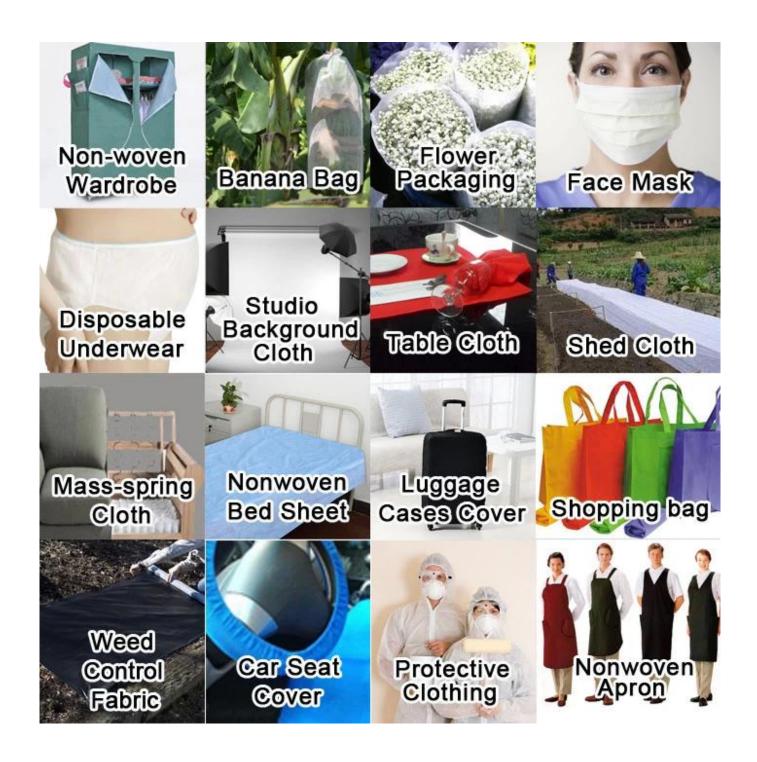

## Product Description of OEM Microfiber Spunlace Nonwoven For Microfiber Makeup Remover Towel

| Item                | OEM Microfiber Spunlace Nonwoven For Microfiber Makeup Remover Towel                                                                                                                                                                                                                                                                                                        |
|---------------------|-----------------------------------------------------------------------------------------------------------------------------------------------------------------------------------------------------------------------------------------------------------------------------------------------------------------------------------------------------------------------------|
| Raw Material        | 100% Cotton                                                                                                                                                                                                                                                                                                                                                                 |
| Nonwoven Technology | Spunlace, Parallel Laying                                                                                                                                                                                                                                                                                                                                                   |
| Grade               | A grade                                                                                                                                                                                                                                                                                                                                                                     |
| Dotted Design       | 22 mesh                                                                                                                                                                                                                                                                                                                                                                     |
| Colors              | White                                                                                                                                                                                                                                                                                                                                                                       |
| Standard Width      | 2.2m, could be cut into small width                                                                                                                                                                                                                                                                                                                                         |
| Characteristics:    | The product has good toughness and soft feel, breathable, light, environmentally friendly, comfortable, safe and durable.                                                                                                                                                                                                                                                   |
| Applications        | 1.Medical categories: brain cotton tablets, disinfection tablets, medical dressings and so on. 2.Sanitary categories: sanitary napkins, care mats, baby diapers, facial towels, wipes, disposable underwear, adult diapers, etc. 3.Life categories: towels, square, compressed towels, wipes and so on. 4.Beauty categories: cotton, cotton remover, beauty mask and so on. |