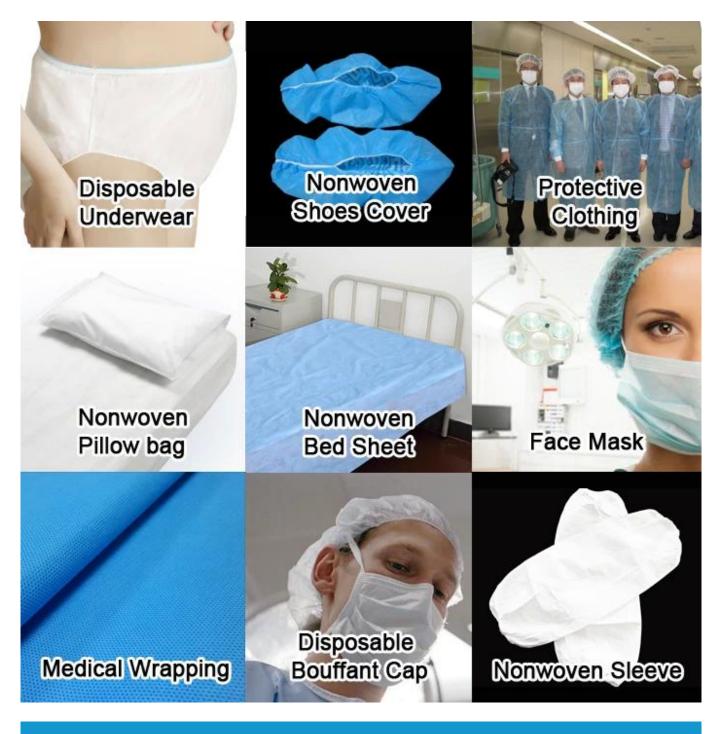

## Product Description of Disposable Bed Sheet For Sterile Medical SMS Nonwoven Bed Sheet For Hospital

| Item                | Medical Use SMS Nonwoven Fabric                                                                                                                                                                                                                                                                                                                                                                                                                |
|---------------------|------------------------------------------------------------------------------------------------------------------------------------------------------------------------------------------------------------------------------------------------------------------------------------------------------------------------------------------------------------------------------------------------------------------------------------------------|
| Raw Material        | Polypropylene                                                                                                                                                                                                                                                                                                                                                                                                                                  |
| Nonwoven Technology | spunbond + meltblown + spunbond []SMS[]                                                                                                                                                                                                                                                                                                                                                                                                        |
| Grade               | A grade                                                                                                                                                                                                                                                                                                                                                                                                                                        |
| Dotted Design       | Sesame dot                                                                                                                                                                                                                                                                                                                                                                                                                                     |
| Colors              | Blue                                                                                                                                                                                                                                                                                                                                                                                                                                           |
| Standard Width      | 3.2M, could be cut into small width                                                                                                                                                                                                                                                                                                                                                                                                            |
| Characteristics:    | <ul> <li>Made from 100% virgin polypropylene</li> <li>Good strength and elogation</li> <li>Soft feeling,nontextile,eco-friendly and recyclable</li> <li>Anti-bacterial, hydrophilic</li> </ul>                                                                                                                                                                                                                                                 |
| Applications        | Thin (Gram <25gsm):sanitary napkins, sanitary pads, baby diapers, preventing side<br>leakage and backing for adult incontinence pants .<br>Medium (Gram 25~55gsm):medical surgical cloth and mask , cover cloth, industrial<br>work clothes, protection clothing .<br>Thick (Gram >55gsm):liquid and gas filter materials, industrial waste water filtering,<br>marine oil pollution clean-up, industrial cloth, high oil absorption materials |

production lines with width of 1.6M, 1.9M, 2.1M, 2.5M, 3.2M, etc. Our products are well sold both in domestic and

overseas markets, widely used in areas of agriculture and gardening, medical and hygiene, personal care and beauty,