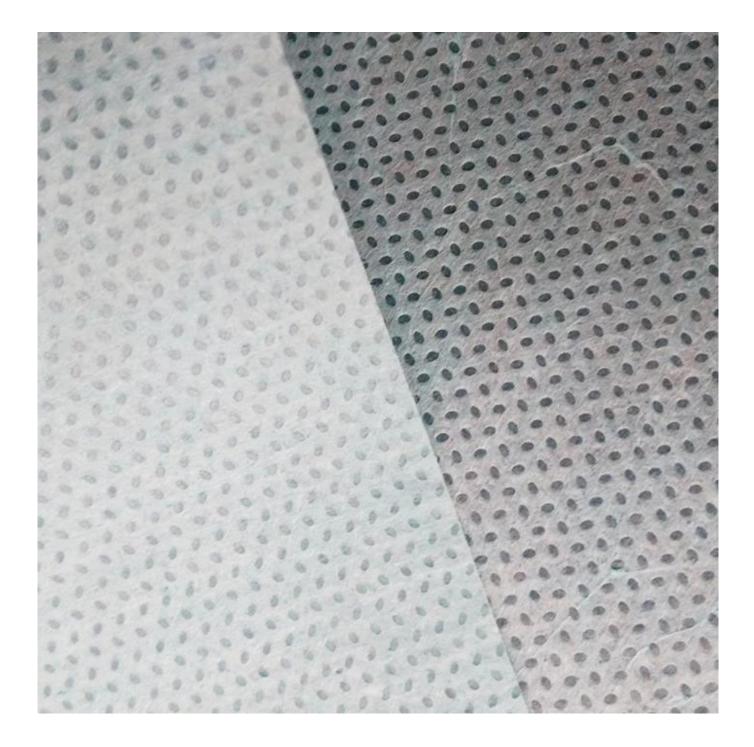

## Product Description of Disposable Bed Sheet For Sterile Medical SMS Nonwoven Bed Sheet For Hospital

| Item                | Medical Use SMS Nonwoven Fabric                                                                                                                                                                                                                                                                                                                                                                                                                |
|---------------------|------------------------------------------------------------------------------------------------------------------------------------------------------------------------------------------------------------------------------------------------------------------------------------------------------------------------------------------------------------------------------------------------------------------------------------------------|
| Raw Material        | Polypropylene                                                                                                                                                                                                                                                                                                                                                                                                                                  |
| Nonwoven Technology | spunbond + meltblown + spunbond []SMS[]                                                                                                                                                                                                                                                                                                                                                                                                        |
| Grade               | A grade                                                                                                                                                                                                                                                                                                                                                                                                                                        |
| Dotted Design       | Sesame dot                                                                                                                                                                                                                                                                                                                                                                                                                                     |
| Colors              | Blue                                                                                                                                                                                                                                                                                                                                                                                                                                           |
| Standard Width      | 3.2M, could be cut into small width                                                                                                                                                                                                                                                                                                                                                                                                            |
| Characteristics:    | <ul> <li>Made from 100% virgin polypropylene</li> <li>Good strength and elogation</li> <li>Soft feeling,nontextile,eco-friendly and recyclable</li> <li>Anti-bacterial, hydrophilic</li> </ul>                                                                                                                                                                                                                                                 |
| Applications        | Thin (Gram <25gsm):sanitary napkins, sanitary pads, baby diapers, preventing side<br>leakage and backing for adult incontinence pants .<br>Medium (Gram 25~55gsm):medical surgical cloth and mask , cover cloth, industrial<br>work clothes, protection clothing .<br>Thick (Gram >55gsm):liquid and gas filter materials, industrial waste water filtering,<br>marine oil pollution clean-up, industrial cloth, high oil absorption materials |

industry application, packaging and wrapping, foundation and building, hotel and restaurant, labour protection and

household, decoration, etc.

1. Microporous disposable bed sheet, Permeability is strong, antistatic,breathable.

2.Better permeability, in a variety of organic solvents, acid and alkali corrosion resistance at the same time, with high

resistance to impact mechanical properties of the toughness, texture soft, comfortable not combustion-supporting non-toxic

non-irritating, harmless to skin.

FAQ of Sterile Medical SMS Nonwoven Bed Sheet For Hospital

Question

Answer

| Q1: Do you have it in stock ?                                                    | A1: Yes,we have.                                                                                                                                                                                                        |
|----------------------------------------------------------------------------------|-------------------------------------------------------------------------------------------------------------------------------------------------------------------------------------------------------------------------|
| Q2: What is your MOQ ?                                                           | A2: Customized:1ton                                                                                                                                                                                                     |
| Q3: How can I get the sample<br>?                                                | A3: If you need sample to test, we can make it as per your request. But we need to charge sample fees. If it is our regular product in stock, you just pay freight cost and sample is free.                             |
| Q4: What is your package detail ?                                                | A4: individually packed for each pcs,or customer's requirements                                                                                                                                                         |
| Q5: What should I do if I<br>cannot find what I looking for<br>on your website ? | A5: Please feel free to contact us by email and send detailed information for the product you look for.We will check whether it is available.                                                                           |
| Q6: What about lead time for mass production ?                                   | A6: Honestly, it depends on the order quantity and the season you place order. Generally speaking, the lead time is about 2-4 weeks. So we suggest that you start inquiry as earlier as possible.                       |
| Q7: Is it all right to make customer's own brand name ?                          | A7: Sure. We warmly welcome the OEM clients. We can discuss the package, design, etc.                                                                                                                                   |
| Q8: When can I get the price ?                                                   | A8: Usually we quote within 24 hours after we get your inquiry detail. If<br>you are very urgent to get the price, please call us or tell us in your email<br>so that we will quote your the price as soon as possible. |