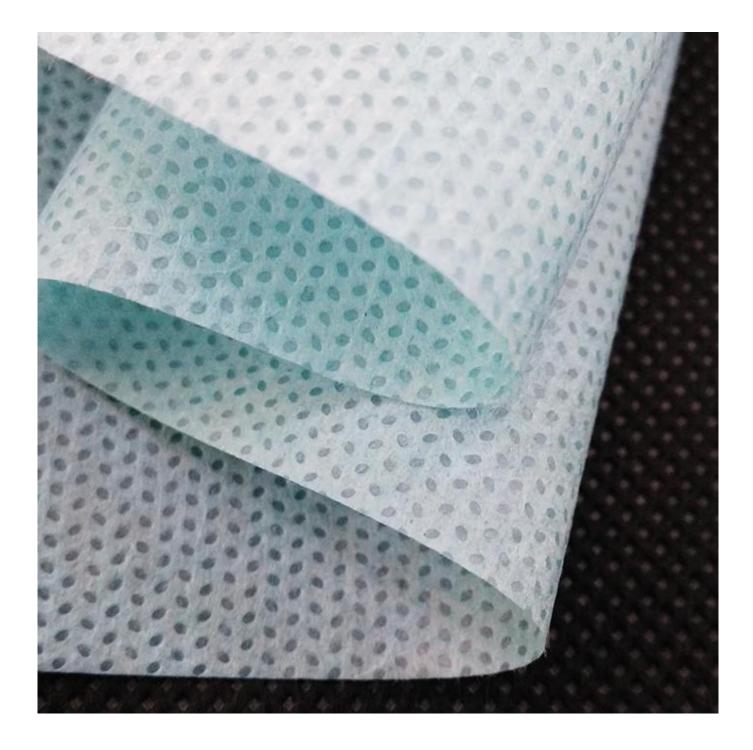

## Product Description of Disposable Bed Sheet For Sterile Medical SMS Nonwoven Bed Sheet For Hospital

| Item                | Medical Use SMS Nonwoven Fabric                                                                                                                                                                                                                                                                                                                                                                                                                |
|---------------------|------------------------------------------------------------------------------------------------------------------------------------------------------------------------------------------------------------------------------------------------------------------------------------------------------------------------------------------------------------------------------------------------------------------------------------------------|
| Raw Material        | Polypropylene                                                                                                                                                                                                                                                                                                                                                                                                                                  |
| Nonwoven Technology | spunbond + meltblown + spunbond []SMS[]                                                                                                                                                                                                                                                                                                                                                                                                        |
| Grade               | A grade                                                                                                                                                                                                                                                                                                                                                                                                                                        |
| Dotted Design       | Sesame dot                                                                                                                                                                                                                                                                                                                                                                                                                                     |
| Colors              | Blue                                                                                                                                                                                                                                                                                                                                                                                                                                           |
| Standard Width      | 3.2M, could be cut into small width                                                                                                                                                                                                                                                                                                                                                                                                            |
| Characteristics:    | <ul> <li>Made from 100% virgin polypropylene</li> <li>Good strength and elogation</li> <li>Soft feeling,nontextile,eco-friendly and recyclable</li> <li>Anti-bacterial, hydrophilic</li> </ul>                                                                                                                                                                                                                                                 |
| Applications        | Thin (Gram <25gsm):sanitary napkins, sanitary pads, baby diapers, preventing side<br>leakage and backing for adult incontinence pants .<br>Medium (Gram 25~55gsm):medical surgical cloth and mask , cover cloth, industrial<br>work clothes, protection clothing .<br>Thick (Gram >55gsm):liquid and gas filter materials, industrial waste water filtering,<br>marine oil pollution clean-up, industrial cloth, high oil absorption materials |

industry application, packaging and wrapping, foundation and building, hotel and restaurant, labour protection and

household, decoration, etc.

1. Microporous disposable bed sheet, Permeability is strong, antistatic,breathable.

2.Better permeability, in a variety of organic solvents, acid and alkali corrosion resistance at the same time, with high

resistance to impact mechanical properties of the toughness, texture soft, comfortable not combustion-supporting non-toxic

non-irritating, harmless to skin.

FAQ of Sterile Medical SMS Nonwoven Bed Sheet For Hospital

Question

Answer

| Q1: Do you have it in stock ?                                                    | A1: Yes,we have.                                                                                                                                                                                                        |
|----------------------------------------------------------------------------------|-------------------------------------------------------------------------------------------------------------------------------------------------------------------------------------------------------------------------|
| Q2: What is your MOQ ?                                                           | A2: Customized:1ton                                                                                                                                                                                                     |
| Q3: How can I get the sample<br>?                                                | A3: If you need sample to test, we can make it as per your request. But we need to charge sample fees. If it is our regular product in stock, you just pay freight cost and sample is free.                             |
| Q4: What is your package detail ?                                                | A4: individually packed for each pcs,or customer's requirements                                                                                                                                                         |
| Q5: What should I do if I<br>cannot find what I looking for<br>on your website ? | A5: Please feel free to contact us by email and send detailed information for the product you look for.We will check whether it is available.                                                                           |
| Q6: What about lead time for mass production ?                                   | A6: Honestly, it depends on the order quantity and the season you place order. Generally speaking, the lead time is about 2-4 weeks. So we suggest that you start inquiry as earlier as possible.                       |
| Q7: Is it all right to make customer's own brand name ?                          | A7: Sure. We warmly welcome the OEM clients. We can discuss the package, design, etc.                                                                                                                                   |
| Q8: When can I get the price ?                                                   | A8: Usually we quote within 24 hours after we get your inquiry detail. If<br>you are very urgent to get the price, please call us or tell us in your email<br>so that we will quote your the price as soon as possible. |