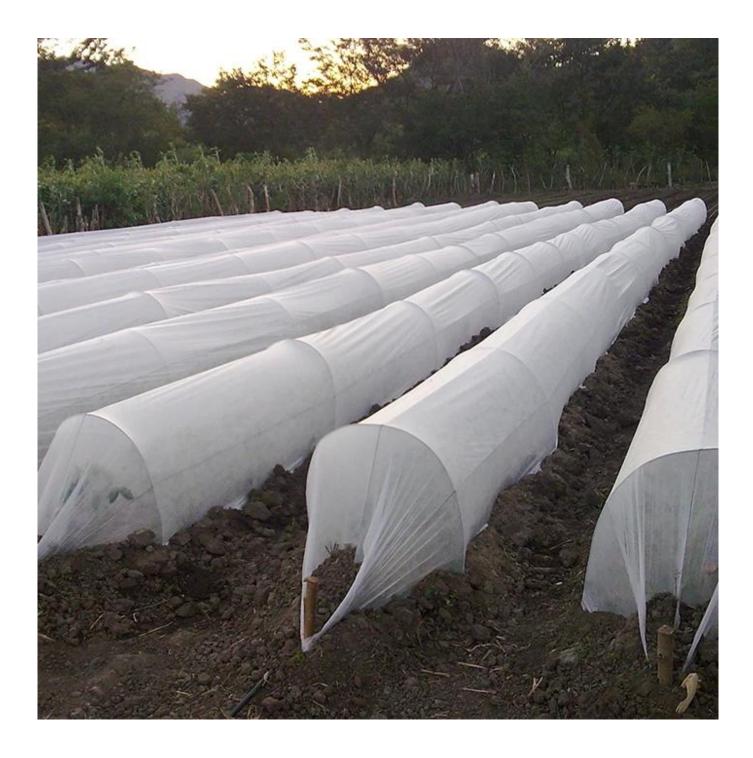

Product Show of Non Woven Plant Blanket Supplier Strawberry Plant Safety Covering Biodegradable Mulch Film Sheet

China non woven garden plant cover manufacturer

Product Packaging & Shipping of Non Woven Plant Blanket Supplier Strawberry Plant Safety Covering Biodegradable Mulch Film Sheet

non woven plant blanket supplier