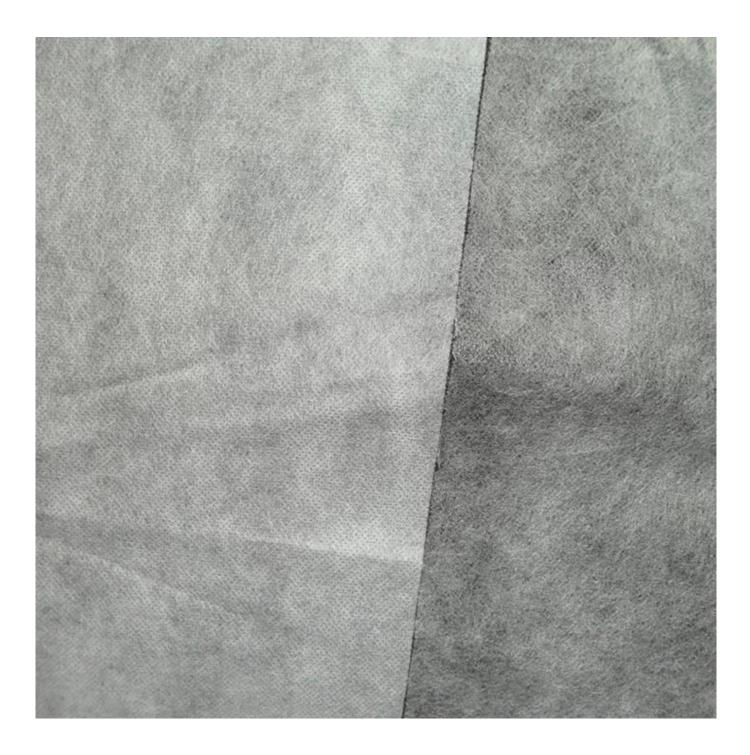

## Product Description of Non Woven Plant Blanket Supplier Strawberry Plant Safety Covering Biodegradable Mulch Film Sheet

| Item             | Non Woven Plant Blanket Supplier Strawberry Plant Safety Covering Biodegradable<br>Mulch Film Sheet                                                                                                                                                                                                                                                                                                                                                                                                                                                                                                                                                |
|------------------|----------------------------------------------------------------------------------------------------------------------------------------------------------------------------------------------------------------------------------------------------------------------------------------------------------------------------------------------------------------------------------------------------------------------------------------------------------------------------------------------------------------------------------------------------------------------------------------------------------------------------------------------------|
| Raw Material     | Polypropylene                                                                                                                                                                                                                                                                                                                                                                                                                                                                                                                                                                                                                                      |
| Nonwoven Technic | spunbond                                                                                                                                                                                                                                                                                                                                                                                                                                                                                                                                                                                                                                           |
| Grade            | A grade                                                                                                                                                                                                                                                                                                                                                                                                                                                                                                                                                                                                                                            |
| Dotted Design    | small square dots                                                                                                                                                                                                                                                                                                                                                                                                                                                                                                                                                                                                                                  |
| Colors           | White or made-to-order                                                                                                                                                                                                                                                                                                                                                                                                                                                                                                                                                                                                                             |
| Standard Width   | 1.8M, 2.1M, 2.5M, 3.2M, could be spliced non woven fabric maximum width of 42 meters                                                                                                                                                                                                                                                                                                                                                                                                                                                                                                                                                               |
| Advantages       | <ul> <li>a) protects plants from harmfully solar radiation</li> <li>b) ripen vegetation of plants</li> <li>c) protects plants from pests and weather conditions</li> <li>d) protects plants from warm up during sunny days</li> <li>e) protects plants from freeze and improve thermal condition during cool day</li> <li>f)not allow to create a steam and decrease a risk of many illness</li> <li>g) under cover is created a favourable microclimate</li> <li>h) blocks weed growing</li> <li>i) air permeability, water permeability</li> <li>j) mothproof, eco-friendly, breathable, anti-bacteria, tear-resistant, biodegradable</li> </ul> |

non woven plant blanket supplier