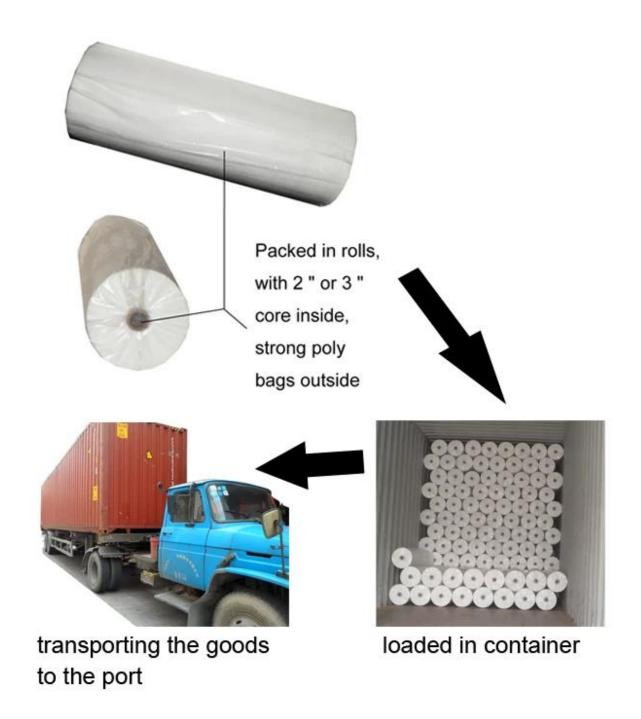

Product Show of Manufacturers Environment Friendly SS PP Spunbond Nonwoven For Medical JQRX07-BW

Product Packaging and Shipping of RX07-BW SS Double Color Sesame Pattern Polypropylene Spunbonded Non-woven Fabric