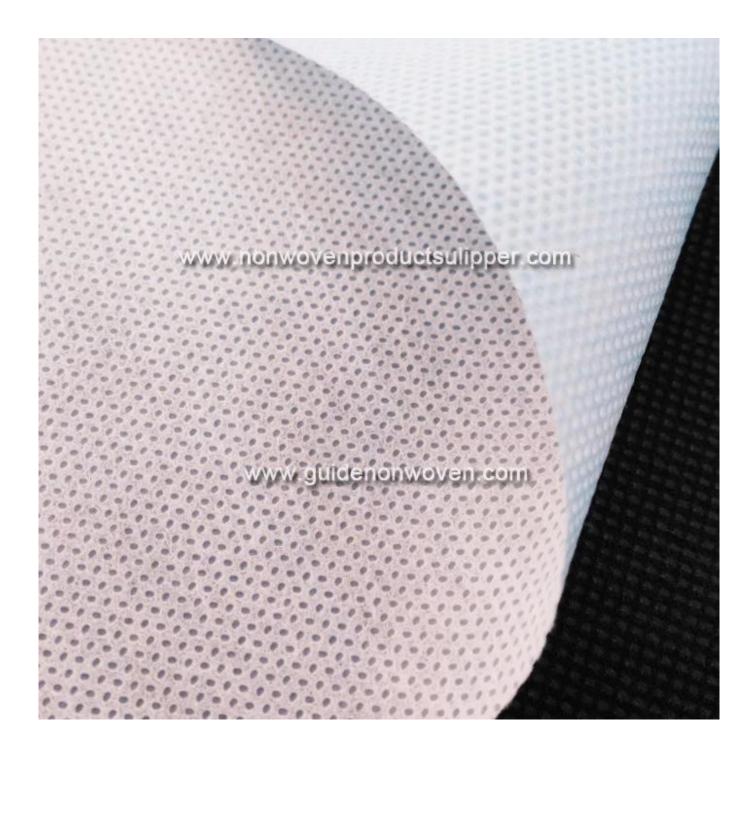

Product Show of Manufacturers Environment Friendly SS PP Spunbond Nonwoven For Medical JQRX07-BW

Product Packaging and Shipping of RX07-BW SS Double Color Sesame Pattern Polypropylene Spunbonded Non-woven Fabric