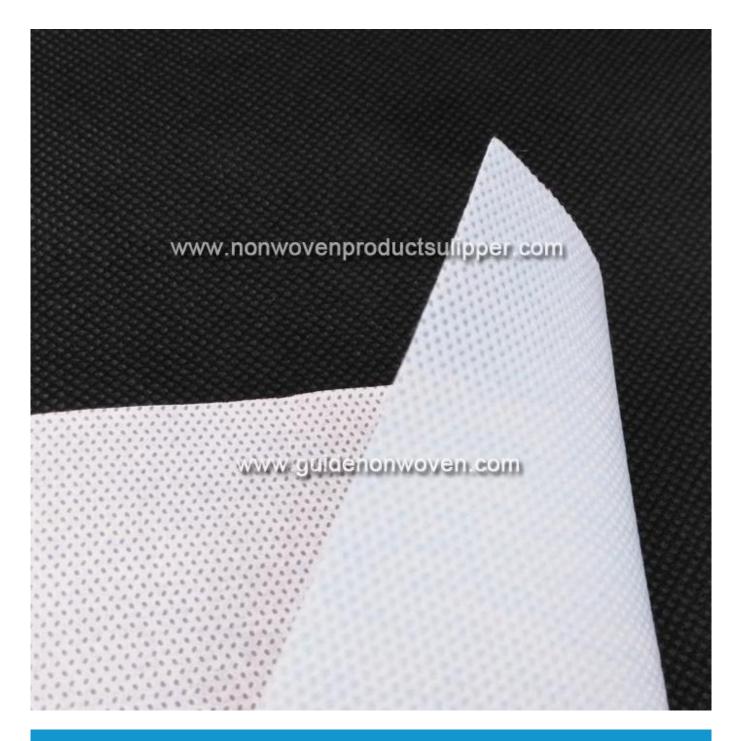

Product Show of Manufacturers Environment Friendly SS PP Spunbond Nonwoven For Medical JQRX07-BW

Product Packaging and Shipping of RX07-BW SS Double Color Sesame Pattern Polypropylene Spunbonded Non-woven Fabric