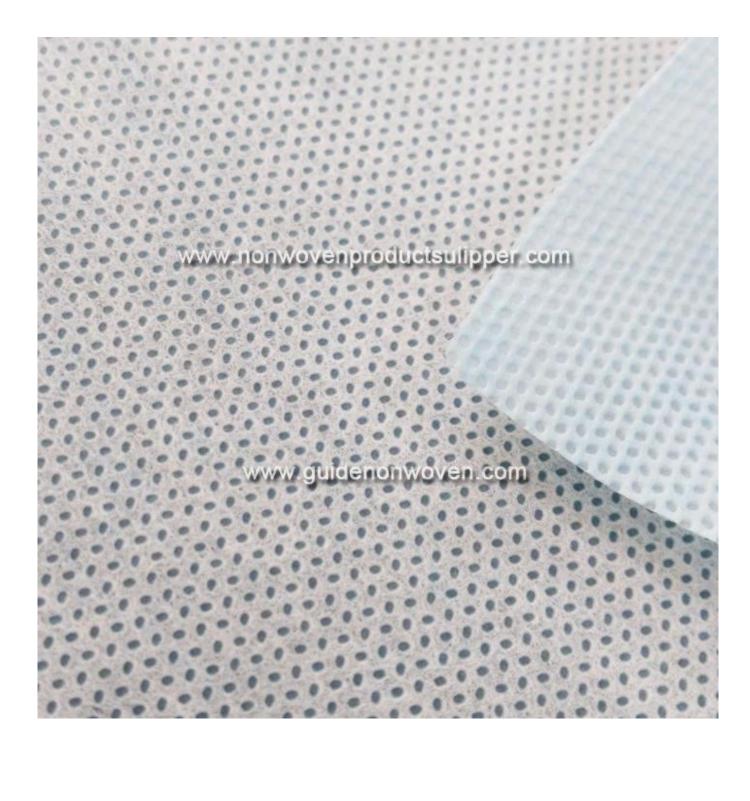

Product Show of Manufacturers Environment Friendly SS PP Spunbond Nonwoven For Medical JQRX07-BW

Product Packaging and Shipping of RX07-BW SS Double Color Sesame Pattern Polypropylene Spunbonded Non-woven Fabric