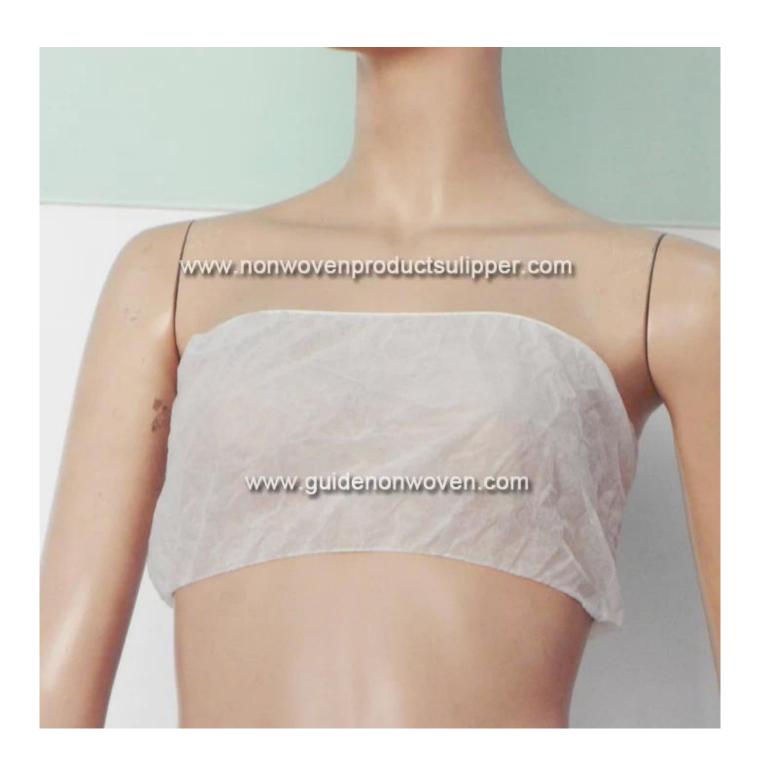

Product Show of H1010 White Disposable Non Woven Women Bra

Product Packaging and Shipping of H1010 White Disposable Non Woven Women

Bra

20/100pieces/bag, 25/10bags/carton, or custom-order

transporting the goods to the port