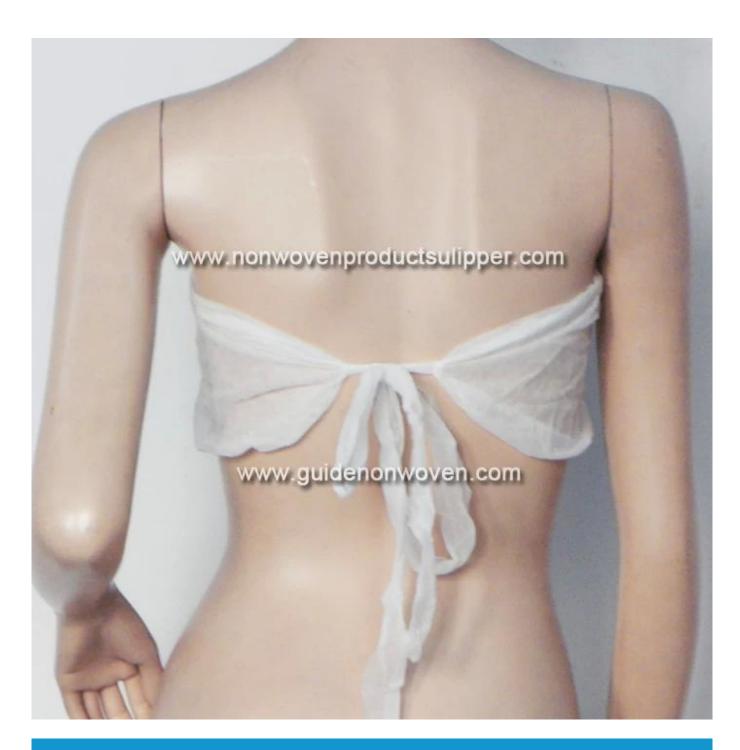

Product Show of H1010 White Disposable Non Woven Women Bra

Product Packaging and Shipping of H1010 White Disposable Non Woven Women

Bra

20/100pieces/bag, 25/10bags/carton, or custom-order

transporting the goods to the port