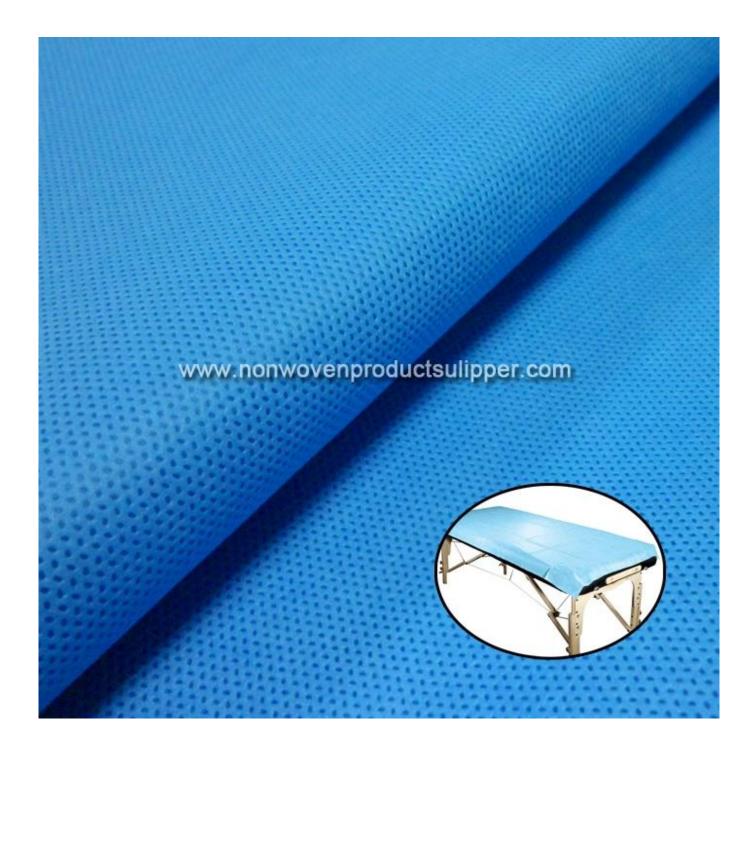

Product Show of GHY-SMS Non Woven Waterproof Disposable Massage Spa Bed Table Sheet

Product Packaging and Shipping of GHY-SMS Non Woven Waterproof Disposable

Massage Spa Bed Table Sheet

## Product Description of GHY-SMS Non Woven Waterproof Disposable Massage Spa Bed Table Sheet

| Item                | GHY-SMS Non Woven Waterproof <u>Disposable Massage Spa Bed Table Sheet</u>                                                                                                        |
|---------------------|-----------------------------------------------------------------------------------------------------------------------------------------------------------------------------------|
| Raw Material        | Polypropylene                                                                                                                                                                     |
| Nonwoven Technology | spunbond + meltblown + spunbond □SMS□                                                                                                                                             |
| Grade               | A grade                                                                                                                                                                           |
| Dotted Design       | Sesame dot                                                                                                                                                                        |
| Colors              | yellow                                                                                                                                                                            |
| Specifications      | 80*180cm per sheet,or customer's requirement                                                                                                                                      |
| Treatment           | <ul> <li>Made from 100% virgin polypropylene</li> <li>Good strength and elogation</li> <li>Soft feeling,nontextile,eco-friendly and recyclable</li> <li>Anti-bacterial</li> </ul> |
| Applications        | Hospital, operate, suits medical and the cosmetology profession, SPA, outdoor, hotel, etc                                                                                         |