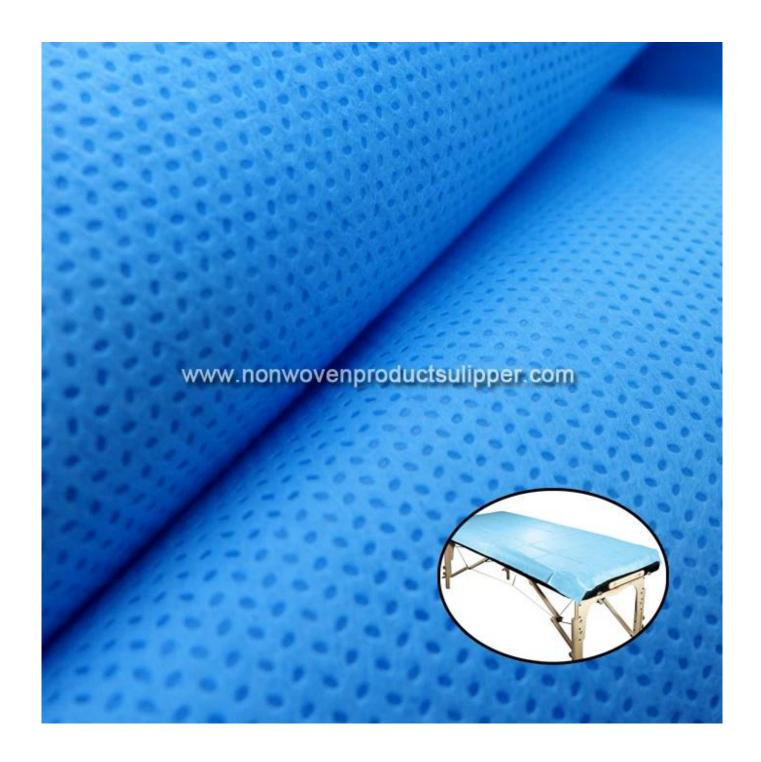

Product Show of GHY-SMS Non Woven Waterproof Disposable Massage Spa Bed Table Sheet

Product Packaging and Shipping of GHY-SMS Non Woven Waterproof Disposable

Massage Spa Bed Table Sheet

## Product Description of GHY-SMS Non Woven Waterproof Disposable Massage Spa Bed Table Sheet

| Item                | GHY-SMS Non Woven Waterproof <u>Disposable Massage Spa Bed Table Sheet</u>                                                                                                        |
|---------------------|-----------------------------------------------------------------------------------------------------------------------------------------------------------------------------------|
| Raw Material        | Polypropylene                                                                                                                                                                     |
| Nonwoven Technology | spunbond + meltblown + spunbond □SMS□                                                                                                                                             |
| Grade               | A grade                                                                                                                                                                           |
| Dotted Design       | Sesame dot                                                                                                                                                                        |
| Colors              | yellow                                                                                                                                                                            |
| Specifications      | 80*180cm per sheet,or customer's requirement                                                                                                                                      |
| Treatment           | <ul> <li>Made from 100% virgin polypropylene</li> <li>Good strength and elogation</li> <li>Soft feeling,nontextile,eco-friendly and recyclable</li> <li>Anti-bacterial</li> </ul> |
| Applications        | Hospital, operate, suits medical and the cosmetology profession, SPA, outdoor, hotel, etc                                                                                         |