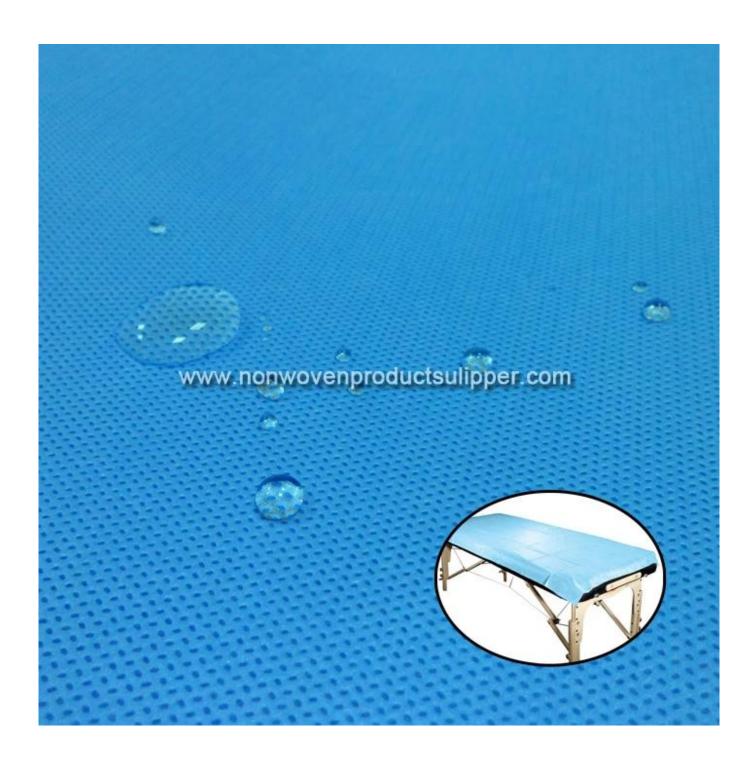

Product Show of GHY-SMS Non Woven Waterproof Disposable Massage Spa Bed Table Sheet

Product Packaging and Shipping of GHY-SMS Non Woven Waterproof Disposable

Massage Spa Bed Table Sheet

## Product Description of GHY-SMS Non Woven Waterproof Disposable Massage Spa Bed Table Sheet

| Item                | GHY-SMS Non Woven Waterproof <u>Disposable Massage Spa Bed Table Sheet</u>                                                                                                        |
|---------------------|-----------------------------------------------------------------------------------------------------------------------------------------------------------------------------------|
| Raw Material        | Polypropylene                                                                                                                                                                     |
| Nonwoven Technology | spunbond + meltblown + spunbond □SMS□                                                                                                                                             |
| Grade               | A grade                                                                                                                                                                           |
| Dotted Design       | Sesame dot                                                                                                                                                                        |
| Colors              | yellow                                                                                                                                                                            |
| Specifications      | 80*180cm per sheet,or customer's requirement                                                                                                                                      |
| Treatment           | <ul> <li>Made from 100% virgin polypropylene</li> <li>Good strength and elogation</li> <li>Soft feeling,nontextile,eco-friendly and recyclable</li> <li>Anti-bacterial</li> </ul> |
| Applications        | Hospital, operate, suits medical and the cosmetology profession, SPA, outdoor, hotel, etc                                                                                         |