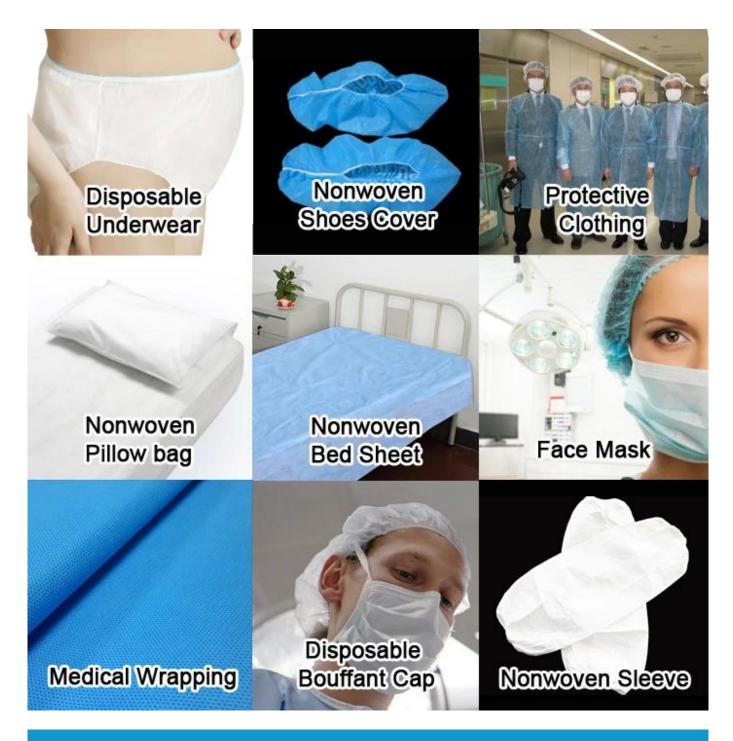

3. Soft feeling, nontextile, eco-friendly and recyclable

4. Anti-bacterial, hydrophilic

**Applications**: Hospital and medical range, spa, salon, beauty, hotel and outdoor, etc.

Product Show of Family Home Bed Sheet Flat Sheet Fitted Massage Bed Sheet

Non Woven Mattress Cover Company

Applications of Family Home Bed Sheet Flat Sheet Fitted Massage Bed Sheet

Perforated Bed Sheets Vendor

Product Packaging and Shipping of Family Home Bed Sheet Flat Sheet Fitted