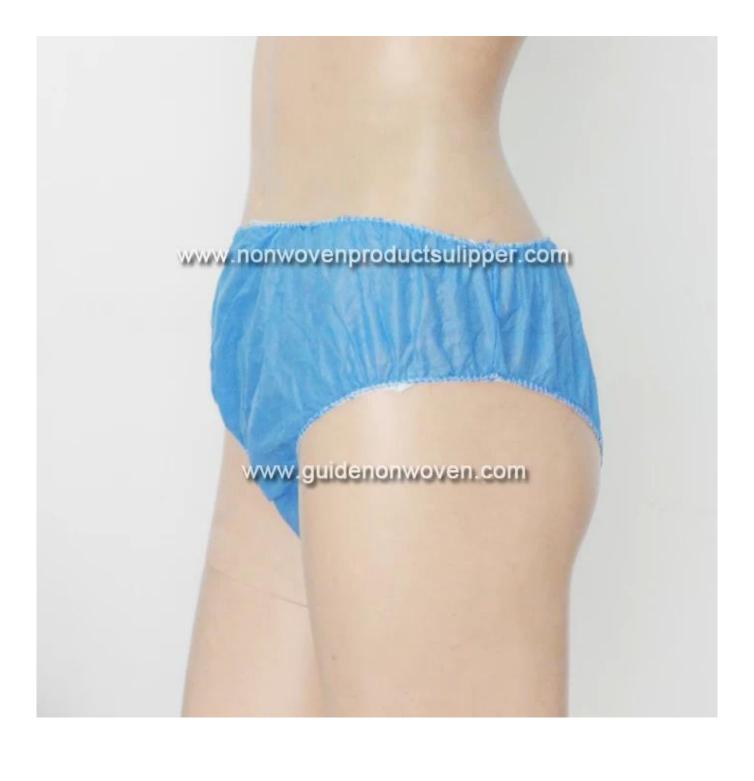

## Product Description of Daily Disposable Supplies SMS Non Woven Fabric Lady Panty

| Item          | Daily Disposable Supplies SMS Non Woven Fabric Lady Panty                                          |
|---------------|----------------------------------------------------------------------------------------------------|
| Raw material  | PP spunbond nonwoven fabric                                                                        |
| Туре          | Panty, brief                                                                                       |
| Technic       | Stitching                                                                                          |
| Basic Weight  | 40gsm                                                                                              |
| Colors        | Light blue                                                                                         |
| MOQ           | 20000pieces                                                                                        |
| Package       | Independent packaging                                                                              |
| Delivery time | 30 day                                                                                             |
| Loading port  | Guangzhou, Foshan port                                                                             |
| Payment       | T/T, L/C, D/P, western union, money gram, etc.                                                     |
| Capacity      | almost 300,000 pcs/month                                                                           |
| Feature       | breathable, biodegradable, recyclable, eco-friendly, nontoxic,soft, comfortable, clean, convenient |
| Applications  | Ideal for Spa, <u>Massage</u> , <u>Beauty</u> , Hospital, Travel, etc                              |

Product Show of Daily Disposable Supplies SMS Non Woven Fabric Lady Panty

Product Packaging and Shipping of Daily Disposable Supplies SMS Non Woven Fabric Lady Panty