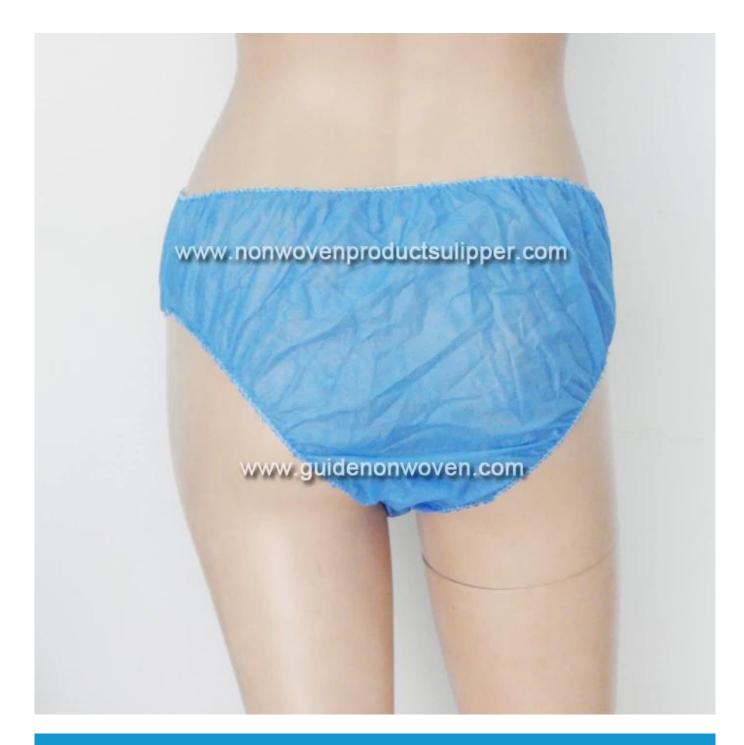

## Product Description of Daily Disposable Supplies SMS Non Woven Fabric Lady Panty

| Item          | Daily Disposable Supplies SMS Non Woven Fabric Lady Panty                                          |
|---------------|----------------------------------------------------------------------------------------------------|
| Raw material  | PP spunbond nonwoven fabric                                                                        |
| Туре          | Panty, brief                                                                                       |
| Technic       | Stitching                                                                                          |
| Basic Weight  | 40gsm                                                                                              |
| Colors        | Light blue                                                                                         |
| MOQ           | 20000pieces                                                                                        |
| Package       | Independent packaging                                                                              |
| Delivery time | 30 day                                                                                             |
| Loading port  | Guangzhou, Foshan port                                                                             |
| Payment       | T/T, L/C, D/P, western union, money gram, etc.                                                     |
| Capacity      | almost 300,000 pcs/month                                                                           |
| Feature       | breathable, biodegradable, recyclable, eco-friendly, nontoxic,soft, comfortable, clean, convenient |
| Applications  | Ideal for Spa, <u>Massage</u> , <u>Beauty</u> , Hospital, Travel, etc                              |

Product Show of Daily Disposable Supplies SMS Non Woven Fabric Lady Panty

Product Packaging and Shipping of Daily Disposable Supplies SMS Non Woven Fabric Lady Panty