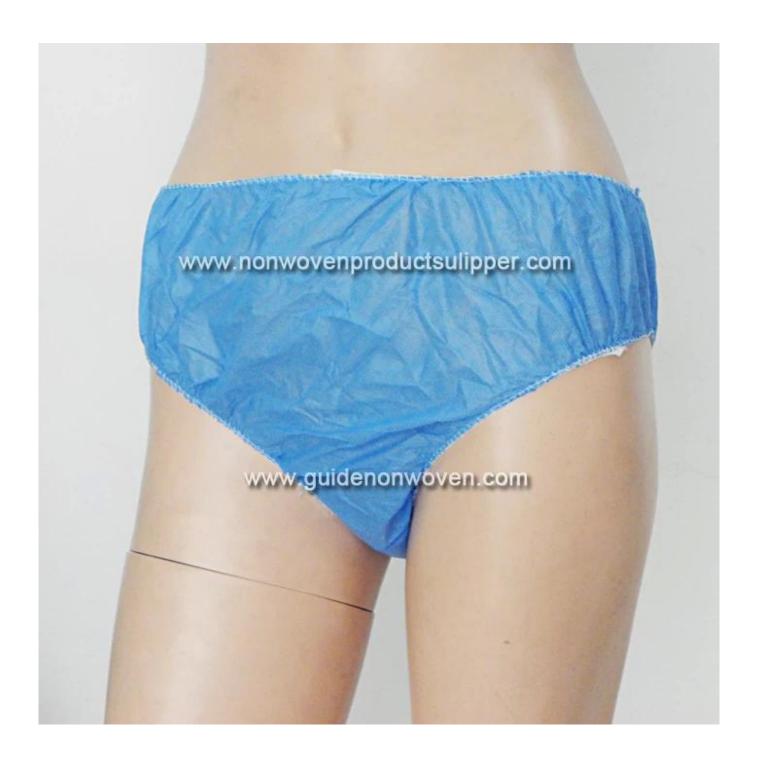

## Product Description of Daily Disposable Supplies SMS Non Woven Fabric Lady Panty

| Item          | Daily Disposable Supplies SMS Non Woven Fabric Lady Panty                                          |
|---------------|----------------------------------------------------------------------------------------------------|
| Raw material  | PP spunbond nonwoven fabric                                                                        |
| Туре          | Panty, brief                                                                                       |
| Technic       | Stitching                                                                                          |
| Basic Weight  | 40gsm                                                                                              |
| Colors        | Light blue                                                                                         |
| MOQ           | 20000pieces                                                                                        |
| Package       | Independent packaging                                                                              |
| Delivery time | 30 day                                                                                             |
| Loading port  | Guangzhou, Foshan port                                                                             |
| Payment       | T/T, L/C, D/P, western union, money gram, etc.                                                     |
| Capacity      | almost 300,000 pcs/month                                                                           |
| Feature       | breathable, biodegradable, recyclable, eco-friendly, nontoxic,soft, comfortable, clean, convenient |
| Applications  | Ideal for Spa, <u>Massage</u> , <u>Beauty</u> , Hospital, Travel, etc                              |

Product Show of Daily Disposable Supplies SMS Non Woven Fabric Lady Panty

Product Packaging and Shipping of Daily Disposable Supplies SMS Non Woven Fabric Lady Panty