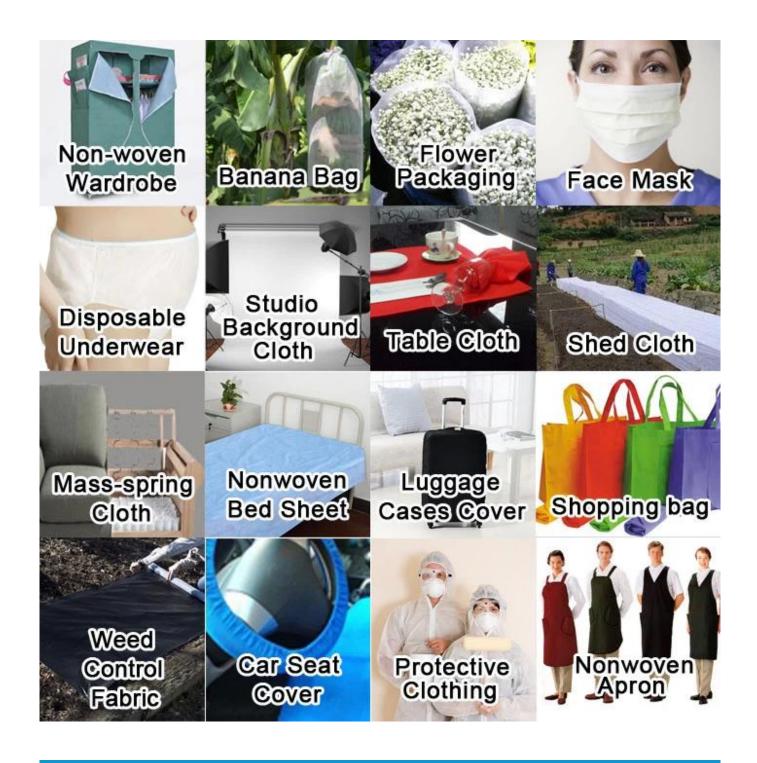

## Product Description of Spunlace Viscose And Polyester Non Woven Fabric For Wet Towels Raw Materials

| Artikel             | Spunlace Viscose And Polyester Non Woven Fabric For Wet Towels Raw<br>Materials                                                                                                                                                                                                                                                                                             |
|---------------------|-----------------------------------------------------------------------------------------------------------------------------------------------------------------------------------------------------------------------------------------------------------------------------------------------------------------------------------------------------------------------------|
| Rohmaterial         | Viscose + Polyester                                                                                                                                                                                                                                                                                                                                                         |
| Nonwoven Technology | Spunlace, Cross lapping                                                                                                                                                                                                                                                                                                                                                     |
| Klasse              | Eine Note                                                                                                                                                                                                                                                                                                                                                                   |
| Dotted Design       | schmucklos                                                                                                                                                                                                                                                                                                                                                                  |
| Farben              | Weiß                                                                                                                                                                                                                                                                                                                                                                        |
| Standardbreite      | 2.2m, could be cut into small width                                                                                                                                                                                                                                                                                                                                         |
| Eigenschaften:      | The product has good toughness and soft feel, breathable, light, environmentally friendly, comfortable, safe and durable.                                                                                                                                                                                                                                                   |
| Anwendungen         | 1.Medical categories: brain cotton tablets, disinfection tablets, medical dressings and so on. 2.Sanitary categories: sanitary napkins, care mats, baby diapers, facial towels, wipes, disposable underwear, adult diapers, etc. 3.Life categories: towels, square, compressed towels, wipes and so on. 4.Beauty categories: cotton, cotton remover, beauty mask and so on. |