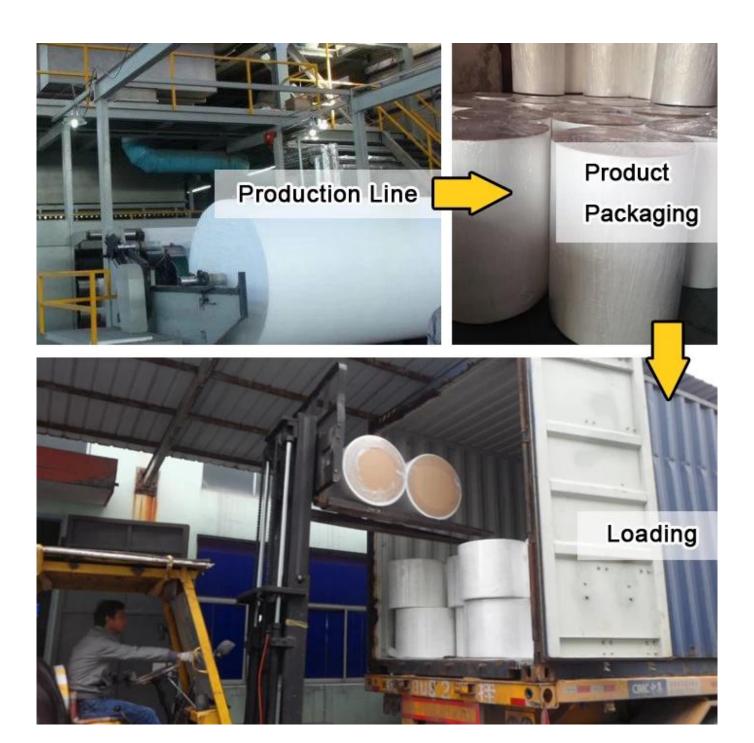

Product Packaging & Shipping of 35Gsm Dot Pattern Parallel Lapping Spunlace
Nonwoven Fabric Rolls For Facial Mask