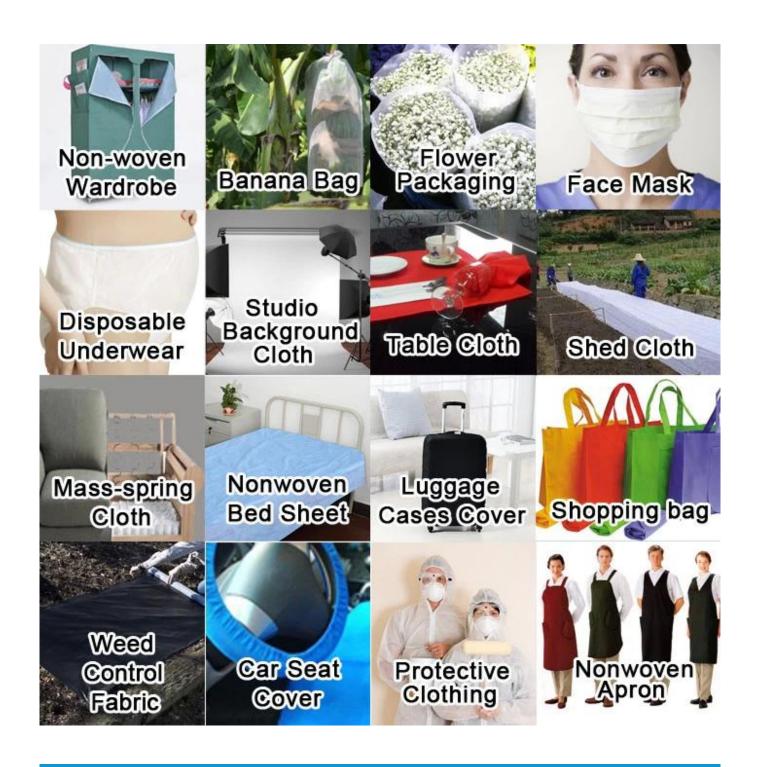

## Product Description of 35Gsm Dot Pattern Parallel Lapping Spunlace Nonwoven Fabric Rolls For Facial Mask

| Artikel             | 35Gsm Dot Pattern Parallel Lapping Spunlace Nonwoven Fabric Rolls For Facial Mask                                                                                                                                                                                                                                                                                           |
|---------------------|-----------------------------------------------------------------------------------------------------------------------------------------------------------------------------------------------------------------------------------------------------------------------------------------------------------------------------------------------------------------------------|
| Rohmaterial         | Viscose + Polyester                                                                                                                                                                                                                                                                                                                                                         |
| Nonwoven Technology | Spunlace, Cross lapping                                                                                                                                                                                                                                                                                                                                                     |
| Klasse              | Eine Note                                                                                                                                                                                                                                                                                                                                                                   |
| Dotted Design       | schmucklos                                                                                                                                                                                                                                                                                                                                                                  |
| Farben              | Weiß                                                                                                                                                                                                                                                                                                                                                                        |
| Standardbreite      | 2.2m, could be cut into small width                                                                                                                                                                                                                                                                                                                                         |
| Eigenschaften:      | The product has good toughness and soft feel, breathable, light, environmentally friendly, comfortable, safe and durable.                                                                                                                                                                                                                                                   |
| Anwendungen         | 1.Medical categories: brain cotton tablets, disinfection tablets, medical dressings and so on. 2.Sanitary categories: sanitary napkins, care mats, baby diapers, facial towels, wipes, disposable underwear, adult diapers, etc. 3.Life categories: towels, square, compressed towels, wipes and so on. 4.Beauty categories: cotton, cotton remover, beauty mask and so on. |